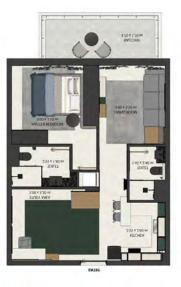

## BRANDED SERVICE RESIDENCES

by

GEOMETRY DESIGNS YOUR WELL-BEING FLOOR PLANS:

TYPE1 TYPE2

ONE BEDROOM - 70 M

ONE BEDROOM - 107 M<sup>2</sup>

TYPE 3

TWO BEDROOM - 103 M<sup>2</sup> ONE BEDROOM - 69 M<sup>2</sup>

TYPE 4

TYPE5 TYPE6

TWO BEDROOM - 115 M<sup>2</sup> ONE BEDROOM - 115 M<sup>2</sup>

TYPE 7

100 x 100 m 100 x 100 m

TWO BEDROOM - 72 M<sup>2</sup>

TYPE 8

TWO BEDROOM - 69 M<sup>2</sup>