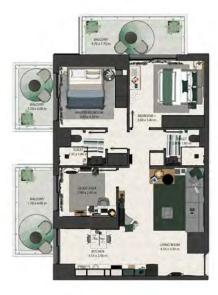

## BRANDED SERVICE RESIDENCES

by

GEOMETRY DESIGNS YOUR WELL-BEING FLOOR PLANS:

TYPE1 TYPE2

ONE BEDROOM - 70 M

ONE BEDROOM - 107 M<sup>2</sup>

TYPE 3

TWO BEDROOM - 103 M<sup>2</sup> ONE BEDROOM - 69 M<sup>2</sup>

TYPE 4

TYPE5 TYPE6

TWO BEDROOM - 115 M<sup>2</sup> ONE BEDROOM - 115 M<sup>2</sup>

TYPE 7

100 x 100 m 100 x 100 m

TWO BEDROOM - 72 M<sup>2</sup>

TYPE 8

TWO BEDROOM - 69 M<sup>2</sup>