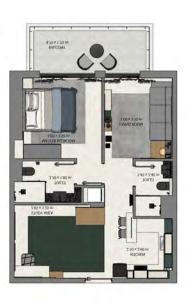

## BRANDED SERVICE RESIDENCES

by

GEOMETRY DESIGNS YOUR WELL-BEING FLOOR PLANS:

TYPE1 TYPE2

ONE BEDROOM - 70 M

ONE BEDROOM - 107 M<sup>2</sup>

TYPE 3

TWO BEDROOM - 103 M<sup>2</sup> ONE BEDROOM - 69 M<sup>2</sup>

TYPE 4

TYPE5 TYPE6

TWO BEDROOM - 115 M<sup>2</sup> ONE BEDROOM - 115 M<sup>2</sup>

TYPE 7

100 x 100 m 100 x 100 m

TWO BEDROOM - 72 M<sup>2</sup>

TYPE 8

TWO BEDROOM - 69 M<sup>2</sup>