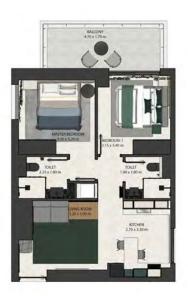

## BRANDED SERVICE RESIDENCES

by

GEOMETRY DESIGNS YOUR WELL-BEING FLOOR PLANS:

TYPE1 TYPE2

ONE BEDROOM - 70 M

ONE BEDROOM - 107 M<sup>2</sup>

TYPE 3

TWO BEDROOM - 103 M<sup>2</sup> ONE BEDROOM - 69 M<sup>2</sup>

TYPE 4

TYPE5 TYPE6

TWO BEDROOM - 115 M<sup>2</sup> ONE BEDROOM - 115 M<sup>2</sup>

TYPE 7

100 x 100 m 100 x 100 m

TWO BEDROOM - 72 M<sup>2</sup>

TYPE 8

TWO BEDROOM - 69 M<sup>2</sup>