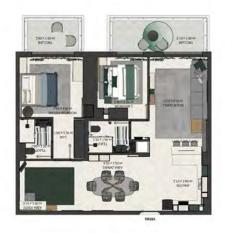

## BRANDED SERVICE RESIDENCES

by

GEOMETRY DESIGNS YOUR WELL-BEING FLOOR PLANS:

TYPE1 TYPE2

ONE BEDROOM - 70 M

ONE BEDROOM - 107 M<sup>2</sup>

TYPE 3

TWO BEDROOM - 103 M<sup>2</sup> ONE BEDROOM - 69 M<sup>2</sup>

TYPE 4

TYPE5 TYPE6

TWO BEDROOM - 115 M<sup>2</sup> ONE BEDROOM - 115 M<sup>2</sup>

TYPE 7

100 x 100 m 100 x 100 m

TWO BEDROOM - 72 M<sup>2</sup>

TYPE 8

TWO BEDROOM - 69 M<sup>2</sup>