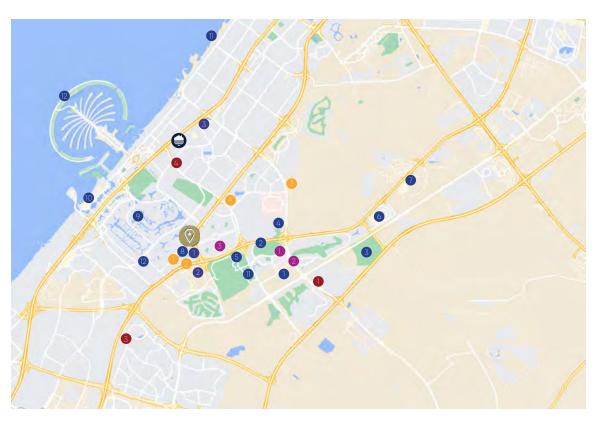

## WHERE QUALITY MEETS COMFORT

Enjoy the benefits of a convenient location:

#### Sport and Leisure:

- Dubai Polo & Equestrian Club
- 2 Dubai Autodrome
- 3 The Plantation Equestriand and Polo Club
- 4 Miracle Garden
- 5 Dubai International Stadium
- 6 Global Village
- 7 IMG World
- 8 Dubai Football Academy
- Montgomery Golf Club
- Marina Beach
- Kite Beach
- 12 Atlantis, The Palm

### Hospitals:

- Aster Medical Centre
- Mediclinic Parkview Hospital
- 3 NMC Royal Hospital
- Saudi German Hospital

#### Hotels:

- Park Inn by Radisson
- 2 Studio One Hotel
- Five Hotel Jumeirah Village Circle

### Schools:

- Arcadia School
- Sunmarke School
- Safa Community School
- Gara community oc
- 4 Kings' School

#### Malls:

- Al Khail Avenue Mall
- 2 City Centre Me`aisem
- 3 Mall of the Emirates