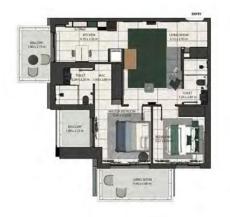

## BRANDED SERVICE RESIDENCES

by

GEOMETRY DESIGNS YOUR WELL-BEING FLOOR PLANS:

TYPE1 TYPE2

ONE BEDROOM - 70 M

ONE BEDROOM - 107 M<sup>2</sup>

TYPE 3

TWO BEDROOM - 103 M<sup>2</sup> ONE BEDROOM - 69 M<sup>2</sup>

TYPE 4

TYPE5 TYPE6

TWO BEDROOM - 115 M<sup>2</sup> ONE BEDROOM - 115 M<sup>2</sup>

TYPE 7

100 x 100 m 100 x 100 m

TWO BEDROOM - 72 M<sup>2</sup>

TYPE 8

TWO BEDROOM - 69 M<sup>2</sup>