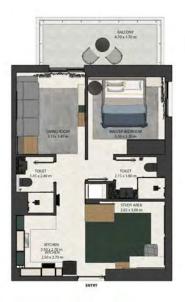

## BRANDED SERVICE RESIDENCES

by

GEOMETRY DESIGNS YOUR WELL-BEING FLOOR PLANS:

TYPE1 TYPE2

ONE BEDROOM - 70 M

ONE BEDROOM - 107 M<sup>2</sup>

TYPE 3

TWO BEDROOM - 103 M<sup>2</sup> ONE BEDROOM - 69 M<sup>2</sup>