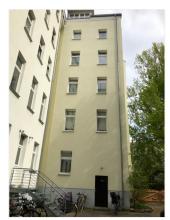

Front building 3rd + 4th floor on request

----

Property condition

The classic old building from the turn of the century is part of a lovingly maintained residential ensemble and consists of a front building, side wing, rear building and transverse building, each of which has a well-kept and green courtyard. The building complex consists of a total of 28 units and two commercial units, spread over 5 floors.

The roof was extended and all the sanitary facilities, electrical wiring and windows were replaced in the course of the refurbishments in 2000 and the following years. The building features the following measures, among others: