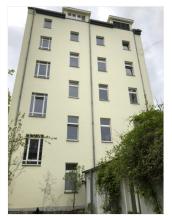

Front building 3rd + 4th floor on request

----

Property condition

The classic old building from the turn of the century is part of a lovingly maintained residential ensemble and consists of a front building, side wing, rear building and transverse building, each of which has a well-kept and green courtyard. The building complex consists of a total of 28 units and two commercial units, spread over 5 floors.

The roof was extended and all the sanitary facilities, electrical wiring and windows were replaced in the course of the refurbishments in 2000 and the following years. The building features the following measures, among others: