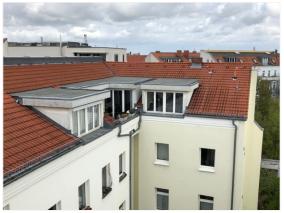

## Objektbeschreibung

The flat is located on the ground floor of the side wing in Zionskirchstraße and has a living space of approx. 41.93 m<sup>2</sup>. This is divided into 1 room, a bathroom and a kitchen. This part-ownership is let for residential purposes and has an annual rent of approx. €4,857.00.

The roof was extended and all the sanitary facilities, electrical wiring and windows were replaced in the course of the refurbishments in 2000 and the following years. The building features the following measures, among others:

- Renewal of the entire roof covering with roof extension
- Installation of new plastic windows
- Installation of a gas central heating system with hot water supply
- Renewal of all water and
- and waste water pipes (lines)
- Renewal of the electrical installation up to the distribution boards of the individual flats
- Stairwells refurbished
- Design of the inner courtyard