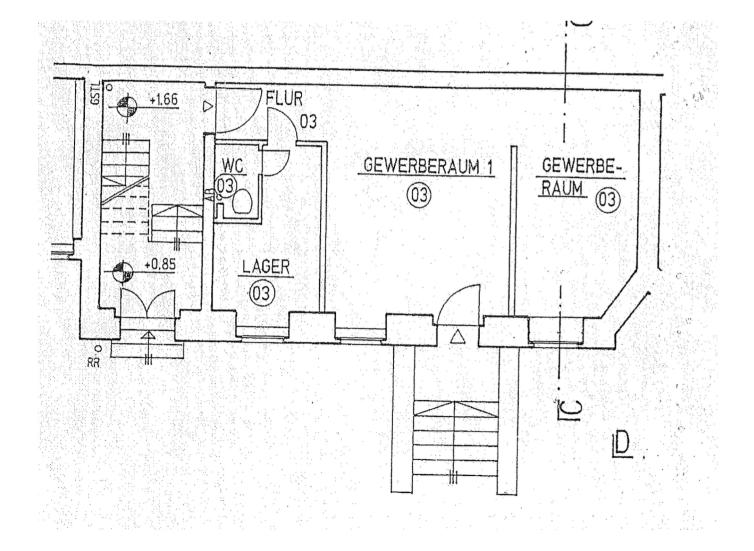

## Objektbeschreibung

The flat is located on the ground floor of the side wing in Zionskirchstraße and has a living space of approx. 41.93 m<sup>2</sup>. This is divided into 1 room, a bathroom and a kitchen. This part-ownership is let for residential purposes and has an annual rent of approx. €4,857.00.

# Grundriss

#### ZION49\_WE3\_GR

Tel. +49(30)21965140

Mob. +49.17678405057