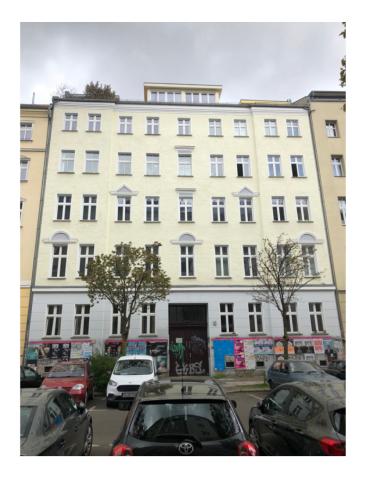

## Objektbeschreibung

The flat is located on the ground floor of the side wing in Zionskirchstraße and has a living space of approx. 41.93 m<sup>2</sup>. This is divided into 1 room, a bathroom and a kitchen. This part-ownership is let for residential purposes and has an annual rent of approx. €4,857.00.

Front building 3rd + 4th floor on request

----

Property condition

The classic old building from the turn of the century is part of a lovingly maintained residential ensemble and consists of a front building, side wing, rear building and transverse building, each of which has a well-kept and green courtyard. The building complex consists of a total of 28 units and two commercial units, spread over 5 floors.