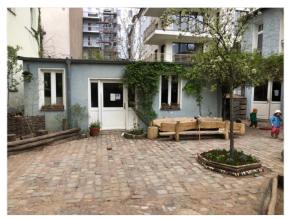

Front building 3rd + 4th floor on request

----

Property condition

The classic old building from the turn of the century is part of a lovingly maintained residential ensemble and consists of a front building, side wing, rear building and transverse building, each of which has a well-kept and green courtyard. The building complex consists of a total of 28 units and two commercial units, spread over 5 floors.

- Renewal of the entire roof covering with roof extension
- Installation of new plastic windows
- Installation of a gas central heating system with hot water supply
- Renewal of all water and
- and waste water pipes (lines)
- Renewal of the electrical installation up to the distribution boards of the individual flats
- Stairwells refurbished
- Design of the inner courtyard