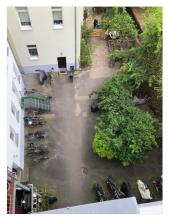

Front building 3rd + 4th floor on request

----

Property condition

The classic old building from the turn of the century is part of a lovingly maintained residential ensemble and consists of a front building, side wing, rear building and transverse building, each of which has a well-kept and green courtyard. The building complex consists of a total of 28 units and two commercial units, spread over 5 floors.

- Renewal of the entire roof covering with roof extension
- Installation of new plastic windows
- Installation of a gas central heating system with hot water supply
- Renewal of all water and
- and waste water pipes (lines)
- Renewal of the electrical installation up to the distribution boards of the individual flats
- Stairwells refurbished
- Design of the inner courtyard