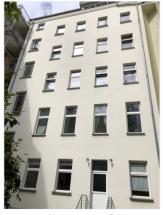

## Objektbeschreibung

The flat is located on the ground floor of the side wing in Zionskirchstraße and has a living space of approx. 41.93 m<sup>2</sup>. This is divided into 1 room, a bathroom and a kitchen. This part-ownership is let for residential purposes and has an annual rent of approx. €4,857.00.

Front building 3rd + 4th floor on request

----

Property condition

The classic old building from the turn of the century is part of a lovingly maintained residential ensemble and consists of a front building, side wing, rear building and transverse building, each of which has a well-kept and green courtyard. The building complex consists of a total of 28 units and two commercial units, spread over 5 floors.