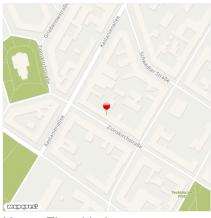

## Location

Berlin, a city of diverse centres, presents the closest thing to a classic city centre in the Mitte district. Zionskirchstraße, located by the picturesque Zionskirche church, is a prime example of urban life in this dynamic district.

The public transport connections are excellent. The underground stations Rosenthaler Platz (U8) and Bernauer Straße (U8), as well as several tram lines, including the M1 and 12, offer quick and convenient access to other parts of Berlin.