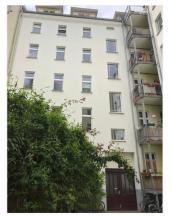

Front building 3rd + 4th floor on request

----

Property condition

The classic old building from the turn of the century is part of a lovingly maintained residential ensemble and consists of a front building, side wing, rear building and transverse building, each of which has a well-kept and green courtyard. The building complex consists of a total of 28 units and two commercial units, spread over 5 floors.

The roof was extended and all the sanitary facilities, electrical wiring and windows were replaced in the course of the refurbishments in 2000 and the following years. The building features the following measures, among others: