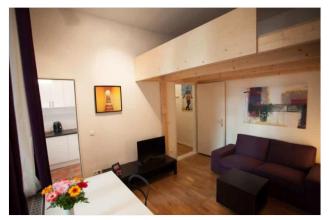

#### Objektbeschreibung

You'll find the trendy 27 sqm apartment Willy Wonka on the ground floor, in the quiet back part of an attractive historic building. The combined living room and bedroom provides a spacious loft bed with a comfortable double bed, a cosy sofa bed underneath, a cupboard to create storage space and a pleasant dining area in front of the window. The separate fitted kitchen is very well equipped, the modern bathroom offers a shower. The eye-catcher of this special accommodation is surely the piece of original brick wall with a big mirror attached to it which optically enlarges the room. The tastefully chosen furniture and accessories (being mainly white, purple and black) give this special accommodation a very young and dynamic touch which perfectly matches with the trendyness of the district Friedrichshain.