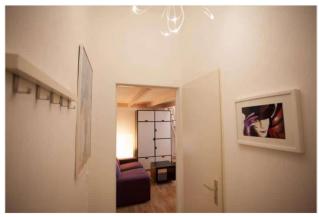

#### Objektbeschreibung

You'll find the trendy 27 sqm apartment Willy Wonka on the ground floor, in the quiet back part of an attractive historic building. The combined living room and bedroom provides a spacious loft bed with a comfortable double bed, a cosy sofa bed underneath, a cupboard to create storage space and a pleasant dining area in front of the window. The separate fitted kitchen is very well equipped, the modern bathroom offers a shower. The eye-catcher of this special accommodation is surely the piece of original brick wall with a big mirror attached to it which optically enlarges the room. The tastefully chosen furniture and accessories (being mainly white, purple and black) give this special accommodation a very young and dynamic touch which perfectly matches with the trendyness of the district Friedrichshain.