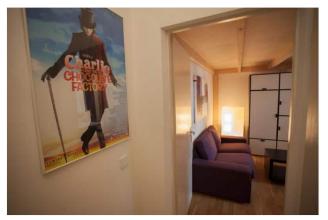

#### Objektbeschreibung

You'll find the trendy 27 sqm apartment Willy Wonka on the ground floor, in the quiet back part of an attractive historic building. The combined living room and bedroom provides a spacious loft bed with a comfortable double bed, a cosy sofa bed underneath, a cupboard to create storage space and a pleasant dining area in front of the window. The separate fitted kitchen is very well equipped, the modern bathroom offers a shower. The eye-catcher of this special accommodation is surely the piece of original brick wall with a big mirror attached to it which optically enlarges the room. The tastefully chosen furniture and accessories (being mainly white, purple and black) give this special accommodation a very young and dynamic touch which perfectly matches with the trendyness of the district Friedrichshain.