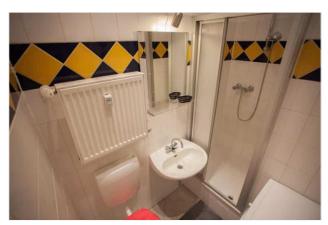

#### Objektbeschreibung

You'll find the trendy 27 sqm apartment Willy Wonka on the ground floor, in the quiet back part of an attractive historic building. The combined living room and bedroom provides a spacious loft bed with a comfortable double bed, a cosy sofa bed underneath, a cupboard to create storage space and a pleasant dining area in front of the window. The separate fitted kitchen is very well equipped, the modern bathroom offers a shower. The eye-catcher of this special accommodation is surely the piece of original brick wall with a big mirror attached to it which optically enlarges the room. The tastefully chosen furniture and accessories (being mainly white, purple and black) give this special accommodation a very young and dynamic touch which perfectly matches with the trendyness of the district Friedrichshain.