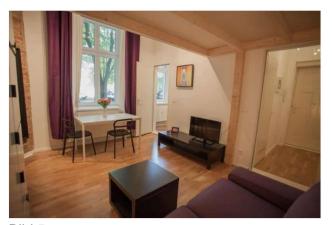

#### Objektbeschreibung

You'll find the trendy 27 sqm apartment Willy Wonka on the ground floor, in the quiet back part of an attractive historic building. The combined living room and bedroom provides a spacious loft bed with a comfortable double bed, a cosy sofa bed underneath, a cupboard to create storage space and a pleasant dining area in front of the window. The separate fitted kitchen is very well equipped, the modern bathroom offers a shower. The eye-catcher of this special accommodation is surely the piece of original brick wall with a big mirror attached to it which optically enlarges the room. The tastefully chosen furniture and accessories (being mainly white, purple and black) give this special accommodation a very young and dynamic touch which perfectly matches with the trendyness of the district Friedrichshain.