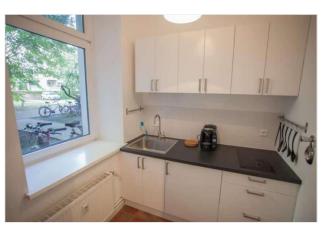

#### Objektbeschreibung

You'll find the trendy 27 sqm apartment Willy Wonka on the ground floor, in the quiet back part of an attractive historic building. The combined living room and bedroom provides a spacious loft bed with a comfortable double bed, a cosy sofa bed underneath, a cupboard to create storage space and a pleasant dining area in front of the window. The separate fitted kitchen is very well equipped, the modern bathroom offers a shower. The eye-catcher of this special accommodation is surely the piece of original brick wall with a big mirror attached to it which optically enlarges the room. The tastefully chosen furniture and accessories (being mainly white, purple and black) give this special accommodation a very young and dynamic touch which perfectly matches with the trendyness of the district Friedrichshain.