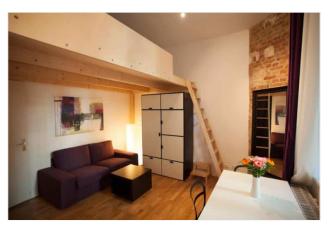

#### Objektbeschreibung

You'll find the trendy 27 sqm apartment Willy Wonka on the ground floor, in the quiet back part of an attractive historic building. The combined living room and bedroom provides a spacious loft bed with a comfortable double bed, a cosy sofa bed underneath, a cupboard to create storage space and a pleasant dining area in front of the window. The separate fitted kitchen is very well equipped, the modern bathroom offers a shower. The eye-catcher of this special accommodation is surely the piece of original brick wall with a big mirror attached to it which optically enlarges the room. The tastefully chosen furniture and accessories (being mainly white, purple and black) give this special accommodation a very young and dynamic touch which perfectly matches with the trendyness of the district Friedrichshain.