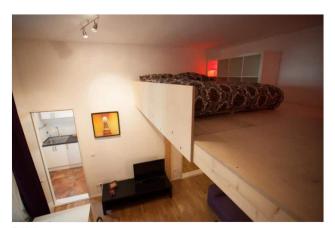

#### Objektbeschreibung

You'll find the trendy 27 sqm apartment Willy Wonka on the ground floor, in the quiet back part of an attractive historic building. The combined living room and bedroom provides a spacious loft bed with a comfortable double bed, a cosy sofa bed underneath, a cupboard to create storage space and a pleasant dining area in front of the window. The separate fitted kitchen is very well equipped, the modern bathroom offers a shower. The eye-catcher of this special accommodation is surely the piece of original brick wall with a big mirror attached to it which optically enlarges the room. The tastefully chosen furniture and accessories (being mainly white, purple and black) give this special accommodation a very young and dynamic touch which perfectly matches with the trendyness of the district Friedrichshain.