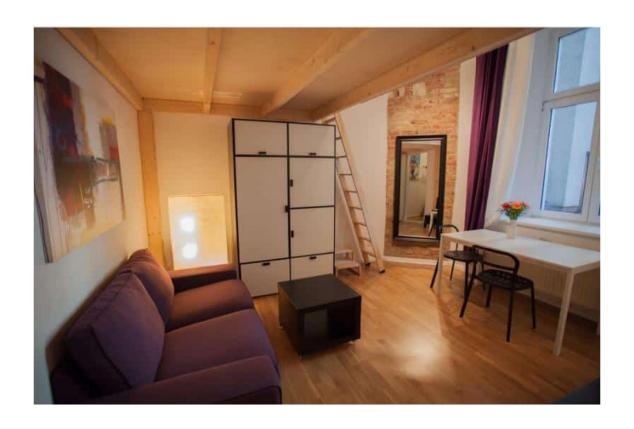

#### Objektbeschreibung

You'll find the trendy 27 sqm apartment Willy Wonka on the ground floor, in the quiet back part of an attractive historic building. The combined living room and bedroom provides a spacious loft bed with a comfortable double bed, a cosy sofa bed underneath, a cupboard to create storage space and a pleasant dining area in front of the window. The separate fitted kitchen is very well equipped, the modern bathroom offers a shower. The eye-catcher of this special accommodation is surely the piece of original brick wall with a big mirror attached to it which optically enlarges the room. The tastefully chosen furniture and accessories (being mainly white, purple and black) give this special accommodation a very young and dynamic touch which perfectly matches with the trendyness of the district Friedrichshain.