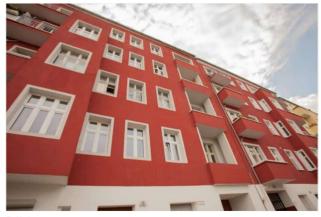

#### Objektbeschreibung

You'll find the trendy 27 sqm apartment Willy Wonka on the ground floor, in the quiet back part of an attractive historic building. The combined living room and bedroom provides a spacious loft bed with a comfortable double bed, a cosy sofa bed underneath, a cupboard to create storage space and a pleasant dining area in front of the window. The separate fitted kitchen is very well equipped, the modern bathroom offers a shower. The eye-catcher of this special accommodation is surely the piece of original brick wall with a big mirror attached to it which optically enlarges the room. The tastefully chosen furniture and accessories (being mainly white, purple and black) give this special accommodation a very young and dynamic touch which perfectly matches with the trendyness of the district Friedrichshain.