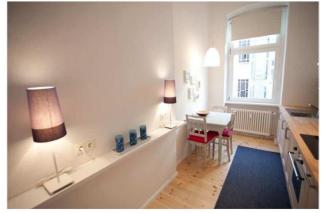

## Objektbeschreibung

The flat is located on the second floor (without lift) of an elegant building in Pestalozzistrasse, in the heart of the Charlottenburg district. This cosy and light-flooded flat with approx.50 m2 living space is characterised by its cosy and fully equipped kitchen, a large bedroom with double bed and a relaxing living area. The bathroom has a bathtub, which is an uncommon little luxury for Berlin flats.