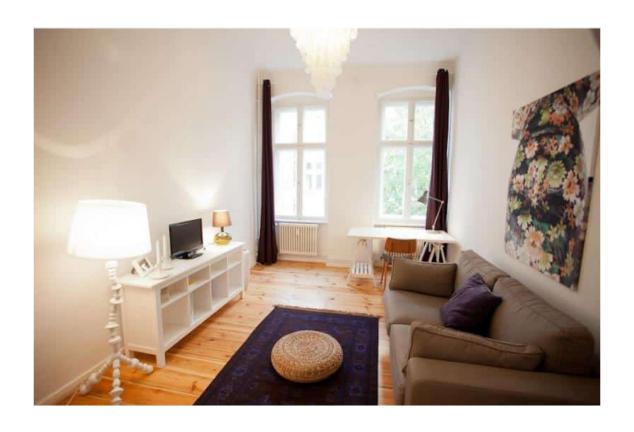

## Objektbeschreibung

The flat is located on the second floor (without lift) of an elegant building in Pestalozzistrasse, in the heart of the Charlottenburg district. This cosy and light-flooded flat with approx.50 m2 living space is characterised by its cosy and fully equipped kitchen, a large bedroom with double bed and a relaxing living area. The bathroom has a bathtub, which is an uncommon little luxury for Berlin flats.