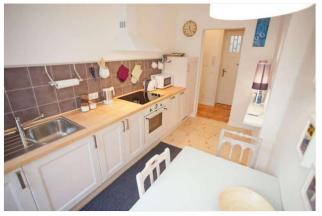

## Objektbeschreibung

The flat is located on the second floor (without lift) of an elegant building in Pestalozzistrasse, in the heart of the Charlottenburg district. This cosy and light-flooded flat with approx.50 m2 living space is characterised by its cosy and fully equipped kitchen, a large bedroom with double bed and a relaxing living area. The bathroom has a bathtub, which is an uncommon little luxury for Berlin flats.