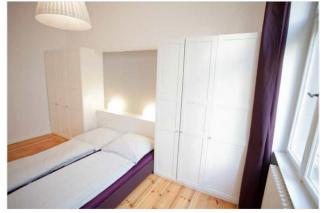

## Objektbeschreibung

The flat is located on the second floor (without lift) of an elegant building in Pestalozzistrasse, in the heart of the Charlottenburg district. This cosy and light-flooded flat with approx.50 m2 living space is characterised by its cosy and fully equipped kitchen, a large bedroom with double bed and a relaxing living area. The bathroom has a bathtub, which is an uncommon little luxury for Berlin flats.