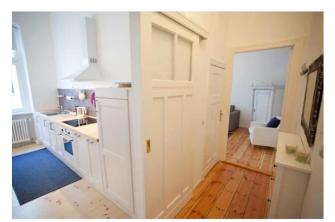

## Objektbeschreibung

The flat is located on the second floor (without lift) of an elegant building in Pestalozzistrasse, in the heart of the Charlottenburg district. This cosy and light-flooded flat with approx.50 m2 living space is characterised by its cosy and fully equipped kitchen, a large bedroom with double bed and a relaxing living area. The bathroom has a bathtub, which is an uncommon little luxury for Berlin flats.