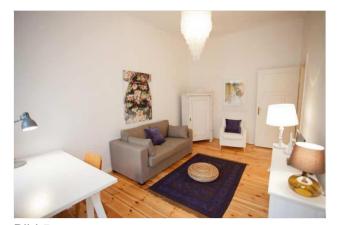

## Objektbeschreibung

The flat is located on the second floor (without lift) of an elegant building in Pestalozzistrasse, in the heart of the Charlottenburg district. This cosy and light-flooded flat with approx.50 m2 living space is characterised by its cosy and fully equipped kitchen, a large bedroom with double bed and a relaxing living area. The bathroom has a bathtub, which is an uncommon little luxury for Berlin flats.