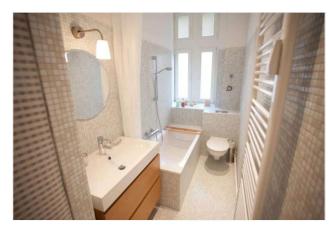

## Objektbeschreibung

The flat is located on the second floor (without lift) of an elegant building in Pestalozzistrasse, in the heart of the Charlottenburg district. This cosy and light-flooded flat with approx.50 m2 living space is characterised by its cosy and fully equipped kitchen, a large bedroom with double bed and a relaxing living area. The bathroom has a bathtub, which is an uncommon little luxury for Berlin flats.