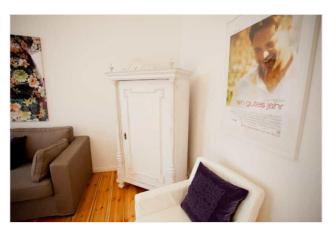

## Objektbeschreibung

The flat is located on the second floor (without lift) of an elegant building in Pestalozzistrasse, in the heart of the Charlottenburg district. This cosy and light-flooded flat with approx.50 m2 living space is characterised by its cosy and fully equipped kitchen, a large bedroom with double bed and a relaxing living area. The bathroom has a bathtub, which is an uncommon little luxury for Berlin flats.