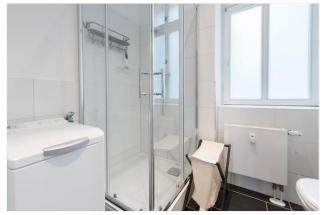

### Objektbeschreibung

Taxi driver is located on the ground floor of an elegant historic building and overlooks the internal courtyard, on which rests a private terrace with table and two chairs, perfect for having lunch or dinner outdoors on beautiful spring and summer sunny days. This 33 sqm apartment comes with a room with sofa bed, an eat-in and well equipped kitchen and a bathroom with shower and washing machine. The modern and bright furnishings make this accommodation very practical for your stay in Berlin.