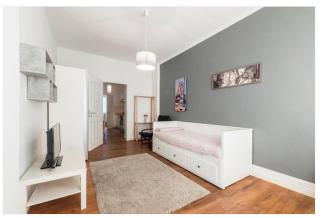

### Objektbeschreibung

Taxi driver is located on the ground floor of an elegant historic building and overlooks the internal courtyard, on which rests a private terrace with table and two chairs, perfect for having lunch or dinner outdoors on beautiful spring and summer sunny days. This 33 sqm apartment comes with a room with sofa bed, an eat-in and well equipped kitchen and a bathroom with shower and washing machine. The modern and bright furnishings make this accommodation very practical for your stay in Berlin.