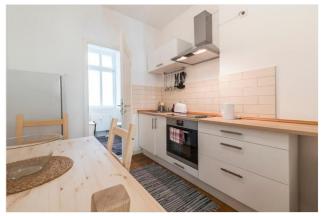

### Objektbeschreibung

Taxi driver is located on the ground floor of an elegant historic building and overlooks the internal courtyard, on which rests a private terrace with table and two chairs, perfect for having lunch or dinner outdoors on beautiful spring and summer sunny days. This 33 sqm apartment comes with a room with sofa bed, an eat-in and well equipped kitchen and a bathroom with shower and washing machine. The modern and bright furnishings make this accommodation very practical for your stay in Berlin.