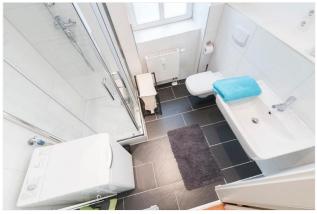

### Objektbeschreibung

Taxi driver is located on the ground floor of an elegant historic building and overlooks the internal courtyard, on which rests a private terrace with table and two chairs, perfect for having lunch or dinner outdoors on beautiful spring and summer sunny days. This 33 sqm apartment comes with a room with sofa bed, an eat-in and well equipped kitchen and a bathroom with shower and washing machine. The modern and bright furnishings make this accommodation very practical for your stay in Berlin.