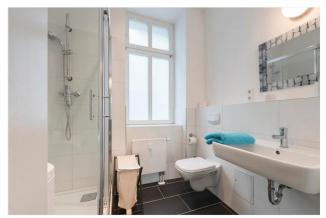

### Objektbeschreibung

Taxi driver is located on the ground floor of an elegant historic building and overlooks the internal courtyard, on which rests a private terrace with table and two chairs, perfect for having lunch or dinner outdoors on beautiful spring and summer sunny days. This 33 sqm apartment comes with a room with sofa bed, an eat-in and well equipped kitchen and a bathroom with shower and washing machine. The modern and bright furnishings make this accommodation very practical for your stay in Berlin.