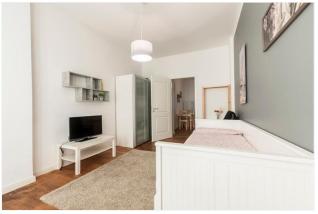

### Objektbeschreibung

Taxi driver is located on the ground floor of an elegant historic building and overlooks the internal courtyard, on which rests a private terrace with table and two chairs, perfect for having lunch or dinner outdoors on beautiful spring and summer sunny days. This 33 sqm apartment comes with a room with sofa bed, an eat-in and well equipped kitchen and a bathroom with shower and washing machine. The modern and bright furnishings make this accommodation very practical for your stay in Berlin.