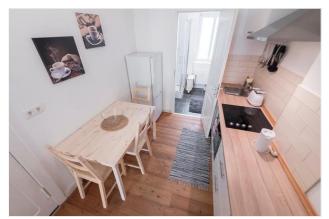

### Objektbeschreibung

Taxi driver is located on the ground floor of an elegant historic building and overlooks the internal courtyard, on which rests a private terrace with table and two chairs, perfect for having lunch or dinner outdoors on beautiful spring and summer sunny days. This 33 sqm apartment comes with a room with sofa bed, an eat-in and well equipped kitchen and a bathroom with shower and washing machine. The modern and bright furnishings make this accommodation very practical for your stay in Berlin.