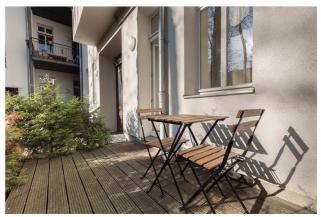

### Objektbeschreibung

Taxi driver is located on the ground floor of an elegant historic building and overlooks the internal courtyard, on which rests a private terrace with table and two chairs, perfect for having lunch or dinner outdoors on beautiful spring and summer sunny days. This 33 sqm apartment comes with a room with sofa bed, an eat-in and well equipped kitchen and a bathroom with shower and washing machine. The modern and bright furnishings make this accommodation very practical for your stay in Berlin.