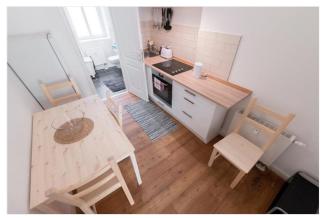

### Objektbeschreibung

Taxi driver is located on the ground floor of an elegant historic building and overlooks the internal courtyard, on which rests a private terrace with table and two chairs, perfect for having lunch or dinner outdoors on beautiful spring and summer sunny days. This 33 sqm apartment comes with a room with sofa bed, an eat-in and well equipped kitchen and a bathroom with shower and washing machine. The modern and bright furnishings make this accommodation very practical for your stay in Berlin.