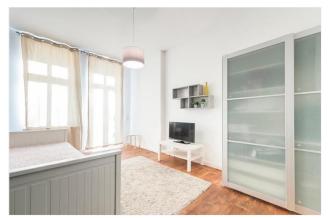

### Objektbeschreibung

Taxi driver is located on the ground floor of an elegant historic building and overlooks the internal courtyard, on which rests a private terrace with table and two chairs, perfect for having lunch or dinner outdoors on beautiful spring and summer sunny days. This 33 sqm apartment comes with a room with sofa bed, an eat-in and well equipped kitchen and a bathroom with shower and washing machine. The modern and bright furnishings make this accommodation very practical for your stay in Berlin.