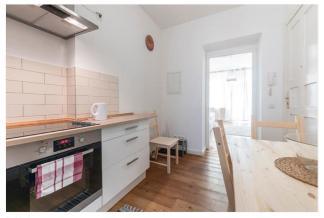

### Objektbeschreibung

Taxi driver is located on the ground floor of an elegant historic building and overlooks the internal courtyard, on which rests a private terrace with table and two chairs, perfect for having lunch or dinner outdoors on beautiful spring and summer sunny days. This 33 sqm apartment comes with a room with sofa bed, an eat-in and well equipped kitchen and a bathroom with shower and washing machine. The modern and bright furnishings make this accommodation very practical for your stay in Berlin.