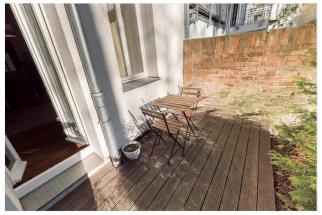

### Objektbeschreibung

Taxi driver is located on the ground floor of an elegant historic building and overlooks the internal courtyard, on which rests a private terrace with table and two chairs, perfect for having lunch or dinner outdoors on beautiful spring and summer sunny days. This 33 sqm apartment comes with a room with sofa bed, an eat-in and well equipped kitchen and a bathroom with shower and washing machine. The modern and bright furnishings make this accommodation very practical for your stay in Berlin.