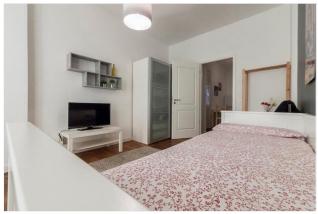

### Objektbeschreibung

Taxi driver is located on the ground floor of an elegant historic building and overlooks the internal courtyard, on which rests a private terrace with table and two chairs, perfect for having lunch or dinner outdoors on beautiful spring and summer sunny days. This 33 sqm apartment comes with a room with sofa bed, an eat-in and well equipped kitchen and a bathroom with shower and washing machine. The modern and bright furnishings make this accommodation very practical for your stay in Berlin.