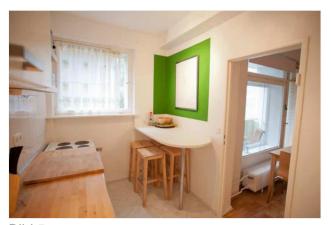

#### Objektbeschreibung

This inviting 38-square-meter apartment on the first floor features a spacious hallway complete with a convenient storage room and stylish mosaic parquet flooring.

The living area is generously proportioned and leads to a fully equipped kitchen and a balcony offering an idyllic view of the tranquil green courtyard.