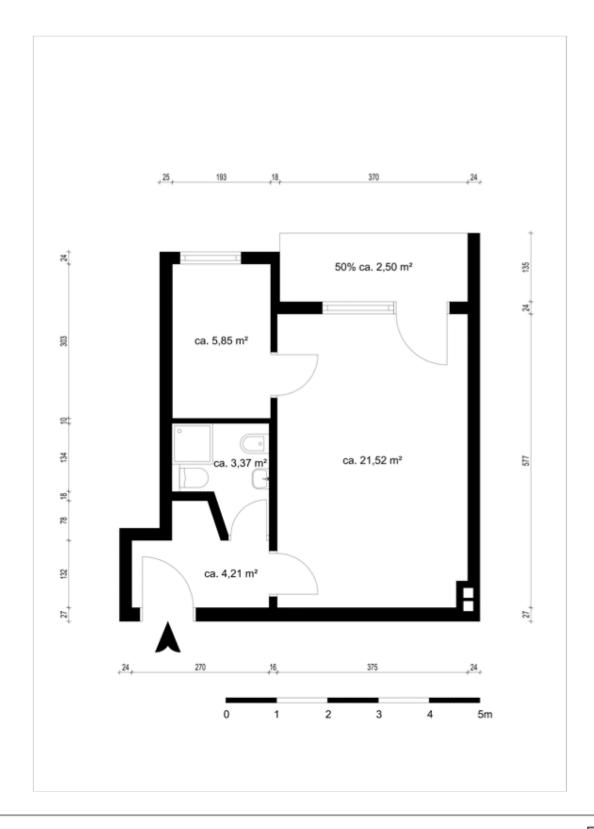

by streets like Goethestraße, Pestalozzistraße, and Kantstraße. Cafés and bars beckon you to linger, creating a cozy ambiance ideal for socializing with friends or enjoying a leisurely afternoon.

Shopping opportunities abound, with a mix of charming boutiques, vintage stores, and well-established brands.

For culture aficionados, the area is teeming with historical landmarks waiting to be explored, such as the picturesque Savignyplatz adorned with its quaint cafés and bookshops. Conveniently located subway stations like Ernst-Reuter-Platz and Deutsche Oper (U2) offer easy access to public transportation, facilitating residents' exploration of the city.



Tel. +49.3021965141





Bild 1



Bild 2



Bild 3



Bild 4



Bild 5



Bild 6











8



9





## Grundriss

#### Grundriss