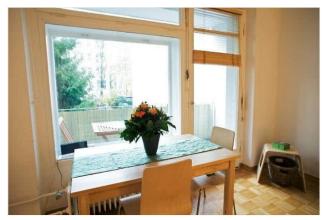

#### Objektbeschreibung

This inviting 38-square-meter apartment on the first floor features a spacious hallway complete with a convenient storage room and stylish mosaic parquet flooring.

The living area is generously proportioned and leads to a fully equipped kitchen and a balcony offering an idyllic view of the tranquil green courtyard.

The recently renovated bathroom boasts a bathtub.

Included in the offer is a parking space in the courtyard.

The apartment is available immediately and comes furnished.

Its central location offers excellent shopping opportunities and provides the ideal tranquility for those seeking a serene oasis in the heart of the city.