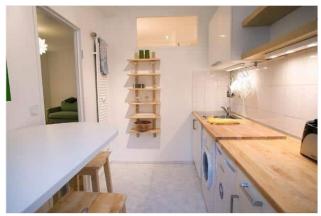

#### Objektbeschreibung

This inviting 38-square-meter apartment on the first floor features a spacious hallway complete with a convenient storage room and stylish mosaic parquet flooring.

The living area is generously proportioned and leads to a fully equipped kitchen and a balcony offering an idyllic view of the tranquil green courtyard.