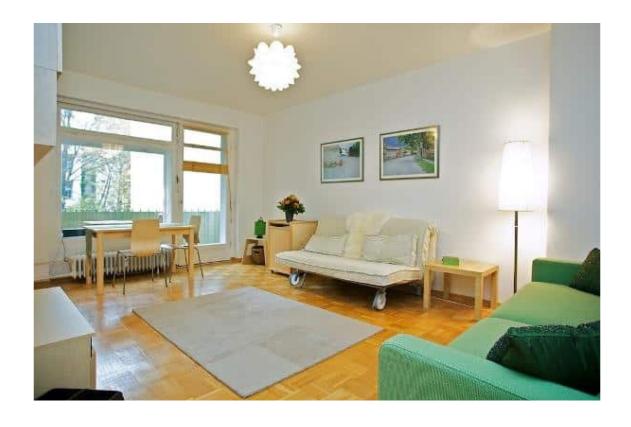

#### Objektbeschreibung

This inviting 38-square-meter apartment on the first floor features a spacious hallway complete with a convenient storage room and stylish mosaic parquet flooring.

The living area is generously proportioned and leads to a fully equipped kitchen and a balcony offering an idyllic view of the tranquil green courtyard.

The recently renovated bathroom boasts a bathtub.

Included in the offer is a parking space in the courtyard.

The apartment is available immediately and comes furnished.

Its central location offers excellent shopping opportunities and provides the ideal tranquility for those seeking a serene oasis in the heart of the city.