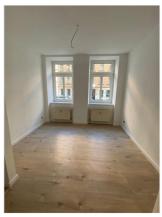

The flat is a first-time occupancy after renovation.

The flat is located on the mezzanine floor of the house. A small hallway leads from the main entrance to the flat via a staircase.

The property corresponds to the current fit-out standard and has a shower room with WC, which is clad in marble on the walls.

A generous entrance area/hallway leads into the spacious living room, which then leads to the sleeping area via the small open-plan kitchen. Here there is also access to the shower room.