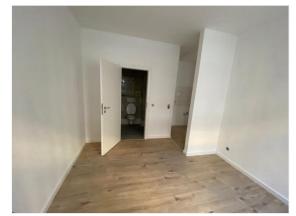

The flat is a first-time occupancy after renovation.

The flat is located on the mezzanine floor of the house. A small hallway leads from the main entrance to the flat via a staircase.

The property corresponds to the current fit-out standard and has a shower room with WC, which is clad in marble on the walls.

A generous entrance area/hallway leads into the spacious living room, which then leads to the sleeping area via the small open-plan kitchen. Here there is also access to the shower room.