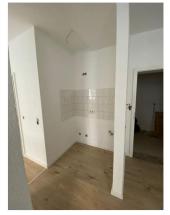

The flat is a first-time occupancy after renovation.

The flat is located on the mezzanine floor of the house. A small hallway leads from the main entrance to the flat via a staircase.

The property corresponds to the current fit-out standard and has a shower room with WC, which is clad in marble on the walls.

A generous entrance area/hallway leads into the spacious living room, which then leads to the sleeping area via the small open-plan kitchen. Here there is also access to the shower room.