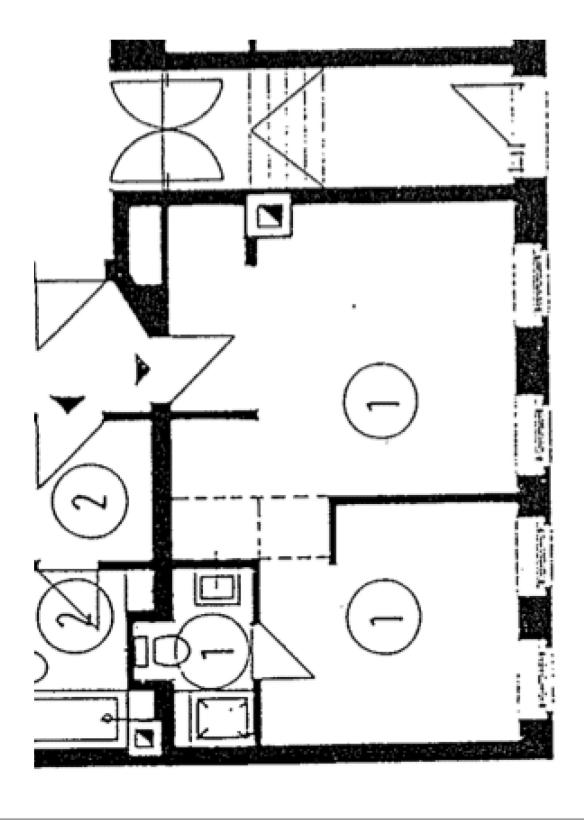

The flat is a first-time occupancy after renovation.

The flat is located on the mezzanine floor of the house. A small hallway leads from the main entrance to the flat via a staircase.

The property corresponds to the current fit-out standard and has a shower room with WC, which is clad in marble on the walls.

A generous entrance area/hallway leads into the spacious living room, which then leads to the sleeping area via the small open-plan kitchen. Here there is also access to the shower room.

### Grundriss

Ann7\_Grundriss