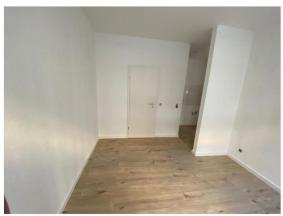

The flat is a first-time occupancy after renovation.

The flat is located on the mezzanine floor of the house. A small hallway leads from the main entrance to the flat via a staircase.

The property corresponds to the current fit-out standard and has a shower room with WC, which is clad in marble on the walls.

A generous entrance area/hallway leads into the spacious living room, which then leads to the sleeping area via the small open-plan kitchen. Here there is also access to the shower room.