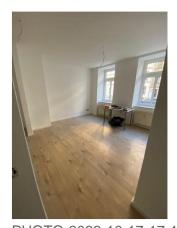

The flat is a first-time occupancy after renovation.

The flat is located on the mezzanine floor of the house. A small hallway leads from the main entrance to the flat via a staircase.

The property corresponds to the current fit-out standard and has a shower room with WC, which is clad in marble on the walls.

A generous entrance area/hallway leads into the spacious living room, which then leads to the sleeping area via the small open-plan kitchen. Here there is also access to the shower room.