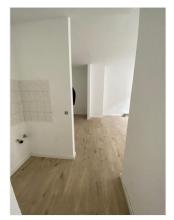

The flat is a first-time occupancy after renovation.

The flat is located on the mezzanine floor of the house. A small hallway leads from the main entrance to the flat via a staircase.

The property corresponds to the current fit-out standard and has a shower room with WC, which is clad in marble on the walls.

A generous entrance area/hallway leads into the spacious living room, which then leads to the sleeping area via the small open-plan kitchen. Here there is also access to the shower room.