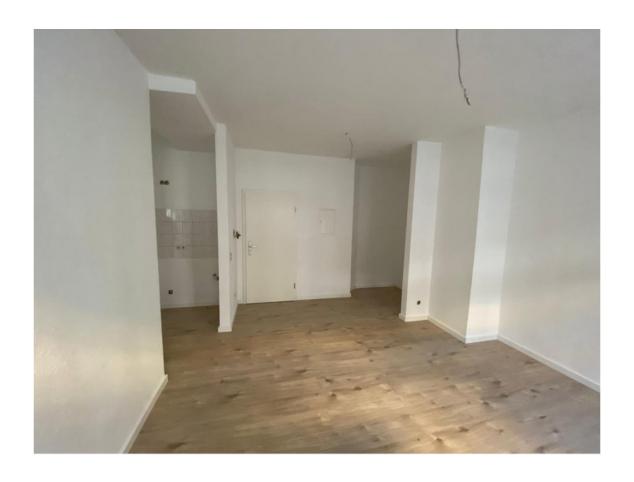

The flat is a first-time occupancy after renovation.

The flat is located on the mezzanine floor of the house. A small hallway leads from the main entrance to the flat via a staircase.

The property corresponds to the current fit-out standard and has a shower room with WC, which is clad in marble on the walls.

A generous entrance area/hallway leads into the spacious living room, which then leads to the sleeping area via the small open-plan kitchen. Here there is also access to the shower room.