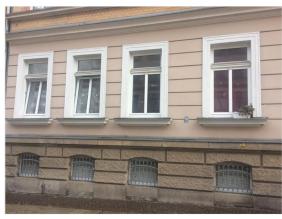

#### Objektbeschreibung

The substance of the Wilhelminian style building with its beautiful clinker brick façade and elaborate decorations, cornices and façade profiles has been renovated with great attention to detail. The staircase was also restored to its original condition, as were the beautifully decorated banisters and the wall paintings in the entrance area.

#### Location

The four-storey old building with a beautiful sand-coloured clinker brick façade is located in the district of Sellerhausen (Leipzig) in a convenient location.

Tram stops (Annenstraße) (including 2,4,6,7,9) and bus RB110 are in the immediate vicinity. The main railway station can be reached by car in a few minutes.