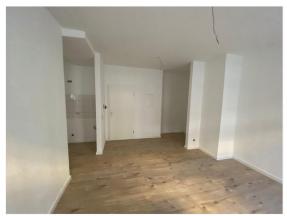

The flat is a first-time occupancy after renovation.

The flat is located on the mezzanine floor of the house. A small hallway leads from the main entrance to the flat via a staircase.

The property corresponds to the current fit-out standard and has a shower room with WC, which is clad in marble on the walls.

A generous entrance area/hallway leads into the spacious living room, which then leads to the sleeping area via the small open-plan kitchen. Here there is also access to the shower room.