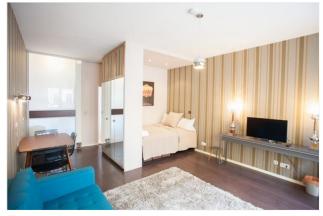

## Objektbeschreibung

The apartment (ca. 30 sqm) is situated on the 1st floor of an attractive modern building (without lift). The spacious combined living room and bedroom provides a comfortable double bed in a cosy corner, a sofabed, a dining area near the kitchenette (which has been cleverly divided from the rest of the apartment by a sliding door) and a small balcony. Practical fitted cupboards create extra storage space. The bathroom offers a shower.