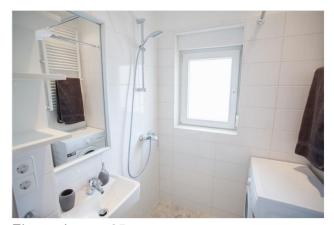

## Objektbeschreibung

The apartment (ca. 30 sqm) is situated on the 1st floor of an attractive modern building (without lift). The spacious combined living room and bedroom provides a comfortable double bed in a cosy corner, a sofabed, a dining area near the kitchenette (which has been cleverly divided from the rest of the apartment by a sliding door) and a small balcony. Practical fitted cupboards create extra storage space. The bathroom offers a shower.