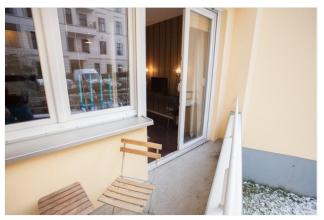

## Objektbeschreibung

The apartment (ca. 30 sqm) is situated on the 1st floor of an attractive modern building (without lift). The spacious combined living room and bedroom provides a comfortable double bed in a cosy corner, a sofabed, a dining area near the kitchenette (which has been cleverly divided from the rest of the apartment by a sliding door) and a small balcony. Practical fitted cupboards create extra storage space. The bathroom offers a shower.