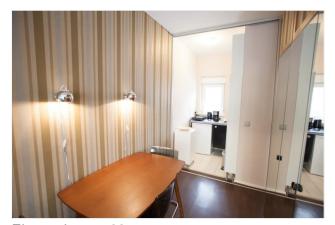

## Objektbeschreibung

The apartment (ca. 30 sqm) is situated on the 1st floor of an attractive modern building (without lift). The spacious combined living room and bedroom provides a comfortable double bed in a cosy corner, a sofabed, a dining area near the kitchenette (which has been cleverly divided from the rest of the apartment by a sliding door) and a small balcony. Practical fitted cupboards create extra storage space. The bathroom offers a shower.