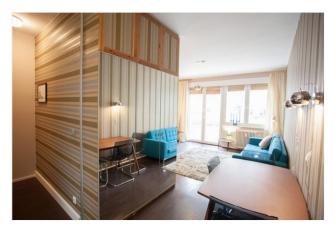

## Objektbeschreibung

The apartment (ca. 30 sqm) is situated on the 1st floor of an attractive modern building (without lift). The spacious combined living room and bedroom provides a comfortable double bed in a cosy corner, a sofabed, a dining area near the kitchenette (which has been cleverly divided from the rest of the apartment by a sliding door) and a small balcony. Practical fitted cupboards create extra storage space. The bathroom offers a shower.