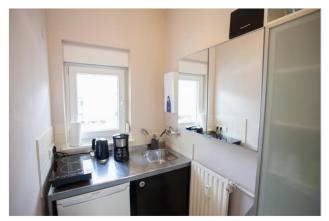

## Objektbeschreibung

The apartment (ca. 30 sqm) is situated on the 1st floor of an attractive modern building (without lift). The spacious combined living room and bedroom provides a comfortable double bed in a cosy corner, a sofabed, a dining area near the kitchenette (which has been cleverly divided from the rest of the apartment by a sliding door) and a small balcony. Practical fitted cupboards create extra storage space. The bathroom offers a shower.