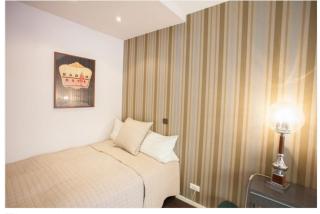

## Objektbeschreibung

The apartment (ca. 30 sqm) is situated on the 1st floor of an attractive modern building (without lift). The spacious combined living room and bedroom provides a comfortable double bed in a cosy corner, a sofabed, a dining area near the kitchenette (which has been cleverly divided from the rest of the apartment by a sliding door) and a small balcony. Practical fitted cupboards create extra storage space. The bathroom offers a shower.