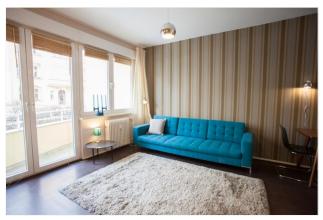

## Objektbeschreibung

The apartment (ca. 30 sqm) is situated on the 1st floor of an attractive modern building (without lift). The spacious combined living room and bedroom provides a comfortable double bed in a cosy corner, a sofabed, a dining area near the kitchenette (which has been cleverly divided from the rest of the apartment by a sliding door) and a small balcony. Practical fitted cupboards create extra storage space. The bathroom offers a shower.