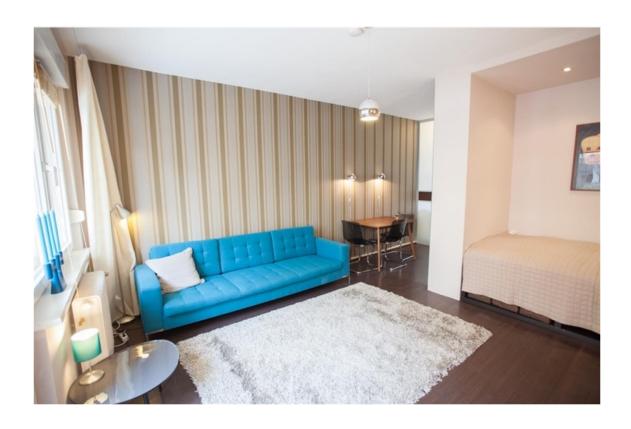

## Objektbeschreibung

The apartment (ca. 30 sqm) is situated on the 1st floor of an attractive modern building (without lift). The spacious combined living room and bedroom provides a comfortable double bed in a cosy corner, a sofabed, a dining area near the kitchenette (which has been cleverly divided from the rest of the apartment by a sliding door) and a small balcony. Practical fitted cupboards create extra storage space. The bathroom offers a shower.