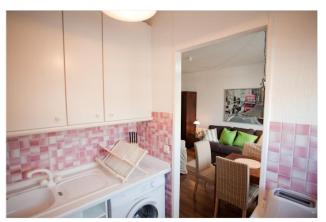

## Objektbeschreibung

The apartment (ca. 30 smq) is situated on the fourth floor of a modern building and has a balcony with a lovely view on to a green courtyard. The spacious room provides a comfortable double bed, a nice area to sit and relax with an additional sofa bed as well as a cosy dining area. There is also a well-equipped kitchen and a modern bathroom with shower.