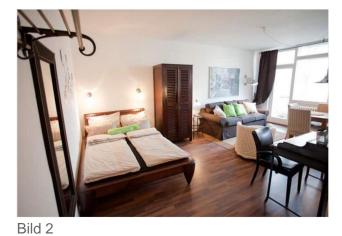

## Objektbeschreibung

The apartment (ca. 30 smq) is situated on the fourth floor of a modern building and has a balcony with a lovely view on to a green courtyard. The spacious room provides a comfortable double bed, a nice area to sit and relax with an additional sofa bed as well as a cosy dining area. There is also a well-equipped kitchen and a modern bathroom with shower.