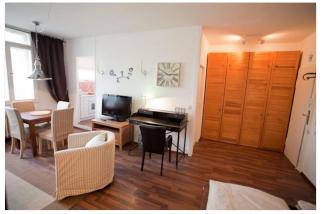

## Objektbeschreibung

The apartment (ca. 30 smq) is situated on the fourth floor of a modern building and has a balcony with a lovely view on to a green courtyard. The spacious room provides a comfortable double bed, a nice area to sit and relax with an additional sofa bed as well as a cosy dining area. There is also a well-equipped kitchen and a modern bathroom with shower.