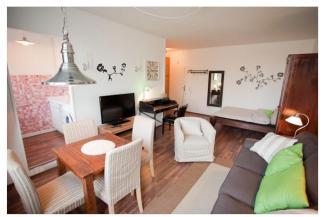

## Objektbeschreibung

The apartment (ca. 30 smq) is situated on the fourth floor of a modern building and has a balcony with a lovely view on to a green courtyard. The spacious room provides a comfortable double bed, a nice area to sit and relax with an additional sofa bed as well as a cosy dining area. There is also a well-equipped kitchen and a modern bathroom with shower.