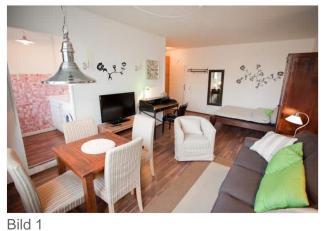

## Objektbeschreibung

The apartment (ca. 30 smq) is situated on the fourth floor of a modern building and has a balcony with a lovely view on to a green courtyard. The spacious room provides a comfortable double bed, a nice area to sit and relax with an additional sofa bed as well as a cosy dining area. There is also a well-equipped kitchen and a modern bathroom with shower.