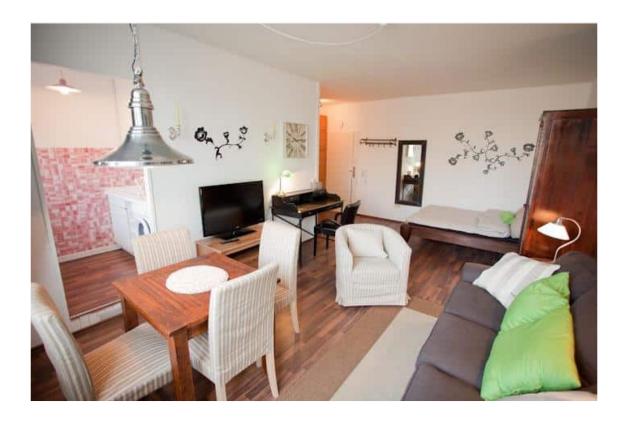

## Objektbeschreibung

The apartment (ca. 30 smq) is situated on the fourth floor of a modern building and has a balcony with a lovely view on to a green courtyard. The spacious room provides a comfortable double bed, a nice area to sit and relax with an additional sofa bed as well as a cosy dining area. There is also a well-equipped kitchen and a modern bathroom with shower.