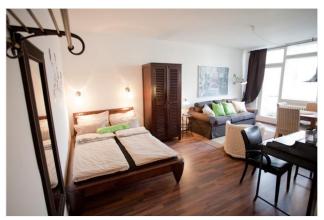

## Objektbeschreibung

The apartment (ca. 30 smq) is situated on the fourth floor of a modern building and has a balcony with a lovely view on to a green courtyard. The spacious room provides a comfortable double bed, a nice area to sit and relax with an additional sofa bed as well as a cosy dining area. There is also a well-equipped kitchen and a modern bathroom with shower.