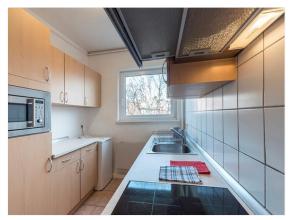

### Objektbeschreibung

The 56 m² apartment is located on the 5th florr (with elevator) and has 2 spacious rooms. From the living room you have access to the large balcony.

The bathroom (with shower) comes with white tiles and a window. The kitchen is fully equipped. The bedroom is bright and offers a lot of storage space and two single beds, which can be converted into a double bed.