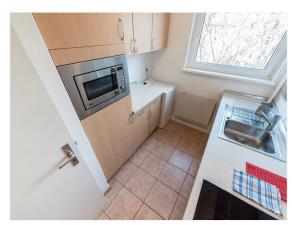

### Objektbeschreibung

The 56 m² apartment is located on the 5th florr (with elevator) and has 2 spacious rooms. From the living room you have access to the large balcony.

The bathroom (with shower) comes with white tiles and a window. The kitchen is fully equipped. The bedroom is bright and offers a lot of storage space and two single beds, which can be converted into a double bed.