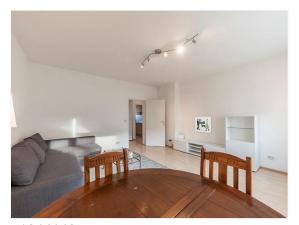

### Objektbeschreibung

The 56 m² apartment is located on the 5th florr (with elevator) and has 2 spacious rooms. From the living room you have access to the large balcony.

The bathroom (with shower) comes with white tiles and a window. The kitchen is fully equipped. The bedroom is bright and offers a lot of storage space and two single beds, which can be converted into a double bed.