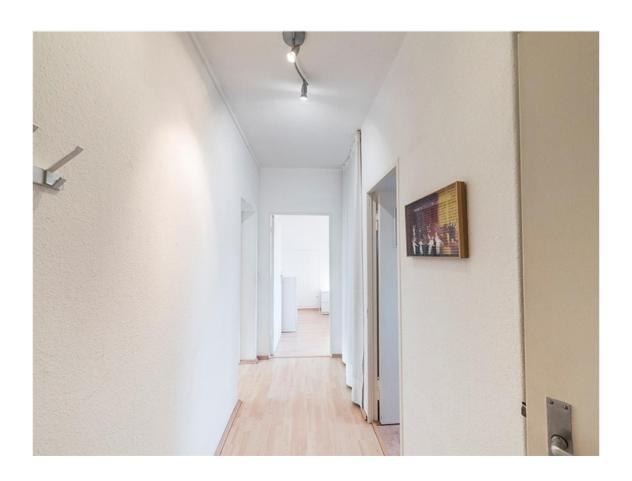

### Objektbeschreibung

The 56 m² apartment is located on the 5th florr (with elevator) and has 2 spacious rooms. From the living room you have access to the large balcony.

The bathroom (with shower) comes with white tiles and a window. The kitchen is fully equipped. The bedroom is bright and offers a lot of storage space and two single beds, which can be converted into a double bed.