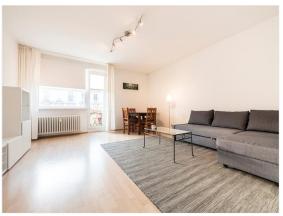

### Objektbeschreibung

The 56 m² apartment is located on the 5th florr (with elevator) and has 2 spacious rooms. From the living room you have access to the large balcony.

The bathroom (with shower) comes with white tiles and a window. The kitchen is fully equipped. The bedroom is bright and offers a lot of storage space and two single beds, which can be converted into a double bed.