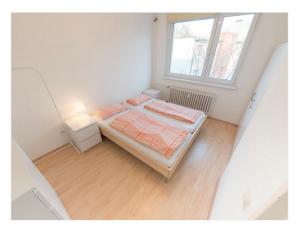

### Objektbeschreibung

The 56 m² apartment is located on the 5th florr (with elevator) and has 2 spacious rooms. From the living room you have access to the large balcony.

The bathroom (with shower) comes with white tiles and a window. The kitchen is fully equipped. The bedroom is bright and offers a lot of storage space and two single beds, which can be converted into a double bed.