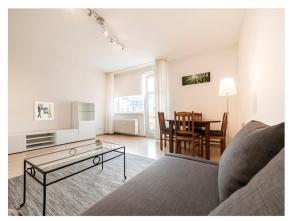

### Objektbeschreibung

The 56 m² apartment is located on the 5th florr (with elevator) and has 2 spacious rooms. From the living room you have access to the large balcony.

The bathroom (with shower) comes with white tiles and a window. The kitchen is fully equipped. The bedroom is bright and offers a lot of storage space and two single beds, which can be converted into a double bed.