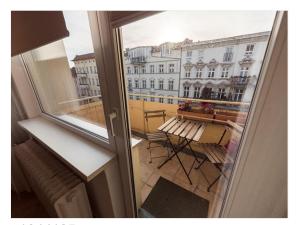

### Objektbeschreibung

The 56 m² apartment is located on the 5th florr (with elevator) and has 2 spacious rooms. From the living room you have access to the large balcony.

The bathroom (with shower) comes with white tiles and a window. The kitchen is fully equipped. The bedroom is bright and offers a lot of storage space and two single beds, which can be converted into a double bed.