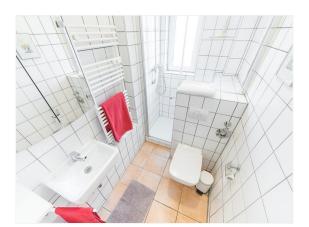

### Objektbeschreibung

The 56 m² apartment is located on the 5th florr (with elevator) and has 2 spacious rooms. From the living room you have access to the large balcony.

The bathroom (with shower) comes with white tiles and a window. The kitchen is fully equipped. The bedroom is bright and offers a lot of storage space and two single beds, which can be converted into a double bed.