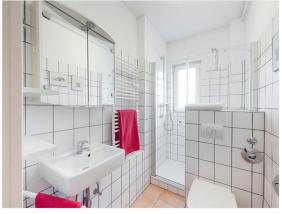

### Objektbeschreibung

The 56 m² apartment is located on the 5th florr (with elevator) and has 2 spacious rooms. From the living room you have access to the large balcony.

The bathroom (with shower) comes with white tiles and a window. The kitchen is fully equipped. The bedroom is bright and offers a lot of storage space and two single beds, which can be converted into a double bed.