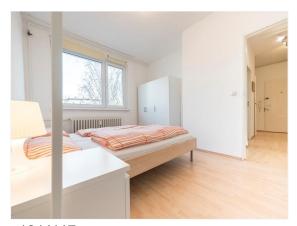

### Objektbeschreibung

The 56 m² apartment is located on the 5th florr (with elevator) and has 2 spacious rooms. From the living room you have access to the large balcony.

The bathroom (with shower) comes with white tiles and a window. The kitchen is fully equipped. The bedroom is bright and offers a lot of storage space and two single beds, which can be converted into a double bed.