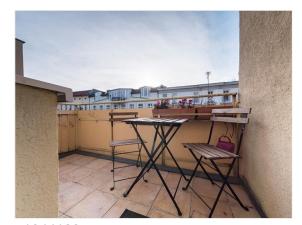

### Objektbeschreibung

The 56 m² apartment is located on the 5th florr (with elevator) and has 2 spacious rooms. From the living room you have access to the large balcony.

The bathroom (with shower) comes with white tiles and a window. The kitchen is fully equipped. The bedroom is bright and offers a lot of storage space and two single beds, which can be converted into a double bed.