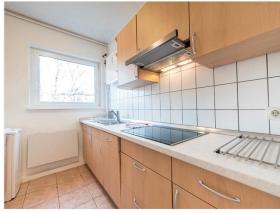

### Objektbeschreibung

The 56 m² apartment is located on the 5th florr (with elevator) and has 2 spacious rooms. From the living room you have access to the large balcony.

The bathroom (with shower) comes with white tiles and a window. The kitchen is fully equipped. The bedroom is bright and offers a lot of storage space and two single beds, which can be converted into a double bed.