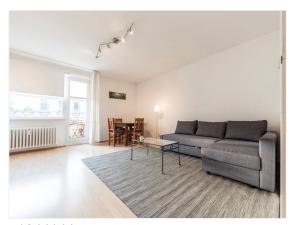

### Objektbeschreibung

The 56 m² apartment is located on the 5th florr (with elevator) and has 2 spacious rooms. From the living room you have access to the large balcony.

The bathroom (with shower) comes with white tiles and a window. The kitchen is fully equipped. The bedroom is bright and offers a lot of storage space and two single beds, which can be converted into a double bed.