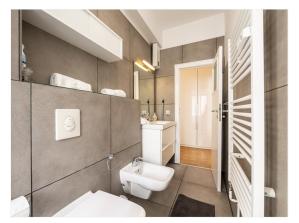

## Objektbeschreibung

The apartment is located on the second floor (with elevator) in the heart of the Wilmersdorf district. This cozy and bright apartment of about 55 m2 is characterized by an inviting and fully equipped kitchen, a large bedroom with a double bed, and a living room with a sofa bed. The bathroom has a large shower and a bidet, which is a small luxury not common in Berlin apartments