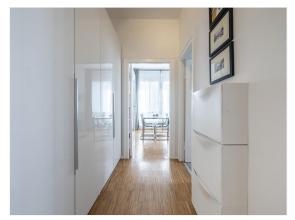

## Objektbeschreibung

The apartment is located on the second floor (with elevator) in the heart of the Wilmersdorf district. This cozy and bright apartment of about 55 m2 is characterized by an inviting and fully equipped kitchen, a large bedroom with a double bed, and a living room with a sofa bed. The bathroom has a large shower and a bidet, which is a small luxury not common in Berlin apartments