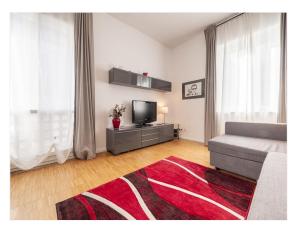

## Objektbeschreibung

The apartment is located on the second floor (with elevator) in the heart of the Wilmersdorf district. This cozy and bright apartment of about 55 m2 is characterized by an inviting and fully equipped kitchen, a large bedroom with a double bed, and a living room with a sofa bed. The bathroom has a large shower and a bidet, which is a small luxury not common in Berlin apartments