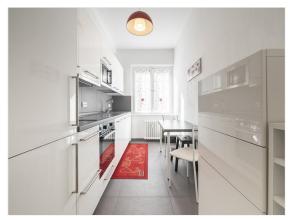

## Objektbeschreibung

The apartment is located on the second floor (with elevator) in the heart of the Wilmersdorf district. This cozy and bright apartment of about 55 m2 is characterized by an inviting and fully equipped kitchen, a large bedroom with a double bed, and a living room with a sofa bed. The bathroom has a large shower and a bidet, which is a small luxury not common in Berlin apartments