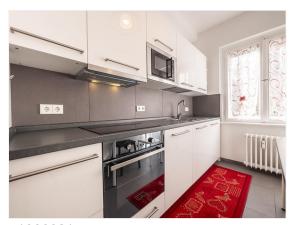

## Objektbeschreibung

The apartment is located on the second floor (with elevator) in the heart of the Wilmersdorf district. This cozy and bright apartment of about 55 m2 is characterized by an inviting and fully equipped kitchen, a large bedroom with a double bed, and a living room with a sofa bed. The bathroom has a large shower and a bidet, which is a small luxury not common in Berlin apartments