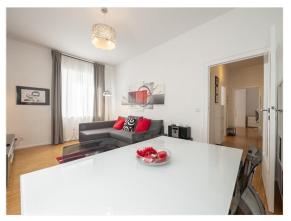

## Objektbeschreibung

The apartment is located on the second floor (with elevator) in the heart of the Wilmersdorf district. This cozy and bright apartment of about 55 m2 is characterized by an inviting and fully equipped kitchen, a large bedroom with a double bed, and a living room with a sofa bed. The bathroom has a large shower and a bidet, which is a small luxury not common in Berlin apartments