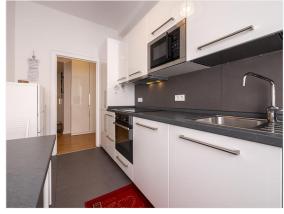

## Objektbeschreibung

The apartment is located on the second floor (with elevator) in the heart of the Wilmersdorf district. This cozy and bright apartment of about 55 m2 is characterized by an inviting and fully equipped kitchen, a large bedroom with a double bed, and a living room with a sofa bed. The bathroom has a large shower and a bidet, which is a small luxury not common in Berlin apartments