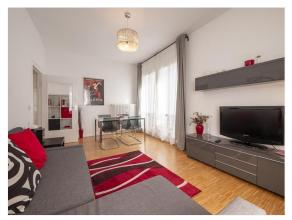

## Objektbeschreibung

The apartment is located on the second floor (with elevator) in the heart of the Wilmersdorf district. This cozy and bright apartment of about 55 m2 is characterized by an inviting and fully equipped kitchen, a large bedroom with a double bed, and a living room with a sofa bed. The bathroom has a large shower and a bidet, which is a small luxury not common in Berlin apartments