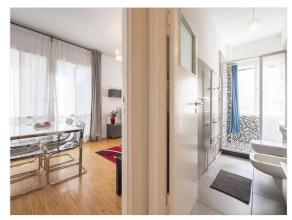

## Objektbeschreibung

The apartment is located on the second floor (with elevator) in the heart of the Wilmersdorf district. This cozy and bright apartment of about 55 m2 is characterized by an inviting and fully equipped kitchen, a large bedroom with a double bed, and a living room with a sofa bed. The bathroom has a large shower and a bidet, which is a small luxury not common in Berlin apartments