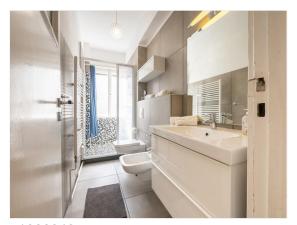

## Objektbeschreibung

The apartment is located on the second floor (with elevator) in the heart of the Wilmersdorf district. This cozy and bright apartment of about 55 m2 is characterized by an inviting and fully equipped kitchen, a large bedroom with a double bed, and a living room with a sofa bed. The bathroom has a large shower and a bidet, which is a small luxury not common in Berlin apartments