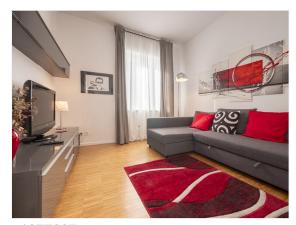

## Objektbeschreibung

The apartment is located on the second floor (with elevator) in the heart of the Wilmersdorf district. This cozy and bright apartment of about 55 m2 is characterized by an inviting and fully equipped kitchen, a large bedroom with a double bed, and a living room with a sofa bed. The bathroom has a large shower and a bidet, which is a small luxury not common in Berlin apartments