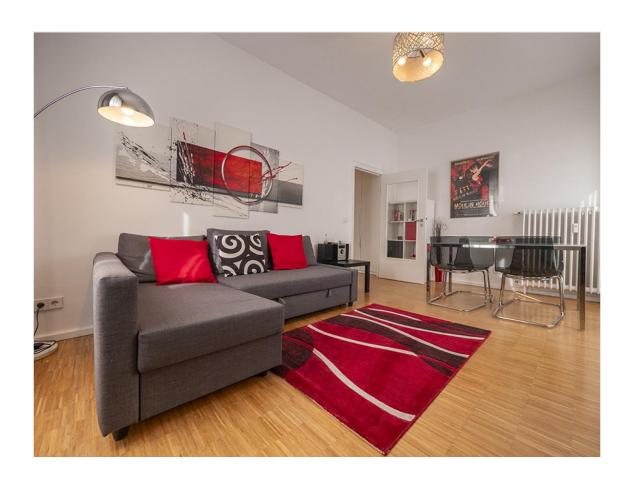

## Objektbeschreibung

The apartment is located on the second floor (with elevator) in the heart of the Wilmersdorf district. This cozy and bright apartment of about 55 m2 is characterized by an inviting and fully equipped kitchen, a large bedroom with a double bed, and a living room with a sofa bed. The bathroom has a large shower and a bidet, which is a small luxury not common in Berlin apartments