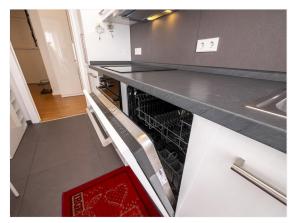

## Objektbeschreibung

The apartment is located on the second floor (with elevator) in the heart of the Wilmersdorf district. This cozy and bright apartment of about 55 m2 is characterized by an inviting and fully equipped kitchen, a large bedroom with a double bed, and a living room with a sofa bed. The bathroom has a large shower and a bidet, which is a small luxury not common in Berlin apartments