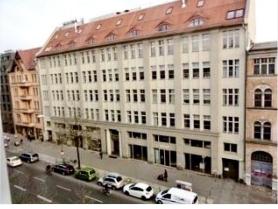

# Mitte – Your investment just a few steps from Rosenthaler Platzitali

Berlin Mitte, 4. OG for sale

**Object ID: Tor145** 

Living area approx:: 36 m<sup>2</sup> - Zimmer: 1 - Purchase price: 250,000 EUR

## Mitte – Your investment just a few steps from Rosenthaler Platzitali

| Object ID                   | Tor145                         |
|-----------------------------|--------------------------------|
| Property Type               | Apartment                      |
| Address                     | (Mitte)<br>10119 Berlin        |
| Floor                       | 4                              |
| Etagen im Haus              | 5                              |
| Living area approx:         | 36 m²                          |
| Zimmer                      | 1                              |
| Wohn-Schlafzimmer           | 1                              |
| Bathrooms                   | 1                              |
| Heating type                | Central heating                |
| Primary energy supplier     | Gas                            |
| Year of construction        | 1950                           |
| Last modernization          | 2014                           |
| Condition                   | Well maintained                |
| Features                    | High-end                       |
| Features                    | Built-in kitchen, Lift         |
| Buyer's commission          | 2,38% vom Kaufpreis inkl. MwSt |
| Deposit                     | ја                             |
| Maintenance fees            | 186.22 EUR                     |
| Buyprice per m <sup>2</sup> | 6,944.44 EUR                   |
| Purchase price              | 250,000 EUR                    |
| Incidental costs            | 173.39 EUR                     |
|                             |                                |