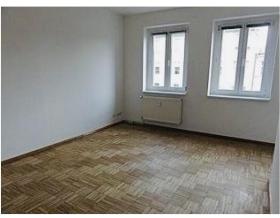

The apartment boasts a harmonious floor plan. If you proceed to the left from the entrance, you'll enter a generous living area, currently utilized as a bedroom by the current tenant. This room is connected to the kitchen, which is equipped with a tasteful and functional built-in kitchen.

The oak parquet mosaic flooring adds an elegant and warm touch to this charming living space, completing the picture of a modern and cozy environment.