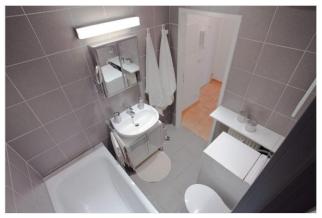

Upon entering the spacious studio, you'll find a practical storage room in the entrance area. To the right, there is an elegant bathroom with a bathtub, featuring tasteful sanitary fittings and tiles. The bathroom also includes connections for a washing machine.