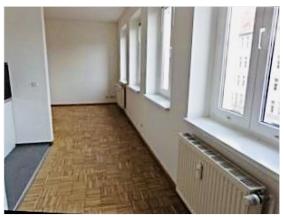

At the end of the living-dining area, you'll reach another space that can serve as a workspace or an additional sleeping area.

Thanks to four large south-facing insulated glass windows, the apartment is bathed in natural light, providing impressive views and creating a bright and pleasant atmosphere.

The oak parquet mosaic flooring adds an elegant and warm touch to this charming living space, completing the picture of a modern and cozy environment.