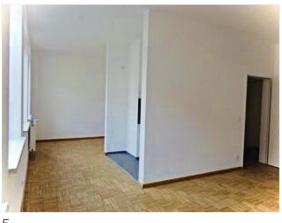

Upon entering the spacious studio, you'll find a practical storage room in the entrance area. To the right, there is an elegant bathroom with a bathtub, featuring tasteful sanitary fittings and tiles. The bathroom also includes connections for a washing machine.

The apartment boasts a harmonious floor plan. If you proceed to the left from the entrance, you'll enter a generous living area, currently utilized as a bedroom by the current tenant. This room is connected to the kitchen, which is equipped with a tasteful and functional built-in kitchen.