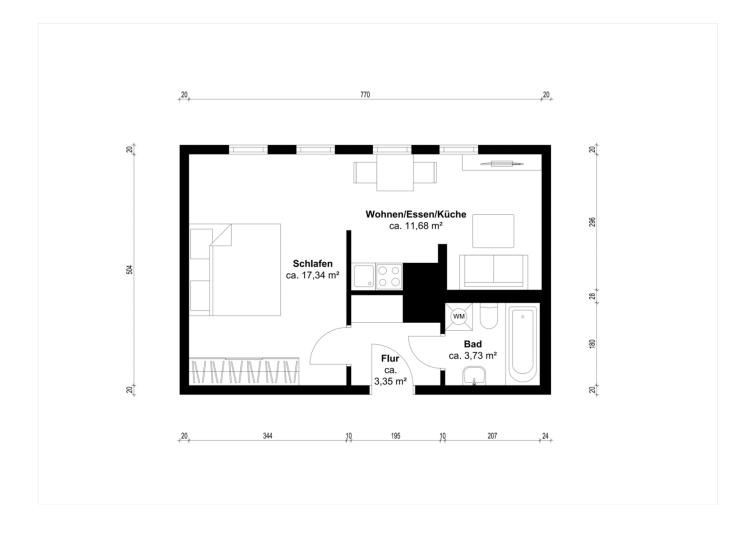

Upon entering the spacious studio, you'll find a practical storage room in the entrance area. To the right, there is an elegant bathroom with a bathtub, featuring tasteful sanitary fittings and tiles. The bathroom also includes connections for a washing machine.

The apartment boasts a harmonious floor plan. If you proceed to the left from the entrance, you'll enter a generous living area, currently utilized as a bedroom by the current tenant. This room is connected to the kitchen, which is equipped with a tasteful and functional built-in kitchen.

At the end of the living-dining area, you'll reach another space that can serve as a workspace or an additional sleeping area.

Thanks to four large south-facing insulated glass windows, the apartment is bathed in natural light, providing impressive views and creating a bright and pleasant atmosphere.

### Grundriss

#### Grundriss

Tel. +49.3021965141

Mob. +49.17631411021