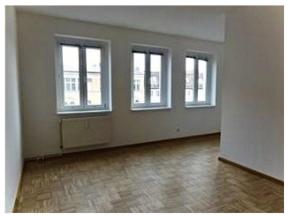

The apartment boasts a harmonious floor plan. If you proceed to the left from the entrance, you'll enter a generous living area, currently utilized as a bedroom by the current tenant. This room is connected to the kitchen, which is equipped with a tasteful and functional built-in kitchen.

At the end of the living-dining area, you'll reach another space that can serve as a workspace or an additional sleeping area.

Thanks to four large south-facing insulated glass windows, the apartment is bathed in natural light, providing impressive views and creating a bright and pleasant atmosphere.

The oak parquet mosaic flooring adds an elegant and warm touch to this charming living space, completing the picture of a modern and cozy environment.