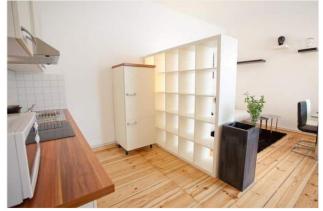

### Objektbeschreibung

Metropolis is located on the 3rd floor in a typical elegant historic building with a courtyard. The ca. 50 sqm are divided into a large living area with kitchenette (fully equipped) and a bedroom. The living room offers a sofa and a dinig table. The bedroom has a doublebed and a wradrobe. Additional storage space is provided by the shelves in the corridor. The modern bathrooms comes with a shower.