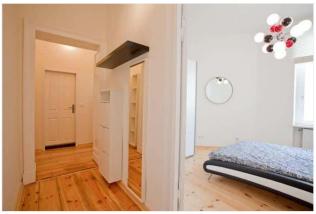

### Objektbeschreibung

Metropolis is located on the 3rd floor in a typical elegant historic building with a courtyard. The ca. 50 sqm are divided into a large living area with kitchenette (fully equipped) and a bedroom. The living room offers a sofa and a dinig table. The bedroom has a doublebed and a wradrobe. Additional storage space is provided by the shelves in the corridor. The modern bathrooms comes with a shower.