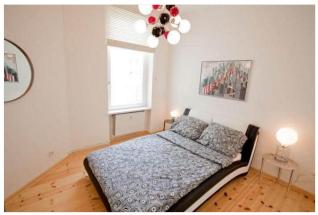

### Objektbeschreibung

Metropolis is located on the 3rd floor in a typical elegant historic building with a courtyard. The ca. 50 sqm are divided into a large living area with kitchenette (fully equipped) and a bedroom. The living room offers a sofa and a dinig table. The bedroom has a doublebed and a wradrobe. Additional storage space is provided by the shelves in the corridor. The modern bathrooms comes with a shower.