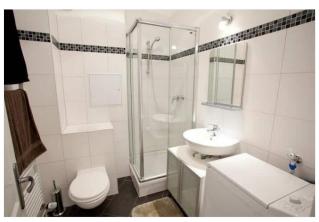

### Objektbeschreibung

Metropolis is located on the 3rd floor in a typical elegant historic building with a courtyard. The ca. 50 sqm are divided into a large living area with kitchenette (fully equipped) and a bedroom. The living room offers a sofa and a dinig table. The bedroom has a doublebed and a wradrobe. Additional storage space is provided by the shelves in the corridor. The modern bathrooms comes with a shower.