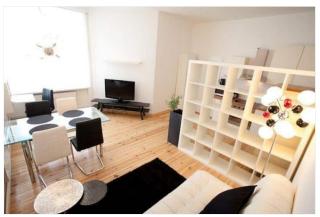

### Objektbeschreibung

Metropolis is located on the 3rd floor in a typical elegant historic building with a courtyard. The ca. 50 sqm are divided into a large living area with kitchenette (fully equipped) and a bedroom. The living room offers a sofa and a dinig table. The bedroom has a doublebed and a wradrobe. Additional storage space is provided by the shelves in the corridor. The modern bathrooms comes with a shower.