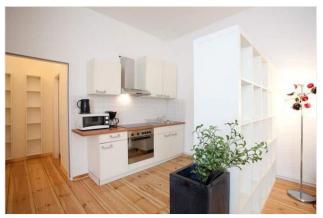

### Objektbeschreibung

Metropolis is located on the 3rd floor in a typical elegant historic building with a courtyard. The ca. 50 sqm are divided into a large living area with kitchenette (fully equipped) and a bedroom. The living room offers a sofa and a dinig table. The bedroom has a doublebed and a wradrobe. Additional storage space is provided by the shelves in the corridor. The modern bathrooms comes with a shower.