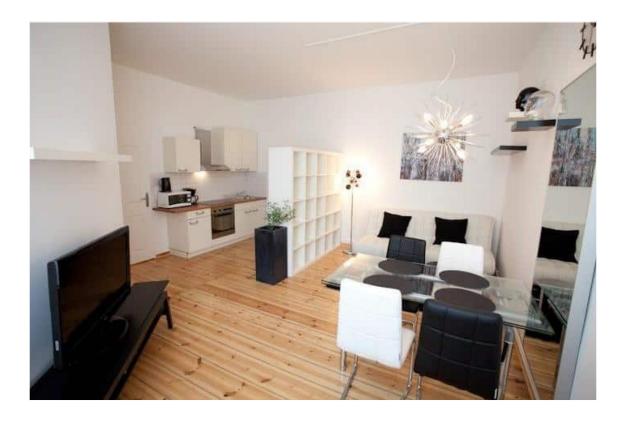

### Objektbeschreibung

Metropolis is located on the 3rd floor in a typical elegant historic building with a courtyard. The ca. 50 sqm are divided into a large living area with kitchenette (fully equipped) and a bedroom. The living room offers a sofa and a dinig table. The bedroom has a doublebed and a wradrobe. Additional storage space is provided by the shelves in the corridor. The modern bathrooms comes with a shower.