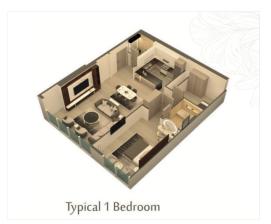

Prices for the different types of residential units at Me Do Re residential tower:

- > Studios from 195,597 Euro
- > 1 bedroom from 382,293 Euro
- > 2 bedrooms from 749,034 Euro
- > 3 bedrooms from 1,233,810 Euro

MeDoRe\_InfinityPool

MeDoRe\_1

MeDoRe\_2

MeDoRe\_3

MeDoRe\_Apartment

MeDoRe\_Appartment\_1Room

MeDoRe\_Apartment\_Kitchen

MeDoRe\_Apartment typical\_1Bedr