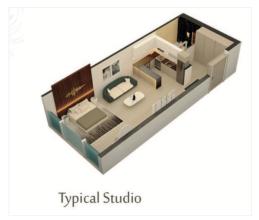

Prices for the different types of residential units at Me Do Re residential tower:

- > Studios from 195,597 Euro
- > 1 bedroom from 382,293 Euro
- > 2 bedrooms from 749,034 Euro
- > 3 bedrooms from 1,233,810 Euro

MeDoRe\_details

MeDoRe\_Bathroom

MeDoRe\_Apartment Studio

MeDoRe\_Steam

MeDoRe\_Golf

MeDoRe\_HealthClub

MeDoRe\_Play

Tel. +49.3021965141