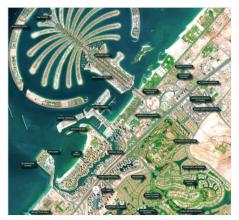

#### Location

The Me Do Re residential tower is located in the exclusive Jumeirah Lakes Towers (JLT) community in Dubai, United Arab Emirates. This upscale residential and commercial neighborhood is in close proximity to the popular Dubai Marina District and features numerous high-rise buildings, lakes and green spaces. The Me Do Re residential tower flanks the tranquil community lake that surrounds the clusters of the Jumeirah Lakes Towers community, offering stunning views of the surrounding area and a calm and relaxing atmosphere.

The surrounding area is surrounded by greenery and parks, providing a pleasant ambiance and a welcome break from the hustle and bustle of the city. The location of Me Do Re residential tower is not only ideal for those seeking a peaceful environment, but also provides excellent access to the city. Several metro stations nearby provide quick access to other parts of Dubai, while Dubai International Airport is just a short drive away, which is beneficial for travelers and businessmen.

Overall, the Me Do Re residential tower offers a prime location that combines a beautiful living environment with excellent access to the city. The tranquil community lake and surrounding green spaces contribute to a relaxing and luxurious lifestyle, while quick access to the city and nearby airport provide convenient access to everything Dubai has to offer.

This link will take you directly to the Me Do Re residential tower location in the Jumeirah Lakes Towers community - take a look at the surrounding area: https://goo.gl/maps/cnMU5ZSvaL9bso3i7

Tel. +49.3021965141