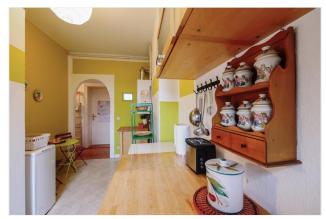

## Objektbeschreibung

The bright apartment (ca. 70 sqm) is located on the 4th flor (without lift) in the quiet rear wing of a historic building. The living room has direct access to the balcony and offers a sofabed, a dining table and a desk. The separate bedroom comes with a wardrobe. The kitchen has a little breakfast table and is fully equipped. The bathroom (with window) has a shower. All rooms are tinted in bright colours.