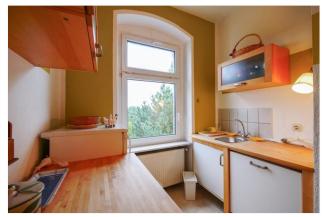

## Objektbeschreibung

The bright apartment (ca. 70 sqm) is located on the 4th flor (without lift) in the quiet rear wing of a historic building. The living room has direct access to the balcony and offers a sofabed, a dining table and a desk. The separate bedroom comes with a wardrobe. The kitchen has a little breakfast table and is fully equipped. The bathroom (with window) has a shower. All rooms are tinted in bright colours.