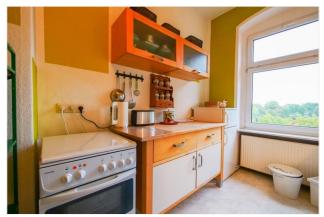

## Objektbeschreibung

The bright apartment (ca. 70 sqm) is located on the 4th flor (without lift) in the quiet rear wing of a historic building. The living room has direct access to the balcony and offers a sofabed, a dining table and a desk. The separate bedroom comes with a wardrobe. The kitchen has a little breakfast table and is fully equipped. The bathroom (with window) has a shower. All rooms are tinted in bright colours.