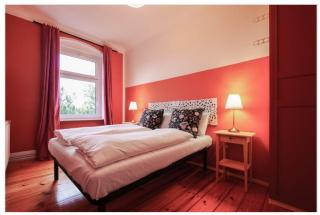

## Objektbeschreibung

The bright apartment (ca. 70 sqm) is located on the 4th flor (without lift) in the quiet rear wing of a historic building. The living room has direct access to the balcony and offers a sofabed, a dining table and a desk. The separate bedroom comes with a wardrobe. The kitchen has a little breakfast table and is fully equipped. The bathroom (with window) has a shower. All rooms are tinted in bright colours.