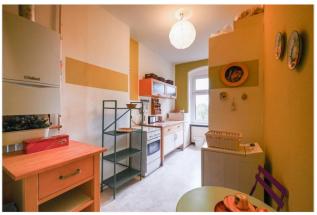

## Objektbeschreibung

The bright apartment (ca. 70 sqm) is located on the 4th flor (without lift) in the quiet rear wing of a historic building. The living room has direct access to the balcony and offers a sofabed, a dining table and a desk. The separate bedroom comes with a wardrobe. The kitchen has a little breakfast table and is fully equipped. The bathroom (with window) has a shower. All rooms are tinted in bright colours.