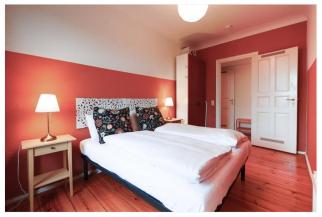

## Objektbeschreibung

The bright apartment (ca. 70 sqm) is located on the 4th flor (without lift) in the quiet rear wing of a historic building. The living room has direct access to the balcony and offers a sofabed, a dining table and a desk. The separate bedroom comes with a wardrobe. The kitchen has a little breakfast table and is fully equipped. The bathroom (with window) has a shower. All rooms are tinted in bright colours.