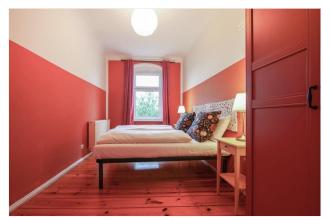

## Objektbeschreibung

The bright apartment (ca. 70 sqm) is located on the 4th flor (without lift) in the quiet rear wing of a historic building. The living room has direct access to the balcony and offers a sofabed, a dining table and a desk. The separate bedroom comes with a wardrobe. The kitchen has a little breakfast table and is fully equipped. The bathroom (with window) has a shower. All rooms are tinted in bright colours.