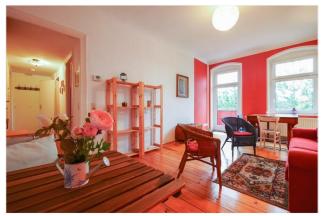

## Objektbeschreibung

The bright apartment (ca. 70 sqm) is located on the 4th flor (without lift) in the quiet rear wing of a historic building. The living room has direct access to the balcony and offers a sofabed, a dining table and a desk. The separate bedroom comes with a wardrobe. The kitchen has a little breakfast table and is fully equipped. The bathroom (with window) has a shower. All rooms are tinted in bright colours.