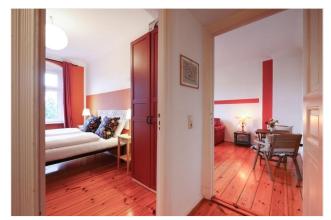

## Objektbeschreibung

The bright apartment (ca. 70 sqm) is located on the 4th flor (without lift) in the quiet rear wing of a historic building. The living room has direct access to the balcony and offers a sofabed, a dining table and a desk. The separate bedroom comes with a wardrobe. The kitchen has a little breakfast table and is fully equipped. The bathroom (with window) has a shower. All rooms are tinted in bright colours.