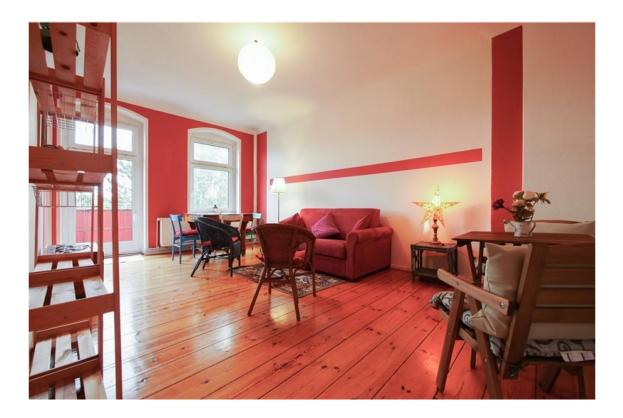

## Objektbeschreibung

The bright apartment (ca. 70 sqm) is located on the 4th flor (without lift) in the quiet rear wing of a historic building. The living room has direct access to the balcony and offers a sofabed, a dining table and a desk. The separate bedroom comes with a wardrobe. The kitchen has a little breakfast table and is fully equipped. The bathroom (with window) has a shower. All rooms are tinted in bright colours.