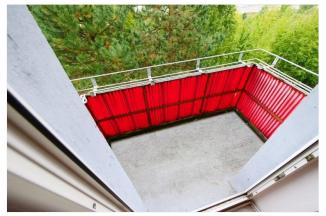

## Objektbeschreibung

The bright apartment (ca. 70 sqm) is located on the 4th flor (without lift) in the quiet rear wing of a historic building. The living room has direct access to the balcony and offers a sofabed, a dining table and a desk. The separate bedroom comes with a wardrobe. The kitchen has a little breakfast table and is fully equipped. The bathroom (with window) has a shower. All rooms are tinted in bright colours.