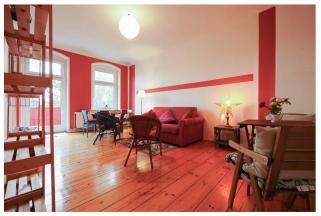

## Objektbeschreibung

The bright apartment (ca. 70 sqm) is located on the 4th flor (without lift) in the quiet rear wing of a historic building. The living room has direct access to the balcony and offers a sofabed, a dining table and a desk. The separate bedroom comes with a wardrobe. The kitchen has a little breakfast table and is fully equipped. The bathroom (with window) has a shower. All rooms are tinted in bright colours.