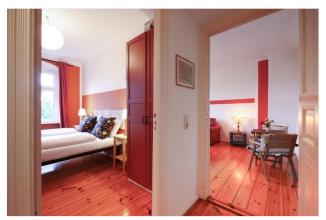

## Objektbeschreibung

The bright apartment (ca. 70 sqm) is located on the 4th flor (without lift) in the quiet rear wing of a historic building. The living room has direct access to the balcony and offers a sofabed, a dining table and a desk. The separate bedroom comes with a wardrobe. The kitchen has a little breakfast table and is fully equipped. The bathroom (with window) has a shower. All rooms are tinted in bright colours.