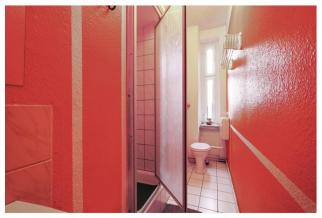

## Objektbeschreibung

The bright apartment (ca. 70 sqm) is located on the 4th flor (without lift) in the quiet rear wing of a historic building. The living room has direct access to the balcony and offers a sofabed, a dining table and a desk. The separate bedroom comes with a wardrobe. The kitchen has a little breakfast table and is fully equipped. The bathroom (with window) has a shower. All rooms are tinted in bright colours.