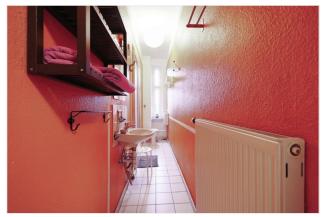

## Objektbeschreibung

The bright apartment (ca. 70 sqm) is located on the 4th flor (without lift) in the quiet rear wing of a historic building. The living room has direct access to the balcony and offers a sofabed, a dining table and a desk. The separate bedroom comes with a wardrobe. The kitchen has a little breakfast table and is fully equipped. The bathroom (with window) has a shower. All rooms are tinted in bright colours.