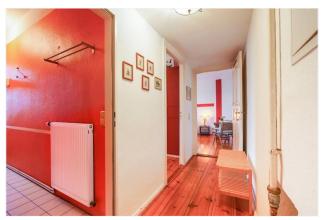

## Objektbeschreibung

The bright apartment (ca. 70 sqm) is located on the 4th flor (without lift) in the quiet rear wing of a historic building. The living room has direct access to the balcony and offers a sofabed, a dining table and a desk. The separate bedroom comes with a wardrobe. The kitchen has a little breakfast table and is fully equipped. The bathroom (with window) has a shower. All rooms are tinted in bright colours.