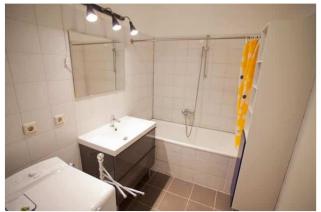

## Objektbeschreibung

Juno is located on the 4th floor in a typical Berliner historic building from the early 1900s and is furnished in bright and vivid colours. The large living room has a double bed and a sofa bed. The bathroom has a comfortable tube. The open-space kitchen provides with everything you need to cook a delicious meal and enjoying it sitting by the big windows overlooking Berlin's stunning skyline.