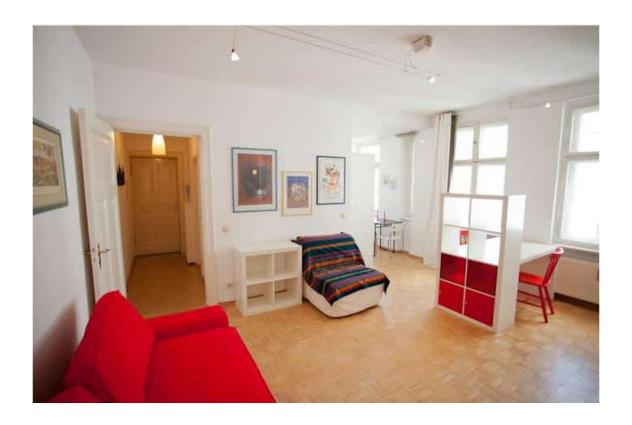

## Objektbeschreibung

Juno is located on the 4th floor in a typical Berliner historic building from the early 1900s and is furnished in bright and vivid colours. The large living room has a double bed and a sofa bed. The bathroom has a comfortable tube. The open-space kitchen provides with everything you need to cook a delicious meal and enjoying it sitting by the big windows overlooking Berlin's stunning skyline.