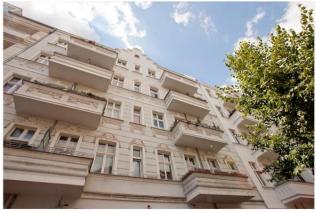

## Objektbeschreibung

Juno is located on the 4th floor in a typical Berliner historic building from the early 1900s and is furnished in bright and vivid colours. The large living room has a double bed and a sofa bed. The bathroom has a comfortable tube. The open-space kitchen provides with everything you need to cook a delicious meal and enjoying it sitting by the big windows overlooking Berlin's stunning skyline.