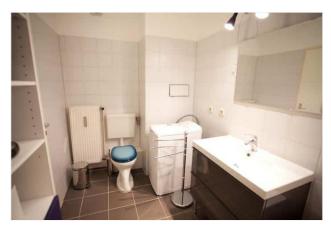

## Objektbeschreibung

Juno is located on the 4th floor in a typical Berliner historic building from the early 1900s and is furnished in bright and vivid colours. The large living room has a double bed and a sofa bed. The bathroom has a comfortable tube. The open-space kitchen provides with everything you need to cook a delicious meal and enjoying it sitting by the big windows overlooking Berlin's stunning skyline.