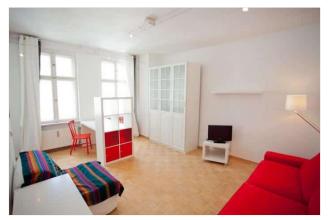

## Objektbeschreibung

Juno is located on the 4th floor in a typical Berliner historic building from the early 1900s and is furnished in bright and vivid colours. The large living room has a double bed and a sofa bed. The bathroom has a comfortable tube. The open-space kitchen provides with everything you need to cook a delicious meal and enjoying it sitting by the big windows overlooking Berlin's stunning skyline.