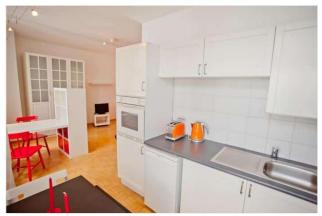

## Objektbeschreibung

Juno is located on the 4th floor in a typical Berliner historic building from the early 1900s and is furnished in bright and vivid colours. The large living room has a double bed and a sofa bed. The bathroom has a comfortable tube. The open-space kitchen provides with everything you need to cook a delicious meal and enjoying it sitting by the big windows overlooking Berlin's stunning skyline.