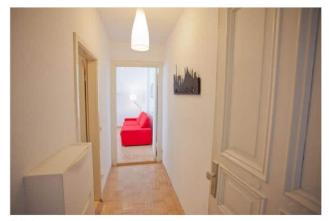

## Objektbeschreibung

Juno is located on the 4th floor in a typical Berliner historic building from the early 1900s and is furnished in bright and vivid colours. The large living room has a double bed and a sofa bed. The bathroom has a comfortable tube. The open-space kitchen provides with everything you need to cook a delicious meal and enjoying it sitting by the big windows overlooking Berlin's stunning skyline.