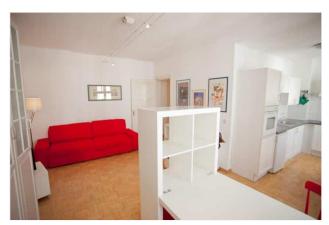

## Objektbeschreibung

Juno is located on the 4th floor in a typical Berliner historic building from the early 1900s and is furnished in bright and vivid colours. The large living room has a double bed and a sofa bed. The bathroom has a comfortable tube. The open-space kitchen provides with everything you need to cook a delicious meal and enjoying it sitting by the big windows overlooking Berlin's stunning skyline.