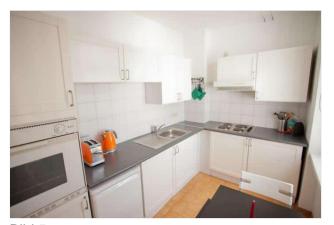

## Objektbeschreibung

Juno is located on the 4th floor in a typical Berliner historic building from the early 1900s and is furnished in bright and vivid colours. The large living room has a double bed and a sofa bed. The bathroom has a comfortable tube. The open-space kitchen provides with everything you need to cook a delicious meal and enjoying it sitting by the big windows overlooking Berlin's stunning skyline.