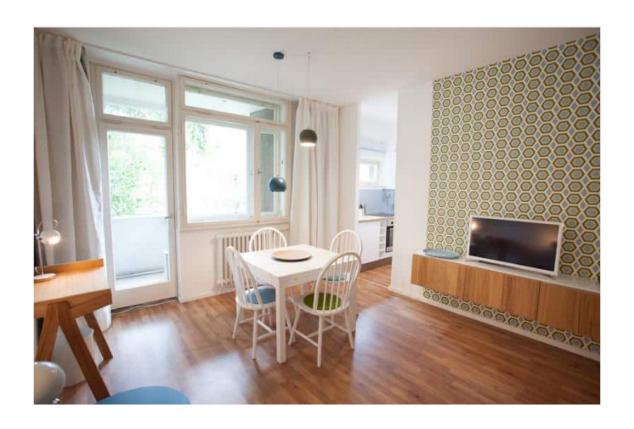

### Objektbeschreibung

The apartment (ca. 30 sqm) is situated on the third floor of a modern building and has a balcony with a lovely view on to a green courtyard. The spacious combined living room and bedroom provides a comfortable double bed, a cosy dining area to sit and relax as well as a desk. The kitchen is well-equipped kitchen. The modern bathroom comes with a shower.