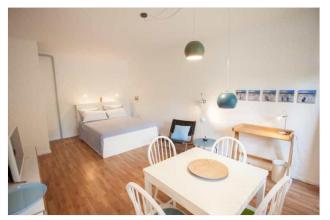

### Objektbeschreibung

The apartment (ca. 30 sqm) is situated on the third floor of a modern building and has a balcony with a lovely view on to a green courtyard. The spacious combined living room and bedroom provides a comfortable double bed, a cosy dining area to sit and relax as well as a desk. The kitchen is well-equipped kitchen. The modern bathroom comes with a shower.