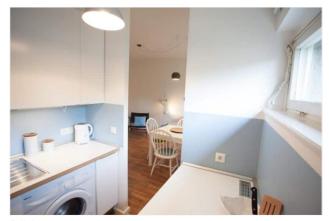

### Objektbeschreibung

The apartment (ca. 30 sqm) is situated on the third floor of a modern building and has a balcony with a lovely view on to a green courtyard. The spacious combined living room and bedroom provides a comfortable double bed, a cosy dining area to sit and relax as well as a desk. The kitchen is well-equipped kitchen. The modern bathroom comes with a shower.