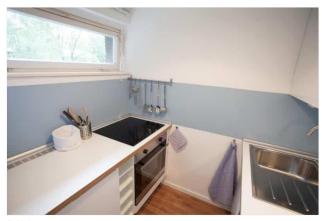

### Objektbeschreibung

The apartment (ca. 30 sqm) is situated on the third floor of a modern building and has a balcony with a lovely view on to a green courtyard. The spacious combined living room and bedroom provides a comfortable double bed, a cosy dining area to sit and relax as well as a desk. The kitchen is well-equipped kitchen. The modern bathroom comes with a shower.