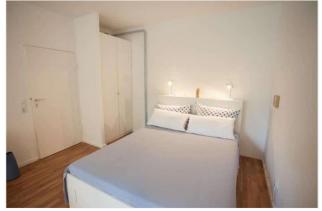

### Objektbeschreibung

The apartment (ca. 30 sqm) is situated on the third floor of a modern building and has a balcony with a lovely view on to a green courtyard. The spacious combined living room and bedroom provides a comfortable double bed, a cosy dining area to sit and relax as well as a desk. The kitchen is well-equipped kitchen. The modern bathroom comes with a shower.