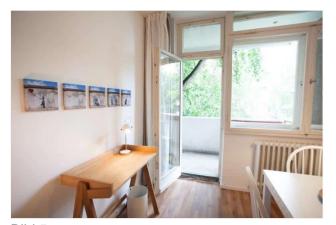

### Objektbeschreibung

The apartment (ca. 30 sqm) is situated on the third floor of a modern building and has a balcony with a lovely view on to a green courtyard. The spacious combined living room and bedroom provides a comfortable double bed, a cosy dining area to sit and relax as well as a desk. The kitchen is well-equipped kitchen. The modern bathroom comes with a shower.