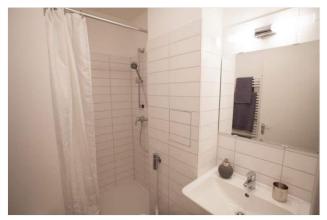

### Objektbeschreibung

The apartment (ca. 30 sqm) is situated on the third floor of a modern building and has a balcony with a lovely view on to a green courtyard. The spacious combined living room and bedroom provides a comfortable double bed, a cosy dining area to sit and relax as well as a desk. The kitchen is well-equipped kitchen. The modern bathroom comes with a shower.