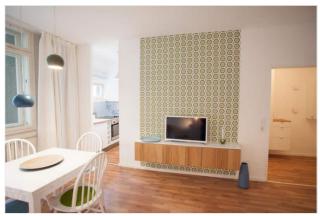

### Objektbeschreibung

The apartment (ca. 30 sqm) is situated on the third floor of a modern building and has a balcony with a lovely view on to a green courtyard. The spacious combined living room and bedroom provides a comfortable double bed, a cosy dining area to sit and relax as well as a desk. The kitchen is well-equipped kitchen. The modern bathroom comes with a shower.