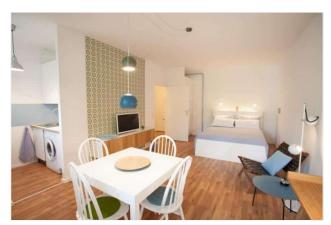

### Objektbeschreibung

The apartment (ca. 30 sqm) is situated on the third floor of a modern building and has a balcony with a lovely view on to a green courtyard. The spacious combined living room and bedroom provides a comfortable double bed, a cosy dining area to sit and relax as well as a desk. The kitchen is well-equipped kitchen. The modern bathroom comes with a shower.