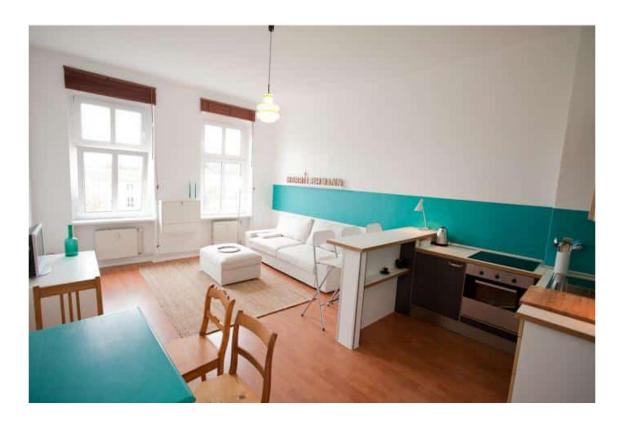

## Objektbeschreibung

Herr Lehmann is located on the 4th floor of a renovated, beautiful old building. It is diveded into a spacious lounge with sofabed and a fuly equipped open kitchen with a dining table. The separate bedroom provides a double bed. The bathroom comes with a shower. The built in wardrobe in the entrance area provides extra storage room.