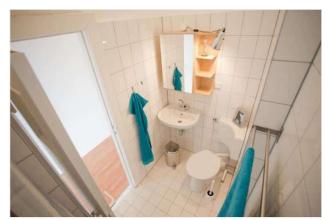

## Objektbeschreibung

Herr Lehmann is located on the 4th floor of a renovated, beautiful old building. It is diveded into a spacious lounge with sofabed and a fuly equipped open kitchen with a dining table. The separate bedroom provides a double bed. The bathroom comes with a shower. The built in wardrobe in the entrance area provides extra storage room.