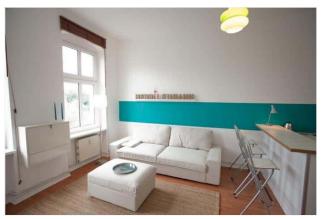

## Objektbeschreibung

Herr Lehmann is located on the 4th floor of a renovated, beautiful old building. It is diveded into a spacious lounge with sofabed and a fuly equipped open kitchen with a dining table. The separate bedroom provides a double bed. The bathroom comes with a shower. The built in wardrobe in the entrance area provides extra storage room.