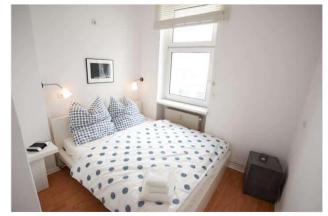

## Objektbeschreibung

Herr Lehmann is located on the 4th floor of a renovated, beautiful old building. It is diveded into a spacious lounge with sofabed and a fuly equipped open kitchen with a dining table. The separate bedroom provides a double bed. The bathroom comes with a shower. The built in wardrobe in the entrance area provides extra storage room.