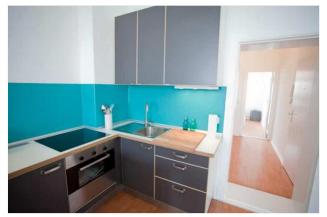

## Objektbeschreibung

Herr Lehmann is located on the 4th floor of a renovated, beautiful old building. It is diveded into a spacious lounge with sofabed and a fuly equipped open kitchen with a dining table. The separate bedroom provides a double bed. The bathroom comes with a shower. The built in wardrobe in the entrance area provides extra storage room.