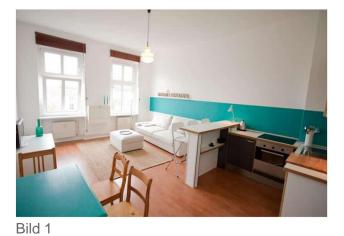

## Objektbeschreibung

Herr Lehmann is located on the 4th floor of a renovated, beautiful old building. It is diveded into a spacious lounge with sofabed and a fuly equipped open kitchen with a dining table. The separate bedroom provides a double bed. The bathroom comes with a shower. The built in wardrobe in the entrance area provides extra storage room.