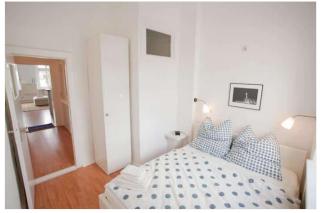

## Objektbeschreibung

Herr Lehmann is located on the 4th floor of a renovated, beautiful old building. It is diveded into a spacious lounge with sofabed and a fuly equipped open kitchen with a dining table. The separate bedroom provides a double bed. The bathroom comes with a shower. The built in wardrobe in the entrance area provides extra storage room.