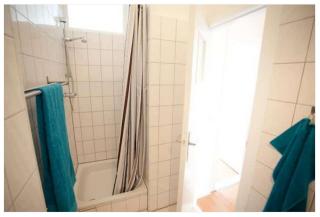

## Objektbeschreibung

Herr Lehmann is located on the 4th floor of a renovated, beautiful old building. It is diveded into a spacious lounge with sofabed and a fuly equipped open kitchen with a dining table. The separate bedroom provides a double bed. The bathroom comes with a shower. The built in wardrobe in the entrance area provides extra storage room.