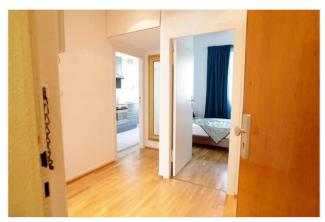

# Objektbeschreibung

The bright and friendly apartment Hero is situated in an attractive historic building. The lovely place provides a separate bedroom with a double bed, a cosy lounge with a sofabed and dining area, a well-equipped kitchen with another small dining area and a modern bathroom offering a shower. Furniture as well as accessories have been chosen with love and taste. The light colours such as white and beige emphasize the brightness of this lovely accommodation. In the lounge, bedroom and hallway there is beautiful wooden floor which gives the place a very warm and cosy feel.