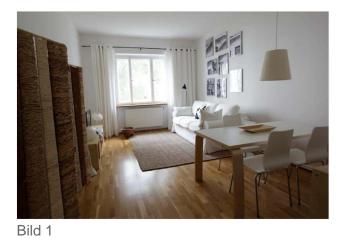

# Objektbeschreibung

The bright and friendly apartment Hero is situated in an attractive historic building. The lovely place provides a separate bedroom with a double bed, a cosy lounge with a sofabed and dining area, a well-equipped kitchen with another small dining area and a modern bathroom offering a shower. Furniture as well as accessories have been chosen with love and taste. The light colours such as white and beige emphasize the brightness of this lovely accommodation. In the lounge, bedroom and hallway there is beautiful wooden floor which gives the place a very warm and cosy feel.

S-Bahn, subway nr. 2 + 3 + U7, bus Ca. 20 mins to Hauptbahnhof Ca. 25 mins to Alexanderplatz Ca. 60 mins to Airport BER

Bild 2

Bild 3

Bild 5

Bild 4

Bild 6

Bild 7

Bild 9