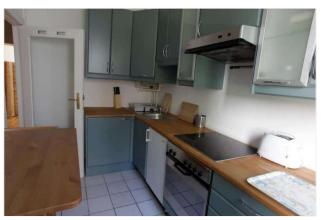

# Objektbeschreibung

The bright and friendly apartment Hero is situated in an attractive historic building. The lovely place provides a separate bedroom with a double bed, a cosy lounge with a sofabed and dining area, a well-equipped kitchen with another small dining area and a modern bathroom offering a shower. Furniture as well as accessories have been chosen with love and taste. The light colours such as white and beige emphasize the brightness of this lovely accommodation. In the lounge, bedroom and hallway there is beautiful wooden floor which gives the place a very warm and cosy feel.