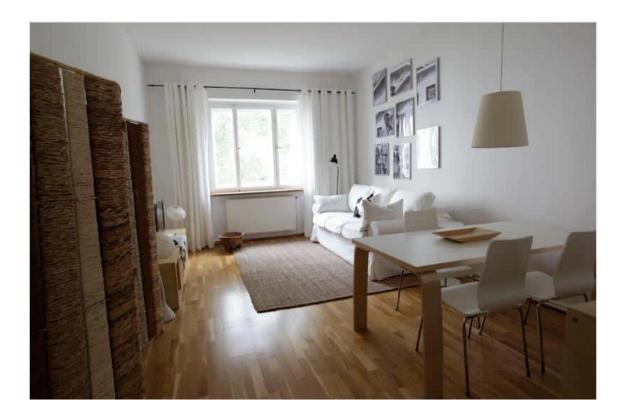

# Objektbeschreibung

The bright and friendly apartment Hero is situated in an attractive historic building. The lovely place provides a separate bedroom with a double bed, a cosy lounge with a sofabed and dining area, a well-equipped kitchen with another small dining area and a modern bathroom offering a shower. Furniture as well as accessories have been chosen with love and taste. The light colours such as white and beige emphasize the brightness of this lovely accommodation. In the lounge, bedroom and hallway there is beautiful wooden floor which gives the place a very warm and cosy feel.