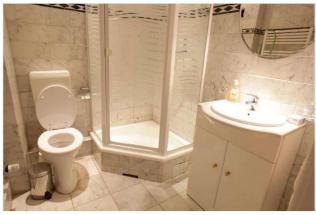

# Objektbeschreibung

The bright and friendly apartment Hero is situated in an attractive historic building. The lovely place provides a separate bedroom with a double bed, a cosy lounge with a sofabed and dining area, a well-equipped kitchen with another small dining area and a modern bathroom offering a shower. Furniture as well as accessories have been chosen with love and taste. The light colours such as white and beige emphasize the brightness of this lovely accommodation. In the lounge, bedroom and hallway there is beautiful wooden floor which gives the place a very warm and cosy feel.

S-Bahn, subway nr. 2 + 3 + U7, bus Ca. 20 mins to Hauptbahnhof Ca. 25 mins to Alexanderplatz Ca. 60 mins to Airport BER

Bild 2

Bild 3

Bild 5

Bild 4

Bild 6

Bild 7

Bild 9