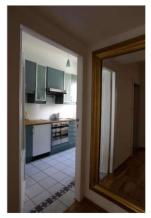

# Objektbeschreibung

The bright and friendly apartment Hero is situated in an attractive historic building. The lovely place provides a separate bedroom with a double bed, a cosy lounge with a sofabed and dining area, a well-equipped kitchen with another small dining area and a modern bathroom offering a shower. Furniture as well as accessories have been chosen with love and taste. The light colours such as white and beige emphasize the brightness of this lovely accommodation. In the lounge, bedroom and hallway there is beautiful wooden floor which gives the place a very warm and cosy feel.