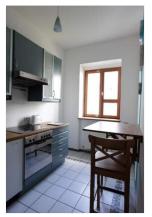

# Objektbeschreibung

The bright and friendly apartment Hero is situated in an attractive historic building. The lovely place provides a separate bedroom with a double bed, a cosy lounge with a sofabed and dining area, a well-equipped kitchen with another small dining area and a modern bathroom offering a shower. Furniture as well as accessories have been chosen with love and taste. The light colours such as white and beige emphasize the brightness of this lovely accommodation. In the lounge, bedroom and hallway there is beautiful wooden floor which gives the place a very warm and cosy feel.