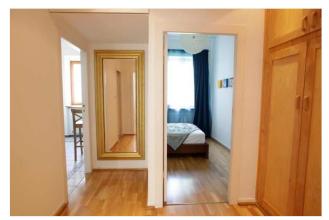

# Objektbeschreibung

The bright and friendly apartment Hero is situated in an attractive historic building. The lovely place provides a separate bedroom with a double bed, a cosy lounge with a sofabed and dining area, a well-equipped kitchen with another small dining area and a modern bathroom offering a shower. Furniture as well as accessories have been chosen with love and taste. The light colours such as white and beige emphasize the brightness of this lovely accommodation. In the lounge, bedroom and hallway there is beautiful wooden floor which gives the place a very warm and cosy feel.

S-Bahn, subway nr. 2 + 3 + U7, bus Ca. 20 mins to Hauptbahnhof Ca. 25 mins to Alexanderplatz Ca. 60 mins to Airport BER

Bild 2

Bild 3

Bild 5

Bild 4

Bild 6

Bild 7

Bild 9