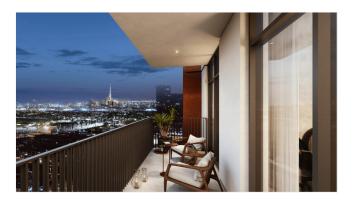

Designed and finished to the highest quality specifications, all properties will feature porcelain floor tiles, ceiling mounted LED lights, fully-integrated branded appliances, fully-fitted kitchens and branded appliances in the bathrooms. What's more, every apartment features built-in wardrobes and boasts a sunny terrace.

#### Features

AMENITIES residential tower:

- A stunning lobby 24 hour security
- Private parking
- A swimming pool A pool deck
- A children's pool
- Beautiful cabanas & sunken sunbeds
- An indoor & outdoor children's play area Table tennis
- Outdoor mini golf
- Shaded seating areas
- Landscaped gardens
- A BBQ pit
- A picnic area
- A state-of-the-art gym
- A dedicated yoga space A spa
- Changing rooms