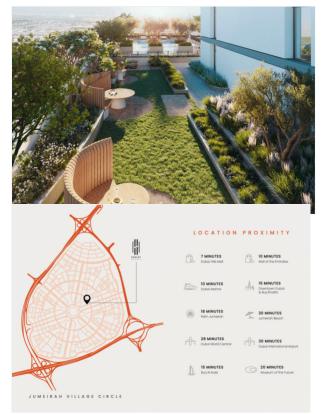

#### Location

Jumeirah Village Circle (JVC) is a rapidly growing residential area in Dubai, United Arab Emirates. It is strategically located in the heart of Dubai, close to major transportation routes and popular neighborhoods.

Jumeirah Village Circle is a family-friendly community that offers a peaceful and relaxed atmosphere. The area is surrounded by a variety of amenities, including parks, playgrounds, schools, mosques, and shopping malls.

The location of Jumeirah Village Circle provides convenient access to Dubai's major highways, making it easy for residents to quickly reach other parts of the city. It is also close to popular destinations such as Dubai Marina, Jumeirah Beach, and Dubai International Airport.