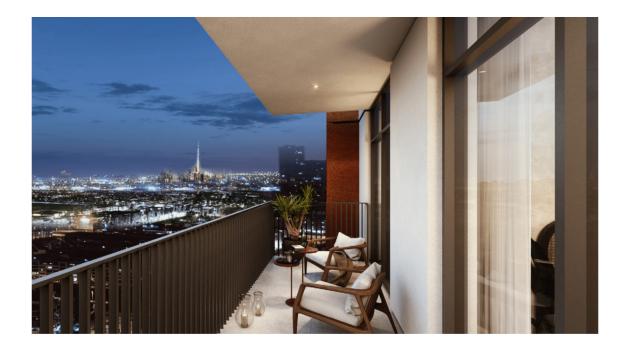

Designed and finished to the highest quality specifications, all properties will feature porcelain floor tiles, ceiling mounted LED lights, fully-integrated branded appliances, fully-fitted kitchens and branded appliances in the bathrooms. What's more, every apartment features built-in wardrobes and boasts a sunny terrace.

#### Features

AMENITIES residential tower:

- A stunning lobby 24 hour security
- Private parking
- A swimming pool A pool deck
- A children's pool
- Beautiful cabanas & sunken sunbeds
- An indoor & outdoor children's play area Table tennis
- Outdoor mini golf
- Shaded seating areas
- Landscaped gardens
- A BBQ pit
- A picnic area
- A state-of-the-art gym
- A dedicated yoga space A spa
- Changing rooms