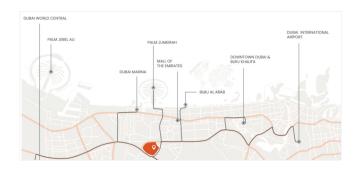

#### Location

Jumeirah Village Circle (JVC) is a rapidly growing residential area in Dubai, United Arab Emirates. It is strategically located in the heart of Dubai, close to major transportation routes and popular neighborhoods.

Jumeirah Village Circle is a family-friendly community that offers a peaceful and relaxed atmosphere. The area is surrounded by a variety of amenities, including parks, playgrounds, schools, mosques, and shopping malls.

The location of Jumeirah Village Circle provides convenient access to Dubai's major highways, making it easy for residents to quickly reach other parts of the city. It is also close to popular destinations such as Dubai Marina, Jumeirah Beach, and Dubai International Airport.