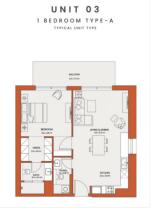

Designed and developed in the UK by experienced British architects and interior designers, Hadley Heights will set a new benchmark in The Middle East for quality and excellence. All apartments offer spacious accommodation and attractive floor plan layouts where rooms can be customised to meet your individual requirements.

Designed and finished to the highest quality specifications, all properties will feature porcelain floor tiles, ceiling mounted LED lights, fully-integrated branded appliances, fully-fitted kitchens and branded appliances in the bathrooms. What's more, every apartment features built-in wardrobes and boasts a sunny terrace.