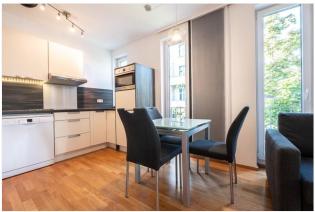

## Objektbeschreibung

The bright apartment (ca. 50 sq) is located on the 1st floor of a beautiful modern building (with lift). The spacious living room - with open kitchen - has a comfortable sofa, a dining area and a desk. The large terrace can be reached from both the living room and the kitchen. The separate bedroom offers a comfortable double bed and a wardrobe. The built-in closet in the corridor offers additional storage space. The modern bathroom has a bathtub.