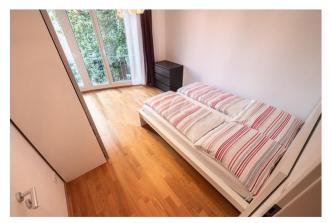

## Objektbeschreibung

The bright apartment (ca. 50 sq) is located on the 1st floor of a beautiful modern building (with lift). The spacious living room - with open kitchen - has a comfortable sofa, a dining area and a desk. The large terrace can be reached from both the living room and the kitchen. The separate bedroom offers a comfortable double bed and a wardrobe. The built-in closet in the corridor offers additional storage space. The modern bathroom has a bathtub.