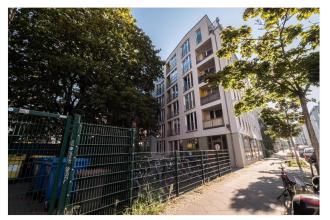

## Objektbeschreibung

The bright apartment (ca. 50 sq) is located on the 1st floor of a beautiful modern building (with lift). The spacious living room - with open kitchen - has a comfortable sofa, a dining area and a desk. The large terrace can be reached from both the living room and the kitchen. The separate bedroom offers a comfortable double bed and a wardrobe. The built-in closet in the corridor offers additional storage space. The modern bathroom has a bathtub.