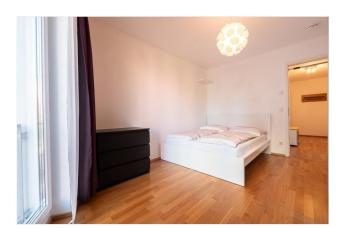

## Objektbeschreibung

The bright apartment (ca. 50 sq) is located on the 1st floor of a beautiful modern building (with lift). The spacious living room - with open kitchen - has a comfortable sofa, a dining area and a desk. The large terrace can be reached from both the living room and the kitchen. The separate bedroom offers a comfortable double bed and a wardrobe. The built-in closet in the corridor offers additional storage space. The modern bathroom has a bathtub.