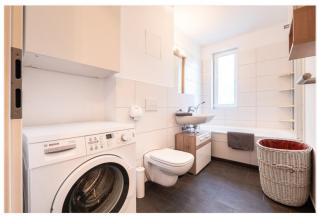

## Objektbeschreibung

The bright apartment (ca. 50 sq) is located on the 1st floor of a beautiful modern building (with lift). The spacious living room - with open kitchen - has a comfortable sofa, a dining area and a desk. The large terrace can be reached from both the living room and the kitchen. The separate bedroom offers a comfortable double bed and a wardrobe. The built-in closet in the corridor offers additional storage space. The modern bathroom has a bathtub.