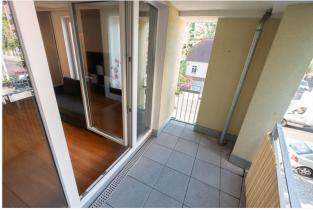

## Objektbeschreibung

The bright apartment (ca. 50 sq) is located on the 1st floor of a beautiful modern building (with lift). The spacious living room - with open kitchen - has a comfortable sofa, a dining area and a desk. The large terrace can be reached from both the living room and the kitchen. The separate bedroom offers a comfortable double bed and a wardrobe. The built-in closet in the corridor offers additional storage space. The modern bathroom has a bathtub.