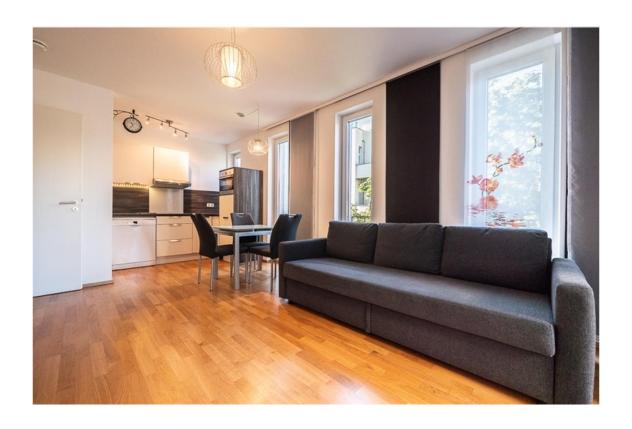

## Objektbeschreibung

The bright apartment (ca. 50 sq) is located on the 1st floor of a beautiful modern building (with lift). The spacious living room - with open kitchen - has a comfortable sofa, a dining area and a desk. The large terrace can be reached from both the living room and the kitchen. The separate bedroom offers a comfortable double bed and a wardrobe. The built-in closet in the corridor offers additional storage space. The modern bathroom has a bathtub.