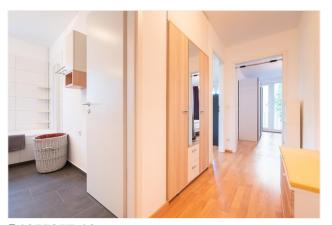

## Objektbeschreibung

The bright apartment (ca. 50 sq) is located on the 1st floor of a beautiful modern building (with lift). The spacious living room - with open kitchen - has a comfortable sofa, a dining area and a desk. The large terrace can be reached from both the living room and the kitchen. The separate bedroom offers a comfortable double bed and a wardrobe. The built-in closet in the corridor offers additional storage space. The modern bathroom has a bathtub.