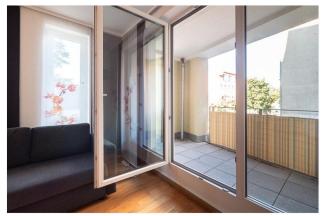

## Objektbeschreibung

The bright apartment (ca. 50 sq) is located on the 1st floor of a beautiful modern building (with lift). The spacious living room - with open kitchen - has a comfortable sofa, a dining area and a desk. The large terrace can be reached from both the living room and the kitchen. The separate bedroom offers a comfortable double bed and a wardrobe. The built-in closet in the corridor offers additional storage space. The modern bathroom has a bathtub.