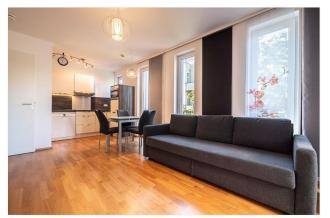

## Objektbeschreibung

The bright apartment (ca. 50 sq) is located on the 1st floor of a beautiful modern building (with lift). The spacious living room - with open kitchen - has a comfortable sofa, a dining area and a desk. The large terrace can be reached from both the living room and the kitchen. The separate bedroom offers a comfortable double bed and a wardrobe. The built-in closet in the corridor offers additional storage space. The modern bathroom has a bathtub.