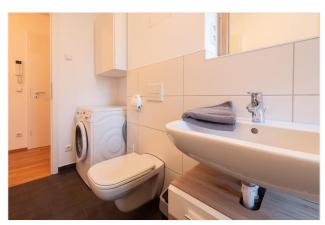

## Objektbeschreibung

The bright apartment (ca. 50 sq) is located on the 1st floor of a beautiful modern building (with lift). The spacious living room - with open kitchen - has a comfortable sofa, a dining area and a desk. The large terrace can be reached from both the living room and the kitchen. The separate bedroom offers a comfortable double bed and a wardrobe. The built-in closet in the corridor offers additional storage space. The modern bathroom has a bathtub.