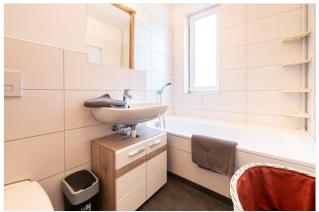

## Objektbeschreibung

The bright apartment (ca. 50 sq) is located on the 1st floor of a beautiful modern building (with lift). The spacious living room - with open kitchen - has a comfortable sofa, a dining area and a desk. The large terrace can be reached from both the living room and the kitchen. The separate bedroom offers a comfortable double bed and a wardrobe. The built-in closet in the corridor offers additional storage space. The modern bathroom has a bathtub.