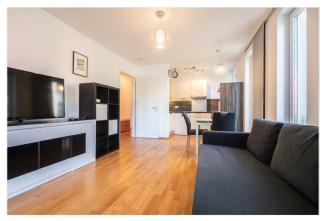

## Objektbeschreibung

The bright apartment (ca. 50 sq) is located on the 1st floor of a beautiful modern building (with lift). The spacious living room - with open kitchen - has a comfortable sofa, a dining area and a desk. The large terrace can be reached from both the living room and the kitchen. The separate bedroom offers a comfortable double bed and a wardrobe. The built-in closet in the corridor offers additional storage space. The modern bathroom has a bathtub.