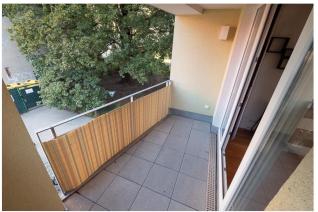

## Objektbeschreibung

The bright apartment (ca. 50 sq) is located on the 1st floor of a beautiful modern building (with lift). The spacious living room - with open kitchen - has a comfortable sofa, a dining area and a desk. The large terrace can be reached from both the living room and the kitchen. The separate bedroom offers a comfortable double bed and a wardrobe. The built-in closet in the corridor offers additional storage space. The modern bathroom has a bathtub.