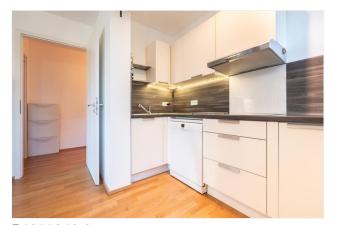

## Objektbeschreibung

The bright apartment (ca. 50 sq) is located on the 1st floor of a beautiful modern building (with lift). The spacious living room - with open kitchen - has a comfortable sofa, a dining area and a desk. The large terrace can be reached from both the living room and the kitchen. The separate bedroom offers a comfortable double bed and a wardrobe. The built-in closet in the corridor offers additional storage space. The modern bathroom has a bathtub.