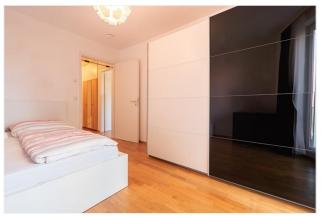

## Objektbeschreibung

The bright apartment (ca. 50 sq) is located on the 1st floor of a beautiful modern building (with lift). The spacious living room - with open kitchen - has a comfortable sofa, a dining area and a desk. The large terrace can be reached from both the living room and the kitchen. The separate bedroom offers a comfortable double bed and a wardrobe. The built-in closet in the corridor offers additional storage space. The modern bathroom has a bathtub.