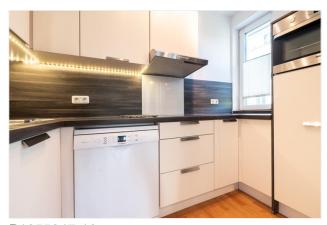

## Objektbeschreibung

The bright apartment (ca. 50 sq) is located on the 1st floor of a beautiful modern building (with lift). The spacious living room - with open kitchen - has a comfortable sofa, a dining area and a desk. The large terrace can be reached from both the living room and the kitchen. The separate bedroom offers a comfortable double bed and a wardrobe. The built-in closet in the corridor offers additional storage space. The modern bathroom has a bathtub.