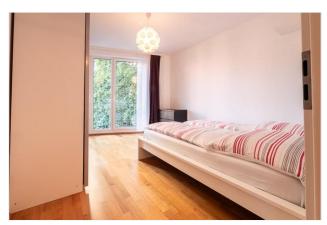

## Objektbeschreibung

The bright apartment (ca. 50 sq) is located on the 1st floor of a beautiful modern building (with lift). The spacious living room - with open kitchen - has a comfortable sofa, a dining area and a desk. The large terrace can be reached from both the living room and the kitchen. The separate bedroom offers a comfortable double bed and a wardrobe. The built-in closet in the corridor offers additional storage space. The modern bathroom has a bathtub.