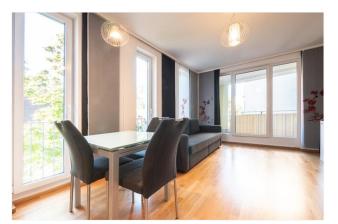

## Objektbeschreibung

The bright apartment (ca. 50 sq) is located on the 1st floor of a beautiful modern building (with lift). The spacious living room - with open kitchen - has a comfortable sofa, a dining area and a desk. The large terrace can be reached from both the living room and the kitchen. The separate bedroom offers a comfortable double bed and a wardrobe. The built-in closet in the corridor offers additional storage space. The modern bathroom has a bathtub.