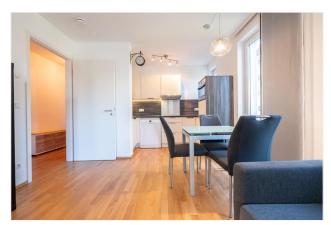

## Objektbeschreibung

The bright apartment (ca. 50 sq) is located on the 1st floor of a beautiful modern building (with lift). The spacious living room - with open kitchen - has a comfortable sofa, a dining area and a desk. The large terrace can be reached from both the living room and the kitchen. The separate bedroom offers a comfortable double bed and a wardrobe. The built-in closet in the corridor offers additional storage space. The modern bathroom has a bathtub.