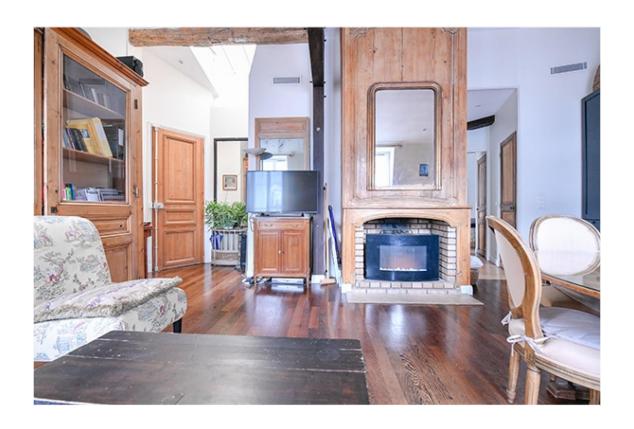

## Objektbeschreibung

On the sixth and last floor with lift (up to the fifth floor) of a Haussmann building, we offer you a three-room apartment with a surprising ceiling height, adorned with original beams and two fireplaces; bright and enriched with views over the roofs of Paris and the towers of Notre Dame. Living room with open kitchen and two windows overlooking the street, master bedroom with dressing room, bathroom and private toilet, second bedroom with shower and washbasin, a guest toilet close to the second bedroom and a service room on the fifth floor. The flat has an air conditioning system. Possibility to buy it furnished