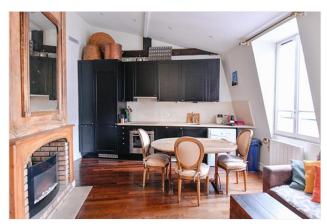

## Objektbeschreibung

On the sixth and last floor with lift (up to the fifth floor) of a Haussmann building, we offer you a three-room apartment with a surprising ceiling height, adorned with original beams and two fireplaces; bright and enriched with views over the roofs of Paris and the towers of Notre Dame. Living room with open kitchen and two windows overlooking the street, master bedroom with dressing room, bathroom and private toilet, second bedroom with shower and washbasin, a guest toilet close to the second bedroom and a service room on the fifth floor. The flat has an air conditioning system. Possibility to buy it furnished