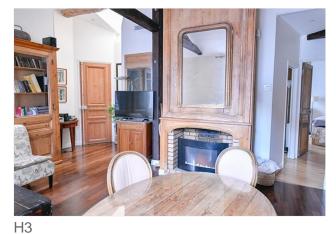

## Objektbeschreibung

On the sixth and last floor with lift (up to the fifth floor) of a Haussmann building, we offer you a three-room apartment with a surprising ceiling height, adorned with original beams and two fireplaces; bright and enriched with views over the roofs of Paris and the towers of Notre Dame. Living room with open kitchen and two windows overlooking the street, master bedroom with dressing room, bathroom and private toilet, second bedroom with shower and washbasin, a guest toilet close to the second bedroom and a service room on the fifth floor. The flat has an air conditioning system. Possibility to buy it furnished