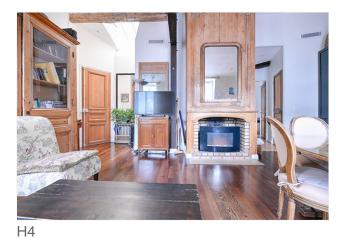

## Objektbeschreibung

On the sixth and last floor with lift (up to the fifth floor) of a Haussmann building, we offer you a three-room apartment with a surprising ceiling height, adorned with original beams and two fireplaces; bright and enriched with views over the roofs of Paris and the towers of Notre Dame. Living room with open kitchen and two windows overlooking the street, master bedroom with dressing room, bathroom and private toilet, second bedroom with shower and washbasin, a guest toilet close to the second bedroom and a service room on the fifth floor. The flat has an air conditioning system. Possibility to buy it furnished