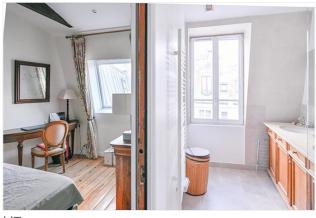

## Objektbeschreibung

On the sixth and last floor with lift (up to the fifth floor) of a Haussmann building, we offer you a three-room apartment with a surprising ceiling height, adorned with original beams and two fireplaces; bright and enriched with views over the roofs of Paris and the towers of Notre Dame. Living room with open kitchen and two windows overlooking the street, master bedroom with dressing room, bathroom and private toilet, second bedroom with shower and washbasin, a guest toilet close to the second bedroom and a service room on the fifth floor. The flat has an air conditioning system. Possibility to buy it furnished