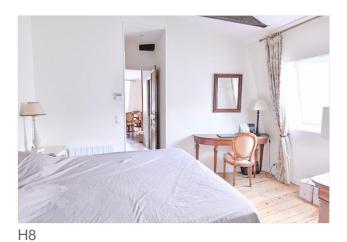

## Objektbeschreibung

On the sixth and last floor with lift (up to the fifth floor) of a Haussmann building, we offer you a three-room apartment with a surprising ceiling height, adorned with original beams and two fireplaces; bright and enriched with views over the roofs of Paris and the towers of Notre Dame. Living room with open kitchen and two windows overlooking the street, master bedroom with dressing room, bathroom and private toilet, second bedroom with shower and washbasin, a guest toilet close to the second bedroom and a service room on the fifth floor. The flat has an air conditioning system. Possibility to buy it furnished