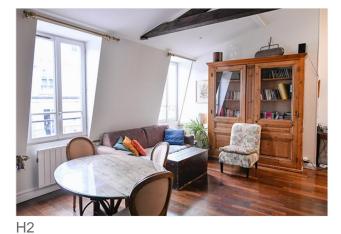

## Objektbeschreibung

On the sixth and last floor with lift (up to the fifth floor) of a Haussmann building, we offer you a three-room apartment with a surprising ceiling height, adorned with original beams and two fireplaces; bright and enriched with views over the roofs of Paris and the towers of Notre Dame. Living room with open kitchen and two windows overlooking the street, master bedroom with dressing room, bathroom and private toilet, second bedroom with shower and washbasin, a guest toilet close to the second bedroom and a service room on the fifth floor. The flat has an air conditioning system. Possibility to buy it furnished