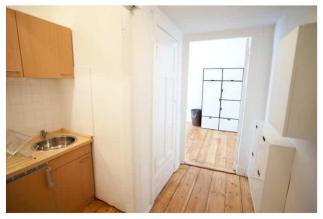

# Objektbeschreibung

The 80 sqm apartment berlin Calling, located in the front part of an attractive historic building (1st floor without a lift), provides two big separate bedrooms, each with a double bed. The spacious living room has a large dining area, a desk and chair as well as an area to sit and relax with an elegant white corner sofa which can also be turned into a sofa bed for two guests. There is also a balcony on which you can sit and enjoy your meals. The fitted kitchen is well-equipped, the big, modern and exclusive bathroom offers two washbasins, rainshower, toilet and bidet.