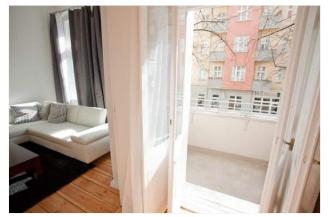

# Objektbeschreibung

The 80 sqm apartment berlin Calling, located in the front part of an attractive historic building (1st floor without a lift), provides two big separate bedrooms, each with a double bed. The spacious living room has a large dining area, a desk and chair as well as an area to sit and relax with an elegant white corner sofa which can also be turned into a sofa bed for two guests. There is also a balcony on which you can sit and enjoy your meals. The fitted kitchen is well-equipped, the big, modern and exclusive bathroom offers two washbasins, rainshower, toilet and bidet.