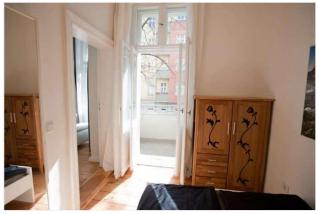

# Objektbeschreibung

The 80 sqm apartment berlin Calling, located in the front part of an attractive historic building (1st floor without a lift), provides two big separate bedrooms, each with a double bed. The spacious living room has a large dining area, a desk and chair as well as an area to sit and relax with an elegant white corner sofa which can also be turned into a sofa bed for two guests. There is also a balcony on which you can sit and enjoy your meals. The fitted kitchen is well-equipped, the big, modern and exclusive bathroom offers two washbasins, rainshower, toilet and bidet.