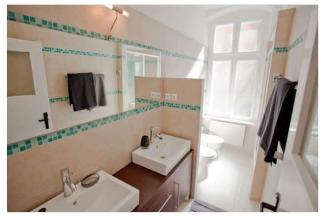

# Objektbeschreibung

The 80 sqm apartment berlin Calling, located in the front part of an attractive historic building (1st floor without a lift), provides two big separate bedrooms, each with a double bed. The spacious living room has a large dining area, a desk and chair as well as an area to sit and relax with an elegant white corner sofa which can also be turned into a sofa bed for two guests. There is also a balcony on which you can sit and enjoy your meals. The fitted kitchen is well-equipped, the big, modern and exclusive bathroom offers two washbasins, rainshower, toilet and bidet.