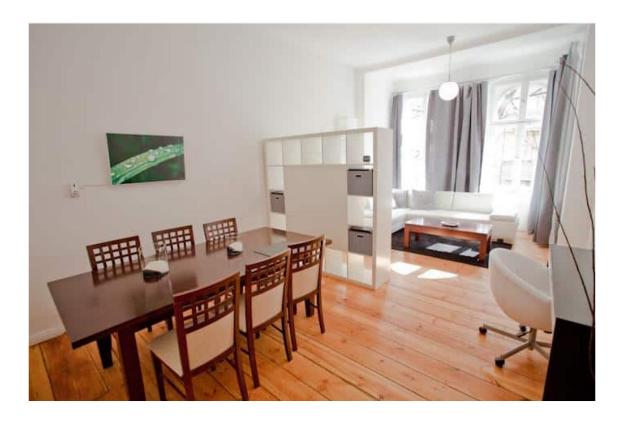

# Objektbeschreibung

The 80 sqm apartment berlin Calling, located in the front part of an attractive historic building (1st floor without a lift), provides two big separate bedrooms, each with a double bed. The spacious living room has a large dining area, a desk and chair as well as an area to sit and relax with an elegant white corner sofa which can also be turned into a sofa bed for two guests. There is also a balcony on which you can sit and enjoy your meals. The fitted kitchen is well-equipped, the big, modern and exclusive bathroom offers two washbasins, rainshower, toilet and bidet.