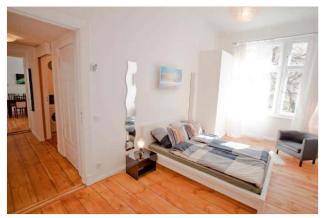

# Objektbeschreibung

The 80 sqm apartment berlin Calling, located in the front part of an attractive historic building (1st floor without a lift), provides two big separate bedrooms, each with a double bed. The spacious living room has a large dining area, a desk and chair as well as an area to sit and relax with an elegant white corner sofa which can also be turned into a sofa bed for two guests. There is also a balcony on which you can sit and enjoy your meals. The fitted kitchen is well-equipped, the big, modern and exclusive bathroom offers two washbasins, rainshower, toilet and bidet.