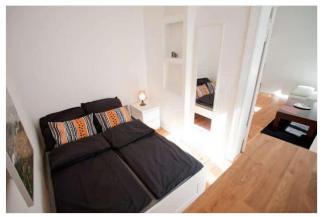

# Objektbeschreibung

The 80 sqm apartment berlin Calling, located in the front part of an attractive historic building (1st floor without a lift), provides two big separate bedrooms, each with a double bed. The spacious living room has a large dining area, a desk and chair as well as an area to sit and relax with an elegant white corner sofa which can also be turned into a sofa bed for two guests. There is also a balcony on which you can sit and enjoy your meals. The fitted kitchen is well-equipped, the big, modern and exclusive bathroom offers two washbasins, rainshower, toilet and bidet.