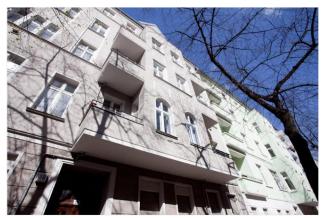

# **Berlin calling**

Berlin Friedrichshain, 1. OG to rent

Object ID: CaB 69

Living area approx:: 70 m<sup>2</sup> - Zimmer: 3

# Objektbeschreibung

The 80 sqm apartment berlin Calling, located in the front part of an attractive historic building (1st floor without a lift), provides two big separate bedrooms, each with a double bed. The spacious living room has a large dining area, a desk and chair as well as an area to sit and relax with an elegant white corner sofa which can also be turned into a sofa bed for two guests. There is also a balcony on which you can sit and enjoy your meals. The fitted kitchen is well-equipped, the big, modern and exclusive bathroom offers two washbasins, rainshower, toilet and bidet.