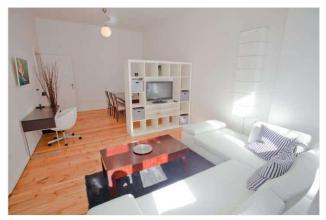

# Objektbeschreibung

The 80 sqm apartment berlin Calling, located in the front part of an attractive historic building (1st floor without a lift), provides two big separate bedrooms, each with a double bed. The spacious living room has a large dining area, a desk and chair as well as an area to sit and relax with an elegant white corner sofa which can also be turned into a sofa bed for two guests. There is also a balcony on which you can sit and enjoy your meals. The fitted kitchen is well-equipped, the big, modern and exclusive bathroom offers two washbasins, rainshower, toilet and bidet.