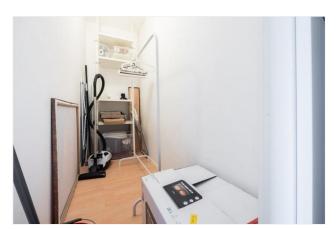

## Objektbeschreibung

Atomic Blonde (ca. 38 sqm) is located on the 4. floor (with lift!) of a modern building in Lindenstraße. It has a large lounge area - opening to the balcony - with a sofa and dining tabel and a separated sleeping area (double bed). The small kitchen is fully equipped. The bathroom comes with a shower. Very practical is the additional little storage room.