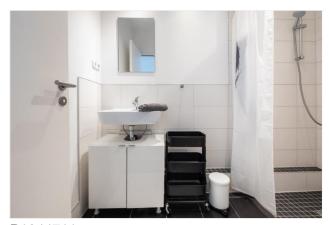

## Objektbeschreibung

Atomic Blonde (ca. 38 sqm) is located on the 4. floor (with lift!) of a modern building in Lindenstraße. It has a large lounge area - opening to the balcony - with a sofa and dining tabel and a separated sleeping area (double bed). The small kitchen is fully equipped. The bathroom comes with a shower. Very practical is the additional little storage room.