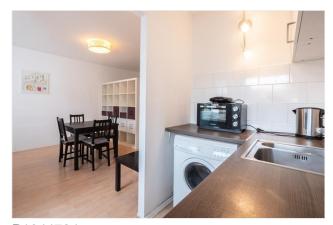

## Objektbeschreibung

Atomic Blonde (ca. 38 sqm) is located on the 4. floor (with lift!) of a modern building in Lindenstraße. It has a large lounge area - opening to the balcony - with a sofa and dining tabel and a separated sleeping area (double bed). The small kitchen is fully equipped. The bathroom comes with a shower. Very practical is the additional little storage room.