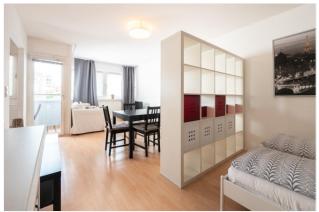

## Objektbeschreibung

Atomic Blonde (ca. 38 sqm) is located on the 4. floor (with lift!) of a modern building in Lindenstraße. It has a large lounge area - opening to the balcony - with a sofa and dining tabel and a separated sleeping area (double bed). The small kitchen is fully equipped. The bathroom comes with a shower. Very practical is the additional little storage room.