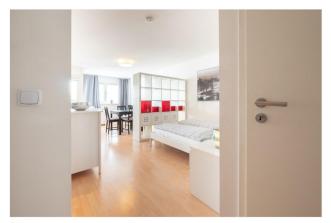

## Objektbeschreibung

Atomic Blonde (ca. 38 sqm) is located on the 4. floor (with lift!) of a modern building in Lindenstraße. It has a large lounge area - opening to the balcony - with a sofa and dining tabel and a separated sleeping area (double bed). The small kitchen is fully equipped. The bathroom comes with a shower. Very practical is the additional little storage room.