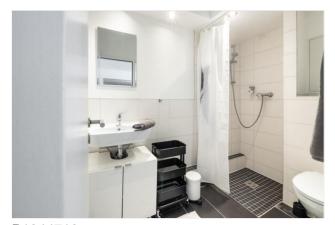

## Objektbeschreibung

Atomic Blonde (ca. 38 sqm) is located on the 4. floor (with lift!) of a modern building in Lindenstraße. It has a large lounge area - opening to the balcony - with a sofa and dining tabel and a separated sleeping area (double bed). The small kitchen is fully equipped. The bathroom comes with a shower. Very practical is the additional little storage room.