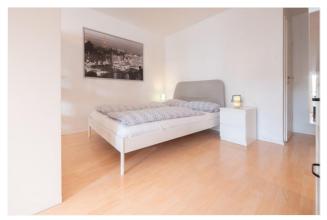

## Objektbeschreibung

Atomic Blonde (ca. 38 sqm) is located on the 4. floor (with lift!) of a modern building in Lindenstraße. It has a large lounge area - opening to the balcony - with a sofa and dining tabel and a separated sleeping area (double bed). The small kitchen is fully equipped. The bathroom comes with a shower. Very practical is the additional little storage room.