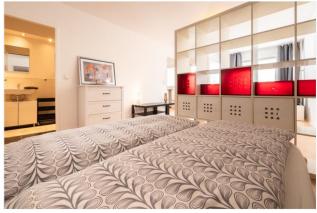

## Objektbeschreibung

Atomic Blonde (ca. 38 sqm) is located on the 4. floor (with lift!) of a modern building in Lindenstraße. It has a large lounge area - opening to the balcony - with a sofa and dining tabel and a separated sleeping area (double bed). The small kitchen is fully equipped. The bathroom comes with a shower. Very practical is the additional little storage room.