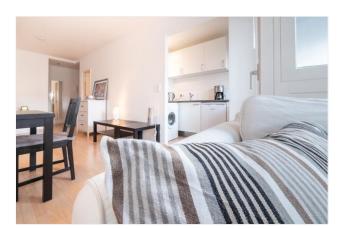

## Objektbeschreibung

Atomic Blonde (ca. 38 sqm) is located on the 4. floor (with lift!) of a modern building in Lindenstraße. It has a large lounge area - opening to the balcony - with a sofa and dining tabel and a separated sleeping area (double bed). The small kitchen is fully equipped. The bathroom comes with a shower. Very practical is the additional little storage room.