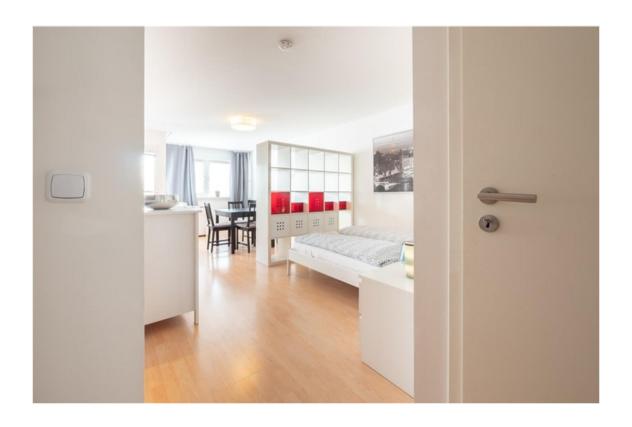

## Objektbeschreibung

Atomic Blonde (ca. 38 sqm) is located on the 4. floor (with lift!) of a modern building in Lindenstraße. It has a large lounge area - opening to the balcony - with a sofa and dining tabel and a separated sleeping area (double bed). The small kitchen is fully equipped. The bathroom comes with a shower. Very practical is the additional little storage room.