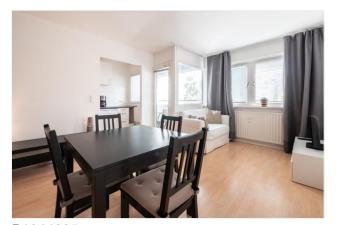

## Objektbeschreibung

Atomic Blonde (ca. 38 sqm) is located on the 4. floor (with lift!) of a modern building in Lindenstraße. It has a large lounge area - opening to the balcony - with a sofa and dining tabel and a separated sleeping area (double bed). The small kitchen is fully equipped. The bathroom comes with a shower. Very practical is the additional little storage room.