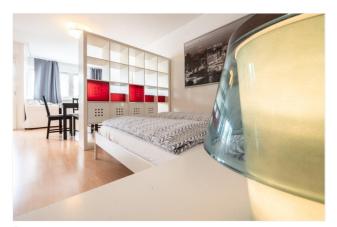

## Objektbeschreibung

Atomic Blonde (ca. 38 sqm) is located on the 4. floor (with lift!) of a modern building in Lindenstraße. It has a large lounge area - opening to the balcony - with a sofa and dining tabel and a separated sleeping area (double bed). The small kitchen is fully equipped. The bathroom comes with a shower. Very practical is the additional little storage room.