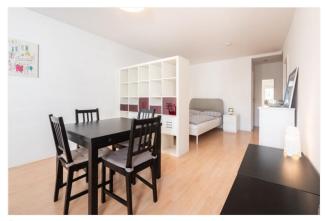

## Objektbeschreibung

Atomic Blonde (ca. 38 sqm) is located on the 4. floor (with lift!) of a modern building in Lindenstraße. It has a large lounge area - opening to the balcony - with a sofa and dining tabel and a separated sleeping area (double bed). The small kitchen is fully equipped. The bathroom comes with a shower. Very practical is the additional little storage room.