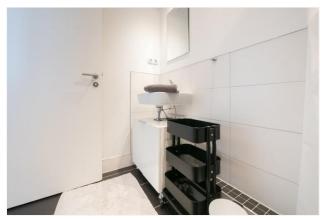

## Objektbeschreibung

Atomic Blonde (ca. 38 sqm) is located on the 4. floor (with lift!) of a modern building in Lindenstraße. It has a large lounge area - opening to the balcony - with a sofa and dining tabel and a separated sleeping area (double bed). The small kitchen is fully equipped. The bathroom comes with a shower. Very practical is the additional little storage room.