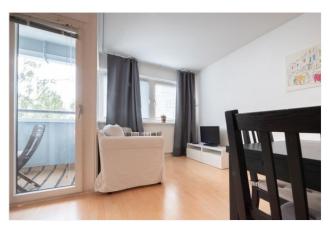

## Objektbeschreibung

Atomic Blonde (ca. 38 sqm) is located on the 4. floor (with lift!) of a modern building in Lindenstraße. It has a large lounge area - opening to the balcony - with a sofa and dining tabel and a separated sleeping area (double bed). The small kitchen is fully equipped. The bathroom comes with a shower. Very practical is the additional little storage room.