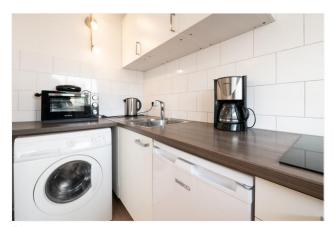

## Objektbeschreibung

Atomic Blonde (ca. 38 sqm) is located on the 4. floor (with lift!) of a modern building in Lindenstraße. It has a large lounge area - opening to the balcony - with a sofa and dining tabel and a separated sleeping area (double bed). The small kitchen is fully equipped. The bathroom comes with a shower. Very practical is the additional little storage room.