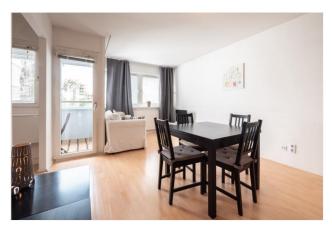

## Objektbeschreibung

Atomic Blonde (ca. 38 sqm) is located on the 4. floor (with lift!) of a modern building in Lindenstraße. It has a large lounge area - opening to the balcony - with a sofa and dining tabel and a separated sleeping area (double bed). The small kitchen is fully equipped. The bathroom comes with a shower. Very practical is the additional little storage room.