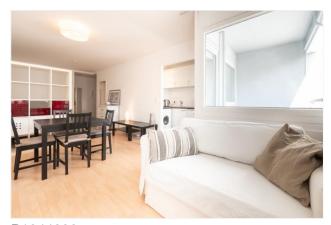

## Objektbeschreibung

Atomic Blonde (ca. 38 sqm) is located on the 4. floor (with lift!) of a modern building in Lindenstraße. It has a large lounge area - opening to the balcony - with a sofa and dining tabel and a separated sleeping area (double bed). The small kitchen is fully equipped. The bathroom comes with a shower. Very practical is the additional little storage room.