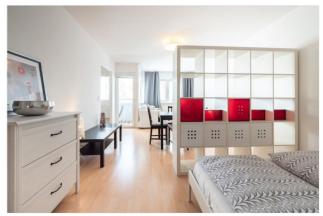

## Objektbeschreibung

Atomic Blonde (ca. 38 sqm) is located on the 4. floor (with lift!) of a modern building in Lindenstraße. It has a large lounge area - opening to the balcony - with a sofa and dining tabel and a separated sleeping area (double bed). The small kitchen is fully equipped. The bathroom comes with a shower. Very practical is the additional little storage room.