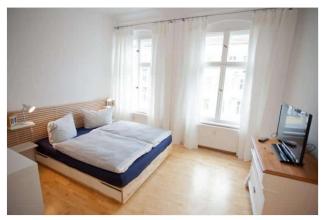

## Objektbeschreibung

The apartment "April" with approx. 45 m2 of living space is located in the Samariterkiez, on the third floor (without elevator and on the street side) of an elegant old building in Samariterstraße. Dedicated to the heretical film by Nanni Moretti, this spacious and light-flooded apartment is characterized by a large room that is divided into a relaxing sleeping area and a cozy living area. The practical and fully equipped kitchen has a small French balcony and the bathroom has a comfortable shower.