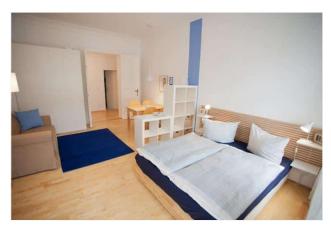

## Objektbeschreibung

The apartment "April" with approx. 45 m2 of living space is located in the Samariterkiez, on the third floor (without elevator and on the street side) of an elegant old building in Samariterstraße. Dedicated to the heretical film by Nanni Moretti, this spacious and light-flooded apartment is characterized by a large room that is divided into a relaxing sleeping area and a cozy living area. The practical and fully equipped kitchen has a small French balcony and the bathroom has a comfortable shower.