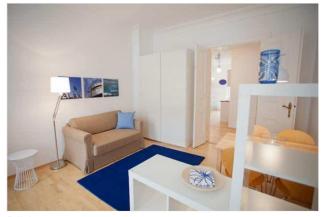

## Objektbeschreibung

The apartment "April" with approx. 45 m2 of living space is located in the Samariterkiez, on the third floor (without elevator and on the street side) of an elegant old building in Samariterstraße. Dedicated to the heretical film by Nanni Moretti, this spacious and light-flooded apartment is characterized by a large room that is divided into a relaxing sleeping area and a cozy living area. The practical and fully equipped kitchen has a small French balcony and the bathroom has a comfortable shower.