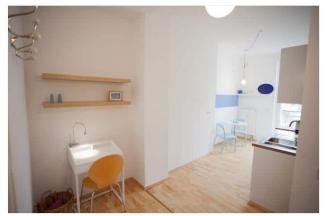

## Objektbeschreibung

The apartment "April" with approx. 45 m2 of living space is located in the Samariterkiez, on the third floor (without elevator and on the street side) of an elegant old building in Samariterstraße. Dedicated to the heretical film by Nanni Moretti, this spacious and light-flooded apartment is characterized by a large room that is divided into a relaxing sleeping area and a cozy living area. The practical and fully equipped kitchen has a small French balcony and the bathroom has a comfortable shower.