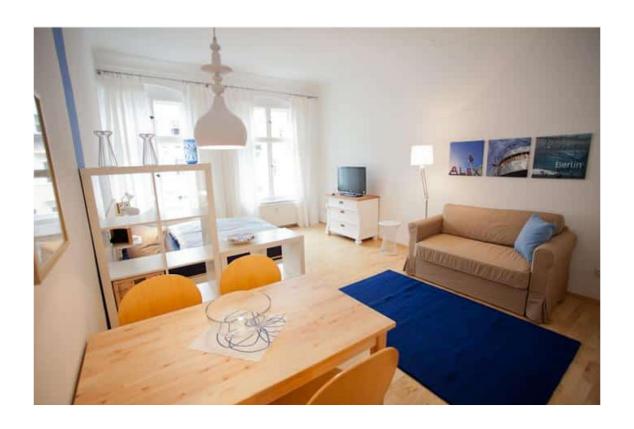

## Objektbeschreibung

The apartment "April" with approx. 45 m2 of living space is located in the Samariterkiez, on the third floor (without elevator and on the street side) of an elegant old building in Samariterstraße. Dedicated to the heretical film by Nanni Moretti, this spacious and light-flooded apartment is characterized by a large room that is divided into a relaxing sleeping area and a cozy living area. The practical and fully equipped kitchen has a small French balcony and the bathroom has a comfortable shower.