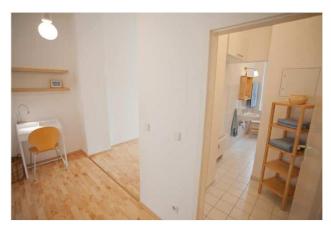

## Objektbeschreibung

The apartment "April" with approx. 45 m2 of living space is located in the Samariterkiez, on the third floor (without elevator and on the street side) of an elegant old building in Samariterstraße. Dedicated to the heretical film by Nanni Moretti, this spacious and light-flooded apartment is characterized by a large room that is divided into a relaxing sleeping area and a cozy living area. The practical and fully equipped kitchen has a small French balcony and the bathroom has a comfortable shower.