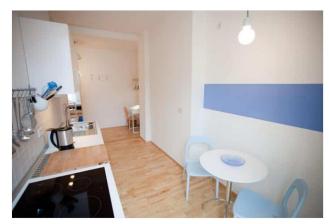

## Objektbeschreibung

The apartment "April" with approx. 45 m2 of living space is located in the Samariterkiez, on the third floor (without elevator and on the street side) of an elegant old building in Samariterstraße. Dedicated to the heretical film by Nanni Moretti, this spacious and light-flooded apartment is characterized by a large room that is divided into a relaxing sleeping area and a cozy living area. The practical and fully equipped kitchen has a small French balcony and the bathroom has a comfortable shower.