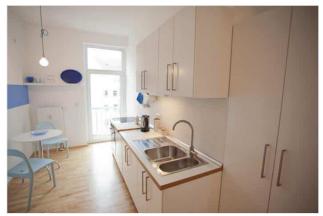

## Objektbeschreibung

The apartment "April" with approx. 45 m2 of living space is located in the Samariterkiez, on the third floor (without elevator and on the street side) of an elegant old building in Samariterstraße. Dedicated to the heretical film by Nanni Moretti, this spacious and light-flooded apartment is characterized by a large room that is divided into a relaxing sleeping area and a cozy living area. The practical and fully equipped kitchen has a small French balcony and the bathroom has a comfortable shower.