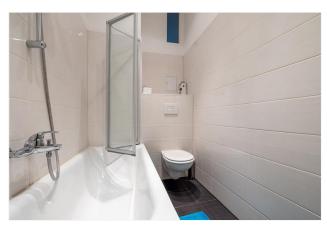

## Objektbeschreibung

The spacious apartment (ca. 60 sqm) is located on the ground floor of the quiet rear wing of a well-kept historical building. The living room comes with two elegant sofas. The bedroom has a comfortable double bed, two chairs and a dresser. The kitchen is fully equipped and has a dinig table. The bathroom comes with a tub. Very practical: the apartment has an extra storage room!