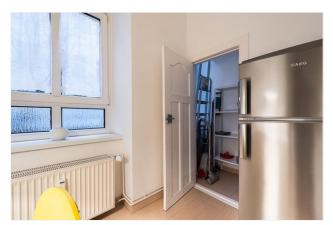

## Objektbeschreibung

The spacious apartment (ca. 60 sqm) is located on the ground floor of the quiet rear wing of a well-kept historical building. The living room comes with two elegant sofas. The bedroom has a comfortable double bed, two chairs and a dresser. The kitchen is fully equipped and has a dinig table. The bathroom comes with a tub. Very practical: the apartment has an extra storage room!