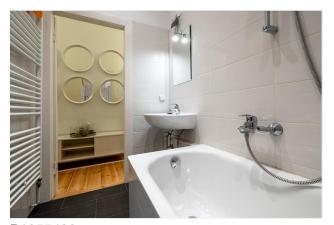

## Objektbeschreibung

The spacious apartment (ca. 60 sqm) is located on the ground floor of the quiet rear wing of a well-kept historical building. The living room comes with two elegant sofas. The bedroom has a comfortable double bed, two chairs and a dresser. The kitchen is fully equipped and has a dinig table. The bathroom comes with a tub. Very practical: the apartment has an extra storage room!