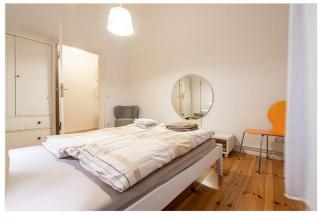

## Objektbeschreibung

The spacious apartment (ca. 60 sqm) is located on the ground floor of the quiet rear wing of a well-kept historical building. The living room comes with two elegant sofas. The bedroom has a comfortable double bed, two chairs and a dresser. The kitchen is fully equipped and has a dinig table. The bathroom comes with a tub. Very practical: the apartment has an extra storage room!