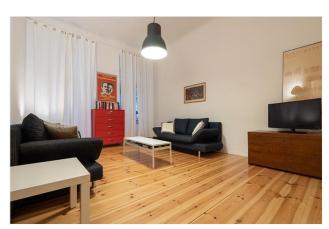

## Objektbeschreibung

The spacious apartment (ca. 60 sqm) is located on the ground floor of the quiet rear wing of a well-kept historical building. The living room comes with two elegant sofas. The bedroom has a comfortable double bed, two chairs and a dresser. The kitchen is fully equipped and has a dinig table. The bathroom comes with a tub. Very practical: the apartment has an extra storage room!