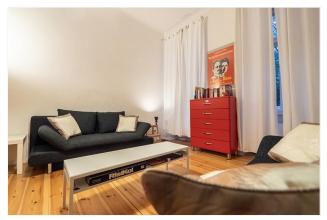

## Objektbeschreibung

The spacious apartment (ca. 60 sqm) is located on the ground floor of the quiet rear wing of a well-kept historical building. The living room comes with two elegant sofas. The bedroom has a comfortable double bed, two chairs and a dresser. The kitchen is fully equipped and has a dinig table. The bathroom comes with a tub. Very practical: the apartment has an extra storage room!