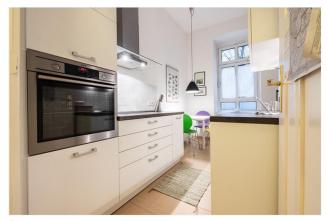

## Objektbeschreibung

The spacious apartment (ca. 60 sqm) is located on the ground floor of the quiet rear wing of a well-kept historical building. The living room comes with two elegant sofas. The bedroom has a comfortable double bed, two chairs and a dresser. The kitchen is fully equipped and has a dinig table. The bathroom comes with a tub. Very practical: the apartment has an extra storage room!