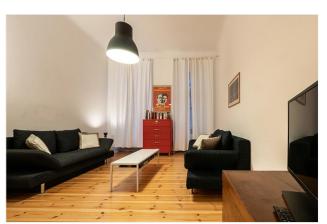

## Objektbeschreibung

The spacious apartment (ca. 60 sqm) is located on the ground floor of the quiet rear wing of a well-kept historical building. The living room comes with two elegant sofas. The bedroom has a comfortable double bed, two chairs and a dresser. The kitchen is fully equipped and has a dinig table. The bathroom comes with a tub. Very practical: the apartment has an extra storage room!