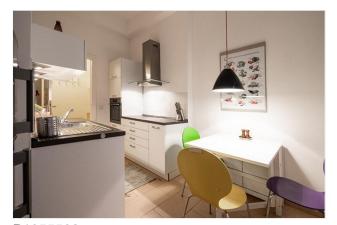

## Objektbeschreibung

The spacious apartment (ca. 60 sqm) is located on the ground floor of the quiet rear wing of a well-kept historical building. The living room comes with two elegant sofas. The bedroom has a comfortable double bed, two chairs and a dresser. The kitchen is fully equipped and has a dinig table. The bathroom comes with a tub. Very practical: the apartment has an extra storage room!