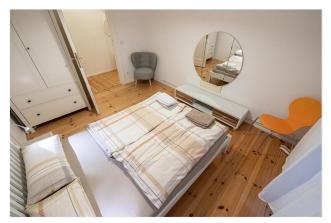

## Objektbeschreibung

The spacious apartment (ca. 60 sqm) is located on the ground floor of the quiet rear wing of a well-kept historical building. The living room comes with two elegant sofas. The bedroom has a comfortable double bed, two chairs and a dresser. The kitchen is fully equipped and has a dinig table. The bathroom comes with a tub. Very practical: the apartment has an extra storage room!