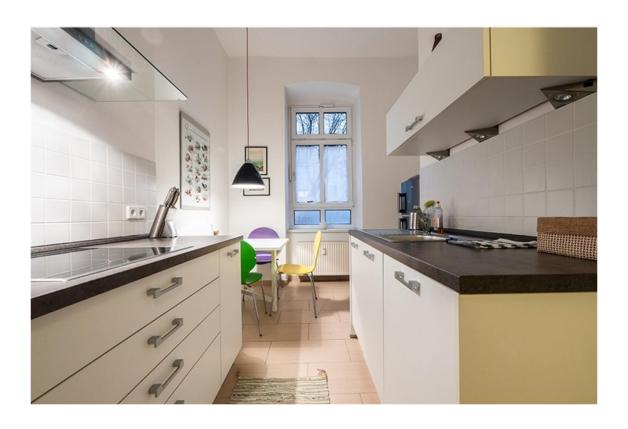

## Objektbeschreibung

The spacious apartment (ca. 60 sqm) is located on the ground floor of the quiet rear wing of a well-kept historical building. The living room comes with two elegant sofas. The bedroom has a comfortable double bed, two chairs and a dresser. The kitchen is fully equipped and has a dinig table. The bathroom comes with a tub. Very practical: the apartment has an extra storage room!