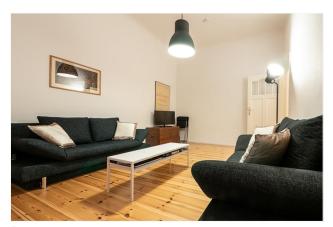

## Objektbeschreibung

The spacious apartment (ca. 60 sqm) is located on the ground floor of the quiet rear wing of a well-kept historical building. The living room comes with two elegant sofas. The bedroom has a comfortable double bed, two chairs and a dresser. The kitchen is fully equipped and has a dinig table. The bathroom comes with a tub. Very practical: the apartment has an extra storage room!