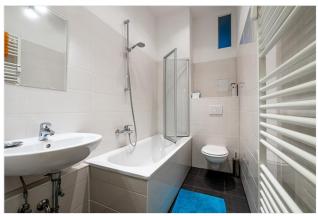

## Objektbeschreibung

The spacious apartment (ca. 60 sqm) is located on the ground floor of the quiet rear wing of a well-kept historical building. The living room comes with two elegant sofas. The bedroom has a comfortable double bed, two chairs and a dresser. The kitchen is fully equipped and has a dinig table. The bathroom comes with a tub. Very practical: the apartment has an extra storage room!