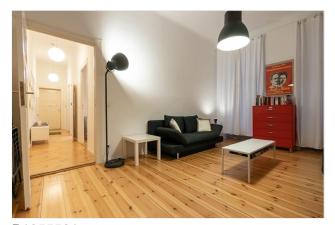

## Objektbeschreibung

The spacious apartment (ca. 60 sqm) is located on the ground floor of the quiet rear wing of a well-kept historical building. The living room comes with two elegant sofas. The bedroom has a comfortable double bed, two chairs and a dresser. The kitchen is fully equipped and has a dinig table. The bathroom comes with a tub. Very practical: the apartment has an extra storage room!