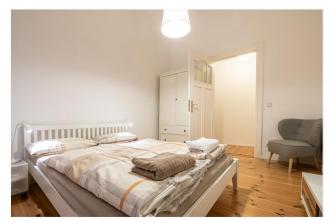

## Objektbeschreibung

The spacious apartment (ca. 60 sqm) is located on the ground floor of the quiet rear wing of a well-kept historical building. The living room comes with two elegant sofas. The bedroom has a comfortable double bed, two chairs and a dresser. The kitchen is fully equipped and has a dinig table. The bathroom comes with a tub. Very practical: the apartment has an extra storage room!