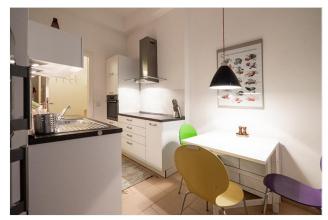

## Objektbeschreibung

The spacious apartment (ca. 60 sqm) is located on the ground floor of the quiet rear wing of a well-kept historical building. The living room comes with two elegant sofas. The bedroom has a comfortable double bed, two chairs and a dresser. The kitchen is fully equipped and has a dinig table. The bathroom comes with a tub. Very practical: the apartment has an extra storage room!