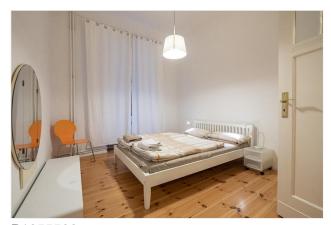

## Objektbeschreibung

The spacious apartment (ca. 60 sqm) is located on the ground floor of the quiet rear wing of a well-kept historical building. The living room comes with two elegant sofas. The bedroom has a comfortable double bed, two chairs and a dresser. The kitchen is fully equipped and has a dinig table. The bathroom comes with a tub. Very practical: the apartment has an extra storage room!