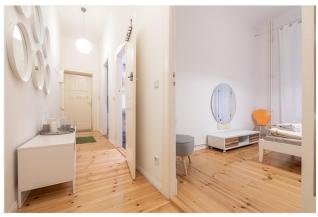

## Objektbeschreibung

The spacious apartment (ca. 60 sqm) is located on the ground floor of the quiet rear wing of a well-kept historical building. The living room comes with two elegant sofas. The bedroom has a comfortable double bed, two chairs and a dresser. The kitchen is fully equipped and has a dinig table. The bathroom comes with a tub. Very practical: the apartment has an extra storage room!