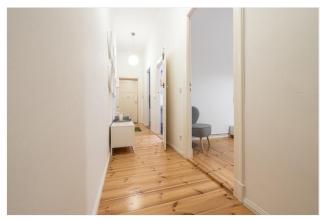

## Objektbeschreibung

The spacious apartment (ca. 60 sqm) is located on the ground floor of the quiet rear wing of a well-kept historical building. The living room comes with two elegant sofas. The bedroom has a comfortable double bed, two chairs and a dresser. The kitchen is fully equipped and has a dinig table. The bathroom comes with a tub. Very practical: the apartment has an extra storage room!