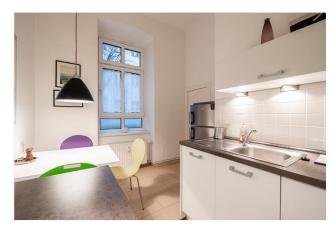

## Objektbeschreibung

The spacious apartment (ca. 60 sqm) is located on the ground floor of the quiet rear wing of a well-kept historical building. The living room comes with two elegant sofas. The bedroom has a comfortable double bed, two chairs and a dresser. The kitchen is fully equipped and has a dinig table. The bathroom comes with a tub. Very practical: the apartment has an extra storage room!