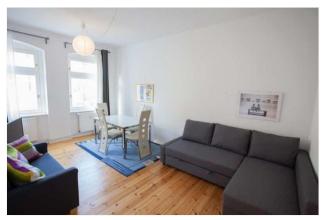

## Objektbeschreibung

The apartment (ca. 50 sqm) is located on the 3rd floor in the quiet side-wing of a beautiful historic building. The spacious living room offers a large cosy sofabed, an armchair and a plesant dining area near the two sunny windows. The separate kitchen is well equipped and provides an additional little dining area. The bedroom offers a comfortable double bed and a big wardrobe to create plenty of storage space. The modern bathroom has a bathtub.