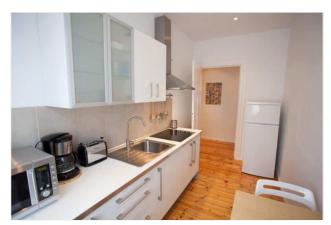

## Objektbeschreibung

The apartment (ca. 50 sqm) is located on the 3rd floor in the quiet side-wing of a beautiful historic building. The spacious living room offers a large cosy sofabed, an armchair and a plesant dining area near the two sunny windows. The separate kitchen is well equipped and provides an additional little dining area. The bedroom offers a comfortable double bed and a big wardrobe to create plenty of storage space. The modern bathroom has a bathtub.