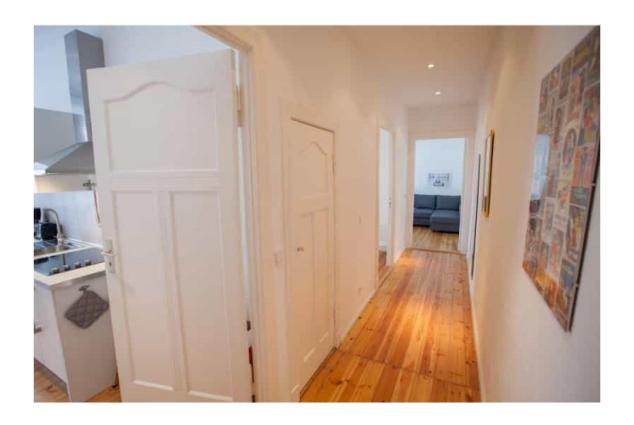

## Objektbeschreibung

The apartment (ca. 50 sqm) is located on the 3rd floor in the quiet side-wing of a beautiful historic building. The spacious living room offers a large cosy sofabed, an armchair and a plesant dining area near the two sunny windows. The separate kitchen is well equipped and provides an additional little dining area. The bedroom offers a comfortable double bed and a big wardrobe to create plenty of storage space. The modern bathroom has a bathtub.