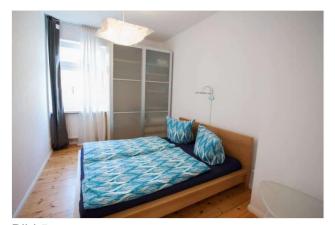

## Objektbeschreibung

The apartment (ca. 50 sqm) is located on the 3rd floor in the quiet side-wing of a beautiful historic building. The spacious living room offers a large cosy sofabed, an armchair and a plesant dining area near the two sunny windows. The separate kitchen is well equipped and provides an additional little dining area. The bedroom offers a comfortable double bed and a big wardrobe to create plenty of storage space. The modern bathroom has a bathtub.