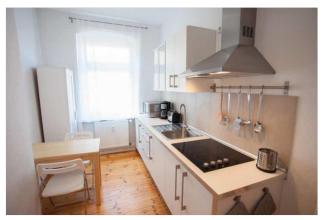

## Objektbeschreibung

The apartment (ca. 50 sqm) is located on the 3rd floor in the quiet side-wing of a beautiful historic building. The spacious living room offers a large cosy sofabed, an armchair and a plesant dining area near the two sunny windows. The separate kitchen is well equipped and provides an additional little dining area. The bedroom offers a comfortable double bed and a big wardrobe to create plenty of storage space. The modern bathroom has a bathtub.