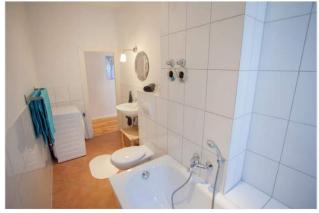

## Objektbeschreibung

The apartment (ca. 50 sqm) is located on the 3rd floor in the quiet side-wing of a beautiful historic building. The spacious living room offers a large cosy sofabed, an armchair and a plesant dining area near the two sunny windows. The separate kitchen is well equipped and provides an additional little dining area. The bedroom offers a comfortable double bed and a big wardrobe to create plenty of storage space. The modern bathroom has a bathtub.