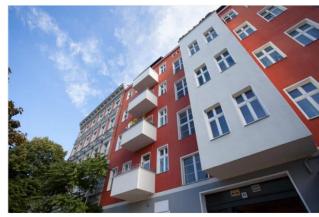

## Objektbeschreibung

The apartment (ca. 50 sqm) is located on the 3rd floor in the quiet side-wing of a beautiful historic building. The spacious living room offers a large cosy sofabed, an armchair and a plesant dining area near the two sunny windows. The separate kitchen is well equipped and provides an additional little dining area. The bedroom offers a comfortable double bed and a big wardrobe to create plenty of storage space. The modern bathroom has a bathtub.