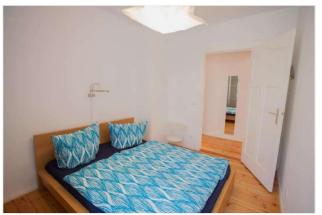

## Objektbeschreibung

The apartment (ca. 50 sqm) is located on the 3rd floor in the quiet side-wing of a beautiful historic building. The spacious living room offers a large cosy sofabed, an armchair and a plesant dining area near the two sunny windows. The separate kitchen is well equipped and provides an additional little dining area. The bedroom offers a comfortable double bed and a big wardrobe to create plenty of storage space. The modern bathroom has a bathtub.