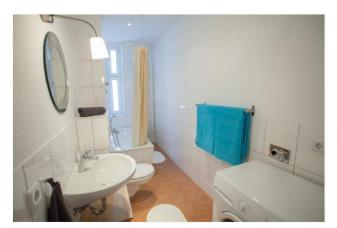

## Objektbeschreibung

The apartment (ca. 50 sqm) is located on the 3rd floor in the quiet side-wing of a beautiful historic building. The spacious living room offers a large cosy sofabed, an armchair and a plesant dining area near the two sunny windows. The separate kitchen is well equipped and provides an additional little dining area. The bedroom offers a comfortable double bed and a big wardrobe to create plenty of storage space. The modern bathroom has a bathtub.