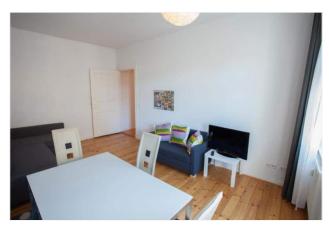

## Objektbeschreibung

The apartment (ca. 50 sqm) is located on the 3rd floor in the quiet side-wing of a beautiful historic building. The spacious living room offers a large cosy sofabed, an armchair and a plesant dining area near the two sunny windows. The separate kitchen is well equipped and provides an additional little dining area. The bedroom offers a comfortable double bed and a big wardrobe to create plenty of storage space. The modern bathroom has a bathtub.