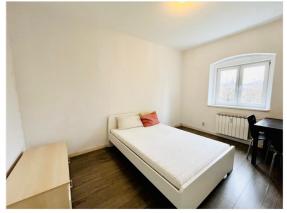

#### Objektbeschreibung

The vacant 2 rooms apartment, with its well-designed layout, welcomes you through a small hallway. Turning right, you'll find two rooms that open onto the quiet and green courtyard.

The floors in the hallway and rooms are covered with tasteful laminate, while the bathroom and kitchen are tiled. Especially noteworthy are the dark, glossy tiles in the kitchen, creating elegant light effects.

The apartment is available immediately and is being offered partially furnished.