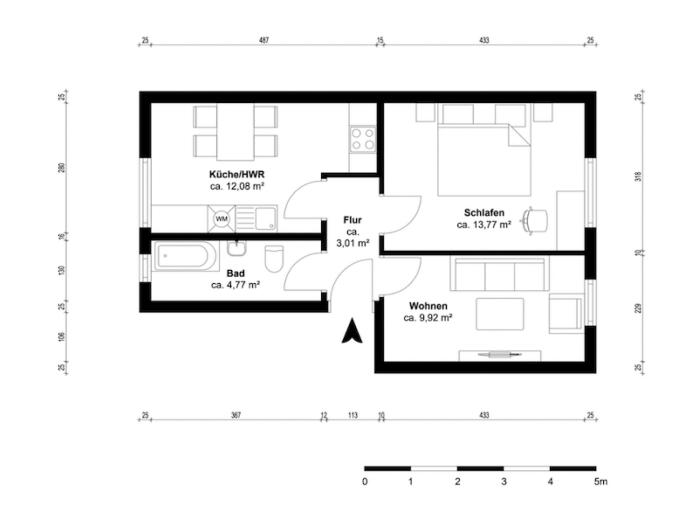

#### Objektbeschreibung

The vacant 2 rooms apartment, with its well-designed layout, welcomes you through a small hallway. Turning right, you'll find two rooms that open onto the quiet and green courtyard.

To the left of the entrance door, you'll discover the bathroom with a window, bathtub, and a conveniently suspended storage space. Additionally, there is a spacious kitchen-living room already equipped with all the necessary amenities.

### Grundriss

#### Grundriss