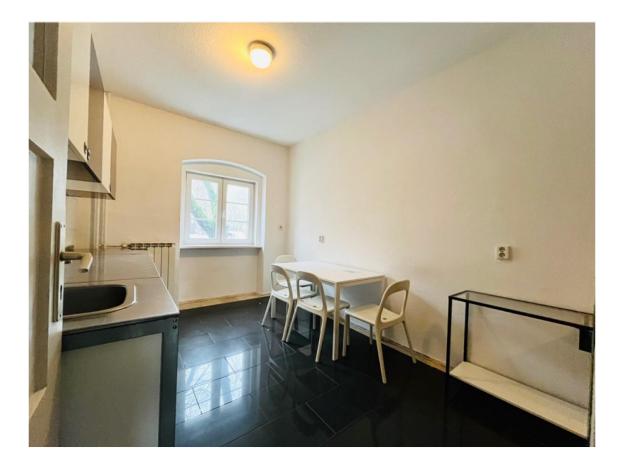

#### Objektbeschreibung

The vacant 2 rooms apartment, with its well-designed layout, welcomes you through a small hallway. Turning right, you'll find two rooms that open onto the quiet and green courtyard.

To the left of the entrance door, you'll discover the bathroom with a window, bathtub, and a conveniently suspended storage space. Additionally, there is a spacious kitchen-living room already equipped with all the necessary amenities.

The floors in the hallway and rooms are covered with tasteful laminate, while the bathroom and kitchen are tiled. Especially noteworthy are the dark, glossy tiles in the kitchen, creating elegant light effects.

The apartment is available immediately and is being offered partially furnished.