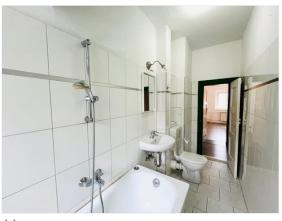

To the left of the entrance door, you'll discover the bathroom with a window, bathtub, and a conveniently suspended storage space. Additionally, there is a spacious kitchen-living room already equipped with all the necessary amenities.

The floors in the hallway and rooms are covered with tasteful laminate, while the bathroom and kitchen are tiled. Especially noteworthy are the dark, glossy tiles in the kitchen, creating elegant light effects.