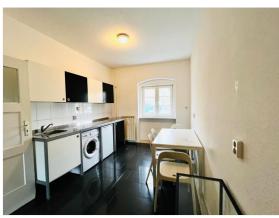

To the left of the entrance door, you'll discover the bathroom with a window, bathtub, and a conveniently suspended storage space. Additionally, there is a spacious kitchen-living room already equipped with all the necessary amenities.

The floors in the hallway and rooms are covered with tasteful laminate, while the bathroom and kitchen are tiled. Especially noteworthy are the dark, glossy tiles in the kitchen, creating elegant light effects.