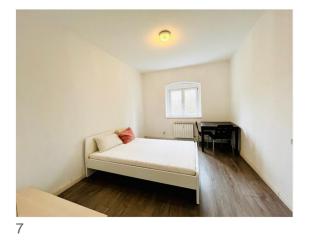

#### Objektbeschreibung

The vacant 2 rooms apartment, with its well-designed layout, welcomes you through a small hallway. Turning right, you'll find two rooms that open onto the quiet and green courtyard.

The floors in the hallway and rooms are covered with tasteful laminate, while the bathroom and kitchen are tiled. Especially noteworthy are the dark, glossy tiles in the kitchen, creating elegant light effects.

The apartment is available immediately and is being offered partially furnished.