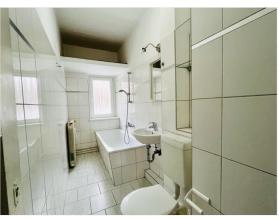

To the left of the entrance door, you'll discover the bathroom with a window, bathtub, and a conveniently suspended storage space. Additionally, there is a spacious kitchen-living room already equipped with all the necessary amenities.