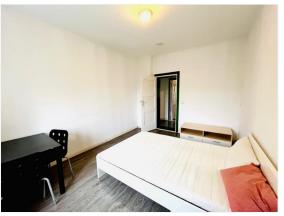

#### Objektbeschreibung

The vacant 2 rooms apartment, with its well-designed layout, welcomes you through a small hallway. Turning right, you'll find two rooms that open onto the quiet and green courtyard.

The floors in the hallway and rooms are covered with tasteful laminate, while the bathroom and kitchen are tiled. Especially noteworthy are the dark, glossy tiles in the kitchen, creating elegant light effects.

The apartment is available immediately and is being offered partially furnished.