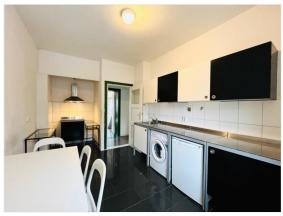

To the left of the entrance door, you'll discover the bathroom with a window, bathtub, and a conveniently suspended storage space. Additionally, there is a spacious kitchen-living room already equipped with all the necessary amenities.

The floors in the hallway and rooms are covered with tasteful laminate, while the bathroom and kitchen are tiled. Especially noteworthy are the dark, glossy tiles in the kitchen, creating elegant light effects.