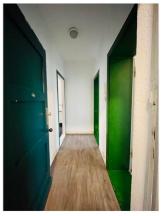

#### Objektbeschreibung

The vacant 2 rooms apartment, with its well-designed layout, welcomes you through a small hallway. Turning right, you'll find two rooms that open onto the quiet and green courtyard.

The floors in the hallway and rooms are covered with tasteful laminate, while the bathroom and kitchen are tiled. Especially noteworthy are the dark, glossy tiles in the kitchen, creating elegant light effects.