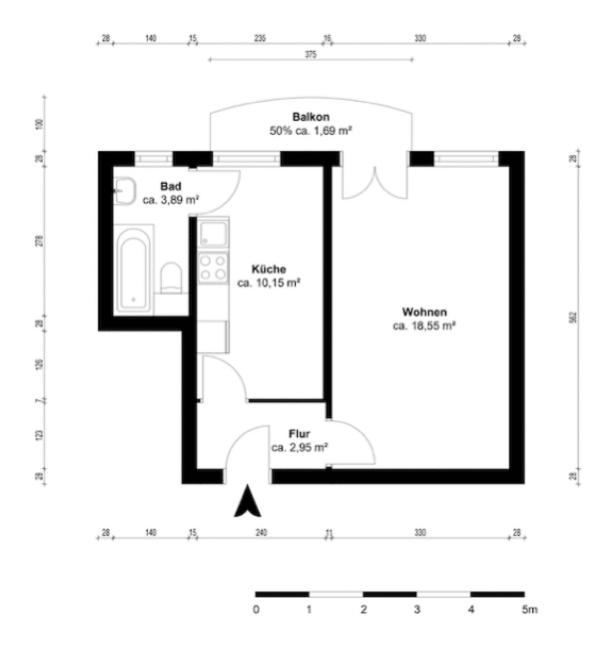

| 02-2030           |
| Year of construction    | 1914              |
| Primary energy source   | Gas               |
| Energy demand           | 211.80 kWh/(m²-a) |
| Energy efficiency class | G                 |



Tel. +49.3021965141



#### Location

The apartment is located along the picturesque Letteallee, nestled in a green oasis of tranquility between the Schäfersee and the river Panke.

Due to its proximity to the bus stops of lines 125, 150 and 250, you can quickly reach the U-Bahn stations Osloer Str. (U8-U9) or Franz-Neumann-Platz (U8), which provide convenient access to the most significant attractions and hotspots of Berlin.



Tel. +49.3021965141







2





4





6









8





10





Tel. +49.3021965141 Mob. +49.17631411021

12





## Grundriss

#### Grundriss