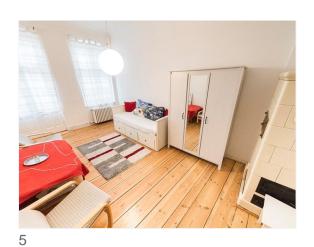

#### Objektbeschreibung

The beautiful studio apartment is located on the second floor of a well-maintained "Altbau".

From the small entrance, you enter the bright living area, which offers the main features of Berlin's historical buildings with its high ceilings of 3.10 meters, wooden floorboards, access to a large balcony, and even an original tiled stove.

The furniture is included in the sales price.