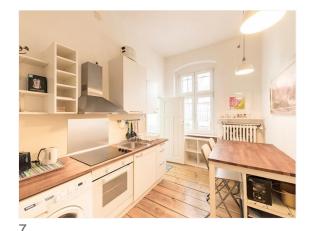

The spacious kitchen invites you to live and enjoy, providing ample space for your needs.

From here, you can reach the bathroom with a window and a relaxing bathtub.

The apartment is available immediately and ready for occupancy.