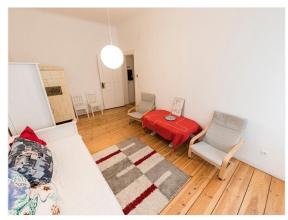

#### Objektbeschreibung

The beautiful studio apartment is located on the second floor of a well-maintained "Altbau".

From the small entrance, you enter the bright living area, which offers the main features of Berlin's historical buildings with its high ceilings of 3.10 meters, wooden floorboards, access to a large balcony, and even an original tiled stove.

The furniture is included in the sales price.