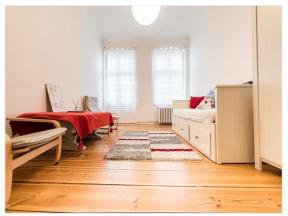

#### Objektbeschreibung

The beautiful studio apartment is located on the second floor of a well-maintained "Altbau".

From the small entrance, you enter the bright living area, which offers the main features of Berlin's historical buildings with its high ceilings of 3.10 meters, wooden floorboards, access to a large balcony, and even an original tiled stove.

The furniture is included in the sales price.