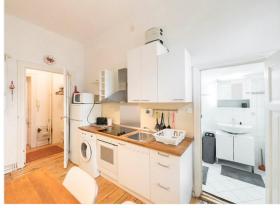

#### Objektbeschreibung

The beautiful studio apartment is located on the second floor of a well-maintained "Altbau".

From the small entrance, you enter the bright living area, which offers the main features of Berlin's historical buildings with its high ceilings of 3.10 meters, wooden floorboards, access to a large balcony, and even an original tiled stove.

The spacious kitchen invites you to live and enjoy, providing ample space for your needs.

From here, you can reach the bathroom with a window and a relaxing bathtub.

The apartment is available immediately and ready for occupancy.