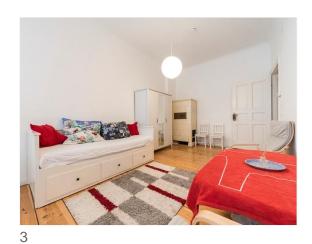

#### Objektbeschreibung

The beautiful studio apartment is located on the second floor of a well-maintained "Altbau".

From the small entrance, you enter the bright living area, which offers the main features of Berlin's historical buildings with its high ceilings of 3.10 meters, wooden floorboards, access to a large balcony, and even an original tiled stove.

The furniture is included in the sales price.