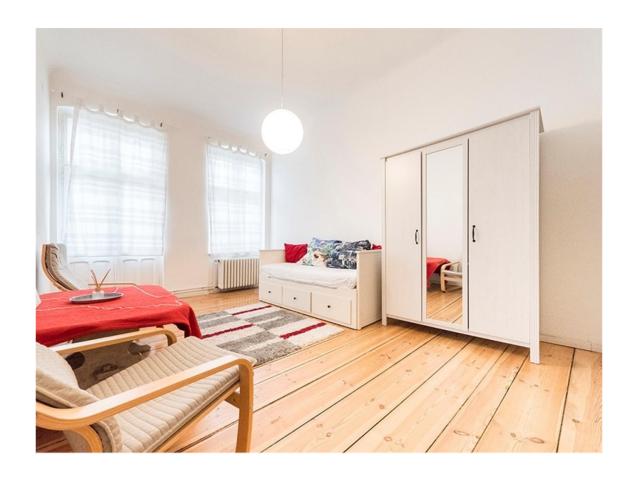

#### Objektbeschreibung

The beautiful studio apartment is located on the second floor of a well-maintained "Altbau".

From the small entrance, you enter the bright living area, which offers the main features of Berlin's historical buildings with its high ceilings of 3.10 meters, wooden floorboards, access to a large balcony, and even an original tiled stove.

The furniture is included in the sales price.