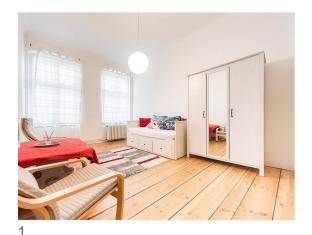

#### Objektbeschreibung

The beautiful studio apartment is located on the second floor of a well-maintained "Altbau".

From the small entrance, you enter the bright living area, which offers the main features of Berlin's historical buildings with its high ceilings of 3.10 meters, wooden floorboards, access to a large balcony, and even an original tiled stove.

The furniture is included in the sales price.