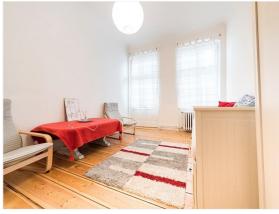

#### Objektbeschreibung

The beautiful studio apartment is located on the second floor of a well-maintained "Altbau".

From the small entrance, you enter the bright living area, which offers the main features of Berlin's historical buildings with its high ceilings of 3.10 meters, wooden floorboards, access to a large balcony, and even an original tiled stove.

The furniture is included in the sales price.