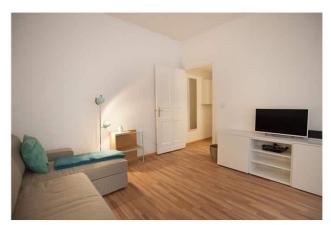

## Objektbeschreibung

The apartment A Beautiful Mind (ca. 46 sqm) is located on the first floor of an attractive old building. The spacious living room has an attractive seating area with a cozy sofa and an inviting dining area, directly in front of the two large windows. The separate kitchen is well equipped. The bedroom has a comfortable double bed, a small desk and a large wardrobe. The bathroom has a shower.