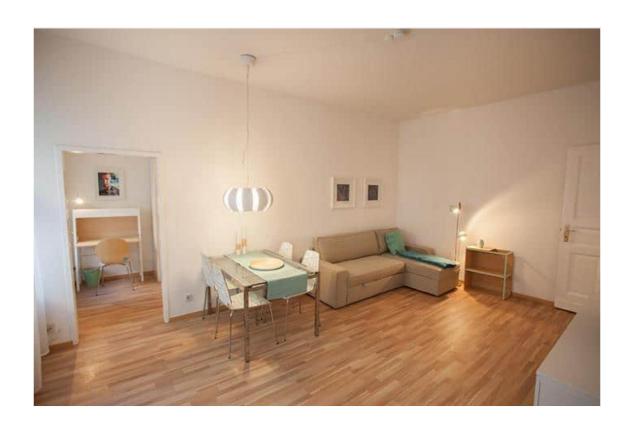

## Objektbeschreibung

The apartment A Beautiful Mind (ca. 46 sqm) is located on the first floor of an attractive old building. The spacious living room has an attractive seating area with a cozy sofa and an inviting dining area, directly in front of the two large windows. The separate kitchen is well equipped. The bedroom has a comfortable double bed, a small desk and a large wardrobe. The bathroom has a shower.