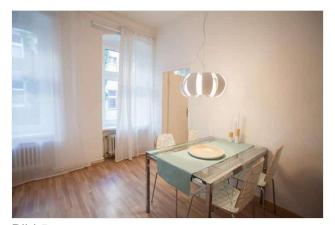

## Objektbeschreibung

The apartment A Beautiful Mind (ca. 46 sqm) is located on the first floor of an attractive old building. The spacious living room has an attractive seating area with a cozy sofa and an inviting dining area, directly in front of the two large windows. The separate kitchen is well equipped. The bedroom has a comfortable double bed, a small desk and a large wardrobe. The bathroom has a shower.