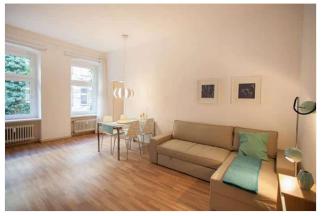

## Objektbeschreibung

The apartment A Beautiful Mind (ca. 46 sqm) is located on the first floor of an attractive old building. The spacious living room has an attractive seating area with a cozy sofa and an inviting dining area, directly in front of the two large windows. The separate kitchen is well equipped. The bedroom has a comfortable double bed, a small desk and a large wardrobe. The bathroom has a shower.