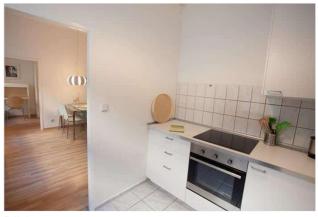

## Objektbeschreibung

The apartment A Beautiful Mind (ca. 46 sqm) is located on the first floor of an attractive old building. The spacious living room has an attractive seating area with a cozy sofa and an inviting dining area, directly in front of the two large windows. The separate kitchen is well equipped. The bedroom has a comfortable double bed, a small desk and a large wardrobe. The bathroom has a shower.