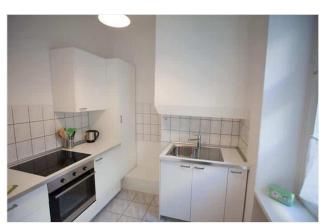

## Objektbeschreibung

The apartment A Beautiful Mind (ca. 46 sqm) is located on the first floor of an attractive old building. The spacious living room has an attractive seating area with a cozy sofa and an inviting dining area, directly in front of the two large windows. The separate kitchen is well equipped. The bedroom has a comfortable double bed, a small desk and a large wardrobe. The bathroom has a shower.