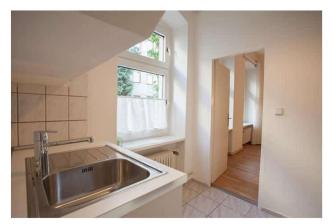

## Objektbeschreibung

The apartment A Beautiful Mind (ca. 46 sqm) is located on the first floor of an attractive old building. The spacious living room has an attractive seating area with a cozy sofa and an inviting dining area, directly in front of the two large windows. The separate kitchen is well equipped. The bedroom has a comfortable double bed, a small desk and a large wardrobe. The bathroom has a shower.